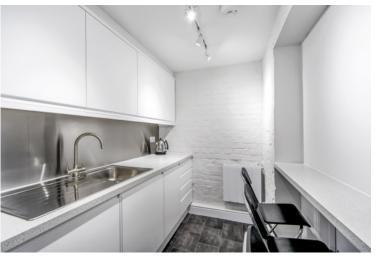

### **Description:**

The property consists of a ground floor office space with basement ancillary space, window frontage and independent front door. There is also a separate meeting room at the rear of the property and rear access. The office is part furnished and ready for immediate occupation.