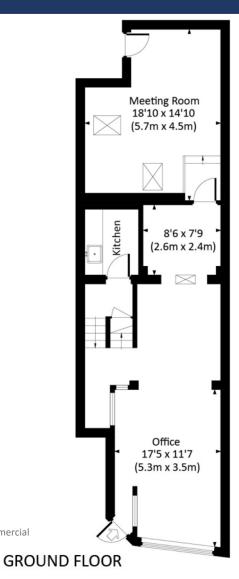

#### Areas:

**Gross Internal Area 86.8 m2 (79.06 sq ft)**NB. Information provided by the Vendor, not measured by BWP Commercial Property.

### Areas:

|          | Gross Internal Area |       |
|----------|---------------------|-------|
|          | Sqm                 | Sq Ft |
| Office   | 79.06               | 851   |
| Storage* | 7.8                 | 84    |
| TOTALS   | 86.9                | 935   |