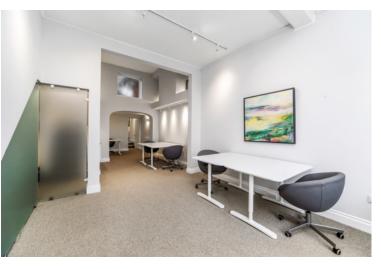

### **Description:**

The property consists of a ground floor office space with basement ancillary space, window frontage and independent front door. There is also a separate meeting room at the rear of the property and rear access. The office is part furnished and ready for immediate occupation.