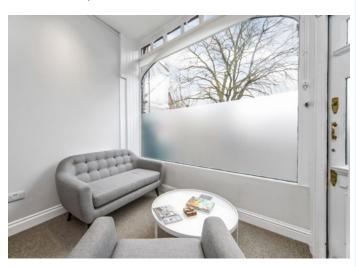

### **Description:**

The property consists of a ground floor office space with basement ancillary space, window frontage and independent front door. There is also a separate meeting room at the rear of the property and rear access. The office is part furnished and ready for immediate occupation.