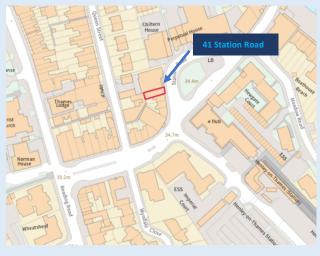

### Location:

The Property is located on a quiet one way section of Station Road overlooking a green garden square in the centre of the town close to the station.

Henley-on-Thames is a vibrant market town on the River Thames. It has an abundance of independent shops, a selection of national chains and a thriving range of restaurants, bistros, cafes and pubs. Famous for the world renowned Henley Royal Regatta and Henley Festival. Set beside the River Thames, the town is situated 38 miles west of central London, 10 miles north of Reading and 25 miles from central Oxford.

### Asking rent of £18,000 pa

(exclusive of Business Rates, VAT and Insurance).

NB. The plan is for identification only. © Crown Copyright OS 0100055500

NB. The plan is for identification only. © Crown Copyright OS 0100055500