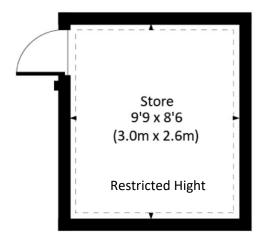

### Areas:

|          | Gross Internal Area |       |
|----------|---------------------|-------|
|          | Sqm                 | Sq Ft |
| Office   | 79.06               | 851   |
| Storage* | 7.8                 | 84    |
| TOTALS   | 86.9                | 935   |

<sup>\*</sup> Restricted Hight

 $\ensuremath{\mathsf{NB}}.$  Information provided by the Vendor, not measured by  $\ensuremath{\mathsf{BWP}}$  Commercial Property.

**MEZZANINE** 