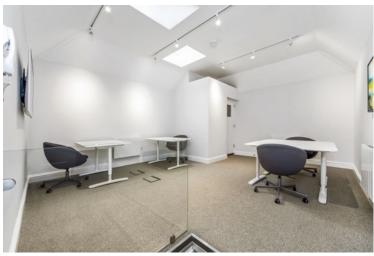

### **Description:**

The property consists of a ground floor office space with basement ancillary space, window frontage and independent front door. There is also a separate meeting room at the rear of the property and rear access. The office is part furnished and ready for immediate occupation.