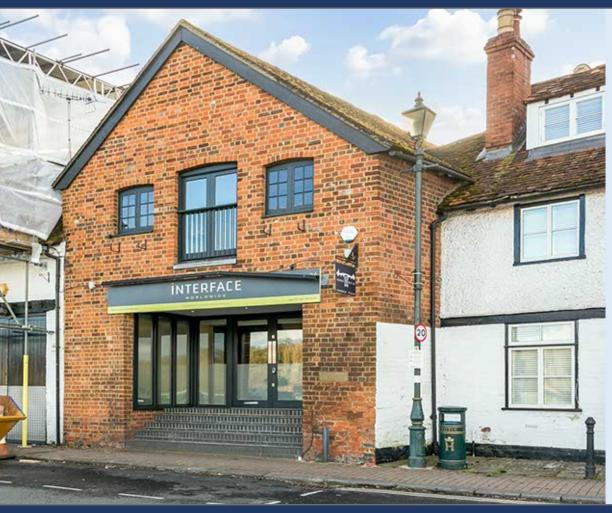

### **Self Contained Riverside Office To Let**

The Old Boathouse, 26 Thameside

Henley on Thames – RG9 1BH

### Self Contained Riverside Office To Let – 2,228 sq ft (GIA)

The Old Boathouse, 26 Thameside, Henley on Thames, Oxfordshire, RG9 2LJ

**ASKING RENT £52,500 pa** 

### Description:

The property consists of a two-story self-contained Grade II listed office building measuring approx. 2,228 sq.ft (GIA). The accommodation is largely open plan offices with two glass walled meeting rooms (removable), and is fully fitted. There is CAT 6 throughout and some of the furniture may be available via separate negotiation.