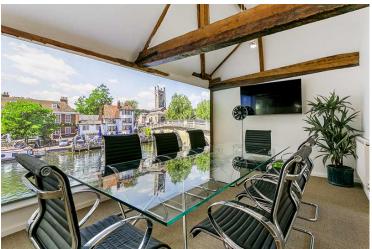

### **Summary:**

- A rare opportunity to lease a 2,228 sq ft self-contained riverside office building in Henley on Thames.
- The property is located in an enviable position on Thameside in the popular market town of Henley on Thames.
- Fully fitted with flexible furnishing, ready for occupation.
- Open Plan Work Space Over Two Floors
- Grade II listed.
- Ideal for a company HQ.
- Elected for VAT.

### Location:

The Property overlooks the river Thames and is located on Thameside in the centre of the town.

Henley-on-Thames is a vibrant market town on the River Thames. It has an abundance of independent shops, a selection of national chains and a thriving range of restaurants, bistros, cafes and pubs. Famous for the world renowned Henley Royal Regatta and Henley Festival. Set beside the River Thames, the town is situated 38 miles west of central London, 10 miles north of Reading and 25 miles from central Oxford.

### Description:

The property consists of a two-story self-contained Grade II listed office building measuring approx. 2,228 sq.ft (GIA). The accommodation is largely open plan offices with two glass walled meeting rooms (removable), and is fully fitted. There is CAT 6 throughout and some of the furniture may be available via separate negotiation.