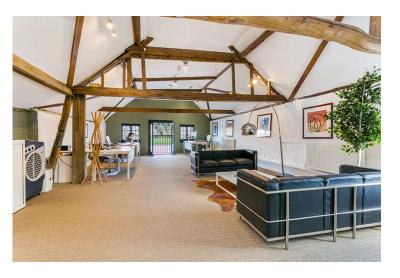

### **Summary:**

- A rare opportunity to lease a 2,228 sq ft self-contained riverside office building in Henley on Thames.
- The property is located in an enviable position on Thameside in the popular market town of Henley on Thames.
- Fully fitted with flexible furnishing, ready for occupation.
- Open Plan Work Space Over Two Floors
- Grade II listed.
- Ideal for a company HQ.
- Elected for VAT.

### Description:

The property consists of a two-story self-contained Grade II listed office building measuring approx. 2,228 sq.ft (GIA). The accommodation is largely open plan offices with two glass walled meeting rooms (removable), and is fully fitted. There is CAT 6 throughout and some of the furniture may be available via separate negotiation.