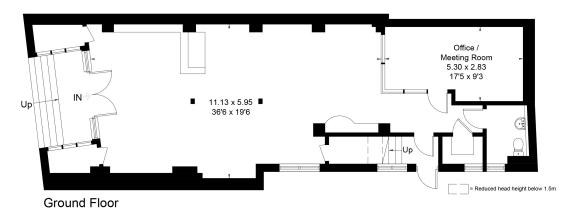

# The Old Boathouse, 26 Thameside, Henley on Thames, Oxfordshire, RG9 2LJ **ASKING RENT £52,500 pa**

Approximate Area = 207 sq m / 2228 sq ft Including Limited Use Area (0.6 sq m / 6 sq ft)

First Floor

Areas:

|              | Gross Internal Area |       |
|--------------|---------------------|-------|
|              | Sqm                 | Sq Ft |
| Ground Floor | 94                  | 1012  |
| First Floor  | 113                 | 1216  |
| TOTALS       | 207                 | 2228  |

NB. Information provided by the Vendor, not measured by BWP Commercial Property.

Drawn for illustration and identification purposes only by fourwalls-group.com 314440