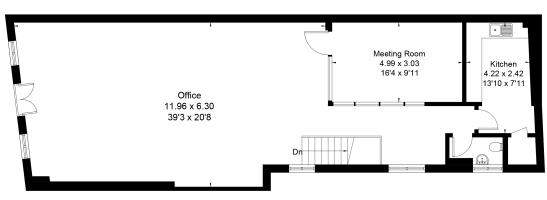

### Areas:

Gross Internal Area 207 m2 (2,228 sq ft)
NB. Information provided by the Vendor, not measured by BWP Commercial Property.

# The Old Boathouse, 26 Thameside, Henley on Thames, Oxfordshire, RG9 2LJ **ASKING RENT £52,500 pa**

Approximate Area = 207 sq m / 2228 sq ft Including Limited Use Area (0.6 sq m / 6 sq ft)

First Floor

Areas:

|              | Gross Internal Area |       |
|--------------|---------------------|-------|
|              | Sqm                 | Sq Ft |
| Ground Floor | 94                  | 1012  |
| First Floor  | 113                 | 1216  |
| TOTALS       | 207                 | 2228  |

NB. Information provided by the Vendor, not measured by BWP Commercial Property.

Drawn for illustration and identification purposes only by fourwalls-group.com 314440