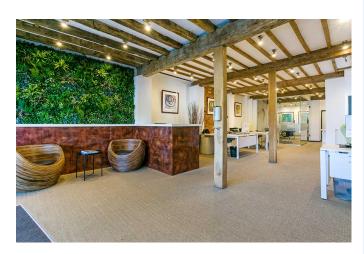

### Description:

The property consists of a two-story self-contained Grade II listed office building measuring approx. 2,228 sq.ft (GIA). The accommodation is largely open plan offices with two glass walled meeting rooms (removable), and is fully fitted. There is CAT 6 throughout and some of the furniture may be available via separate negotiation.