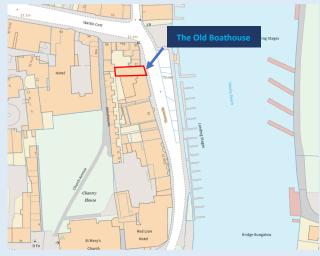

### Location:

The Property overlooks the river Thames and is located on Thameside in the centre of the town.

Henley-on-Thames is a vibrant market town on the River Thames. It has an abundance of independent shops, a selection of national chains and a thriving range of restaurants, bistros, cafes and pubs. Famous for the world renowned Henley Royal Regatta and Henley Festival. Set beside the River Thames, the town is situated 38 miles west of central London, 10 miles north of Reading and 25 miles from central Oxford.

### Asking rent of £52,500 pa

(exclusive of Business Rates, VAT and Insurance).

NB. The plan is for identification only. © Crown Copyright OS 0100055500

NB. The plan is for identification only. © Crown Copyright OS 0100055500