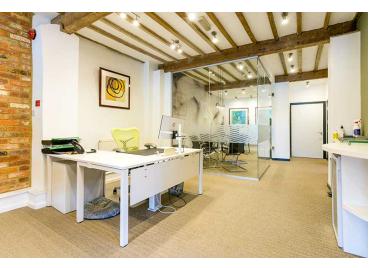

### **Summary:**

- A rare opportunity to lease a 2,228 sq ft self-contained riverside office building in Henley on Thames.
- The property is located in an enviable position on Thameside in the popular market town of Henley on Thames.
- Fully fitted with flexible furnishing, ready for occupation.
- Open Plan Work Space Over Two Floors
- Grade II listed.
- Ideal for a company HQ.
- Elected for VAT.

### Description:

The property consists of a two-story self-contained Grade II listed office building measuring approx. 2,228 sq.ft (GIA). The accommodation is largely open plan offices with two glass walled meeting rooms (removable), and is fully fitted. There is CAT 6 throughout and some of the furniture may be available via separate negotiation.