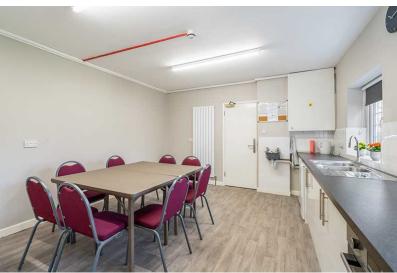

#### Description:

The property consists of a 653 sq ft main room, which has been newly refurbished including new lighting, and a 168 sq ft Kitchen and meeting space. The property has its own separate access.