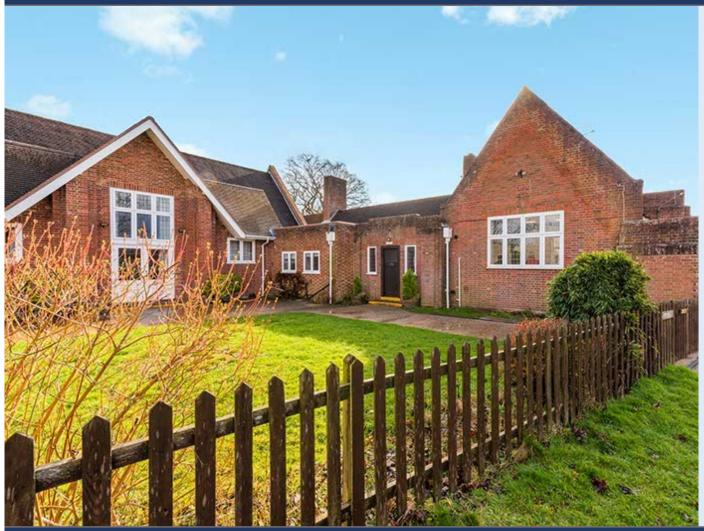

# Commercial Unit To Let Old Billiard Room, Shiplake Memorial Hall

Henley-on-Thames – RG9 4DW

## Commercial Unit To Let – 822 sq ft (NIA)

Old Billiards Room, Shiplake Memorial Hall, Henley-on-Thames RG9 4DW

**ASKING RENT £19,500 pa** 

#### Location:

The Property is located next to Shiplake Memorial Hall, about 10 minutes drive from the center of Henley.

Shiplake Train station is approximately 25 minutes walk away, which is on the Henley to Twyford line. Henley is 5 minutes by train and Twyford connects with the main line to London.