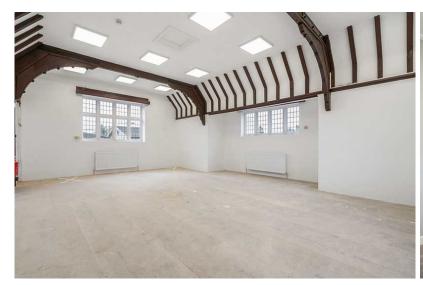

#### Description:

The property consists of a 653 sq ft main room, which has been newly refurbished including new lighting, and a 168 sq ft Kitchen and meeting space. The property has its own separate access.

#### Areas:

Net Internal Area 76.37 m2 (822sq ft)

NB. Information provided by the Vendor, not measured by BWP Commercial Property.