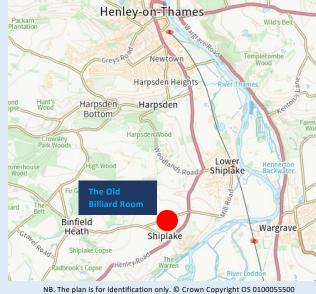

#### Location:

The Property is located next to Shiplake Memorial Hall, about 10 minutes drive from the center of Henley.

Shiplake Train station is approximately 25 minutes walk away, which is on the Henley to Twyford line. Henley is 5 minutes by train and Twyford connects with the main line to London.