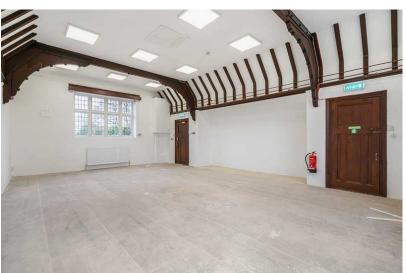

#### Description:

The property consists of a 653 sq ft main room, which has been newly refurbished including new lighting, and a 168 sq ft Kitchen and meeting space. The property has its own separate access.