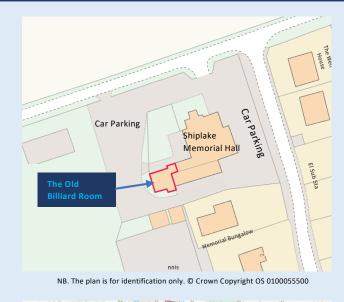

#### Location:

The Property is located next to Shiplake Memorial Hall, about 10 minutes drive from the center of Henley.

Shiplake Train station is approximately 25 minutes walk away, which is on the Henley to Twyford line. Henley is 5 minutes by train and Twyford connects with the main line to London.

There is ample onsite parking.