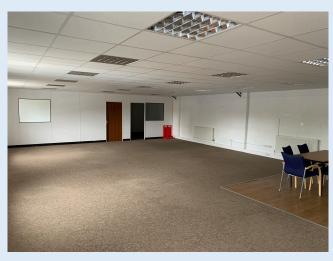

#### **Description:**

The property which is located on the first floor of an attractive weather boarded barn and consists of an open plan office totaling 1461 sqft which can be subdivided into two smaller offices if required. There are also demised Male & Female toilets, suspended ceiling and two demised parking spaces. Further parking is available on a first come first serve basis. The property is centrally heated.