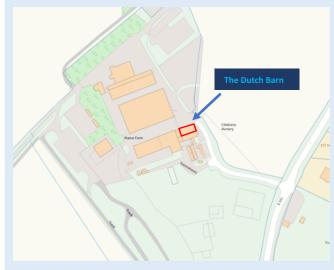

#### Location:

The Property is located at Manor Farm which is a popular Business Centre approximately 2.5 Miles to the West of Henley on Thames.

Henley is a historic and affluent market town located on the River Thames in South Oxfordshire, popular with families and London commuters alike.

#### **Business Rates:**

The unit qualifies for small business rates relief.

NB. The plan is for identification only. © Crown Copyright OS 0100055500