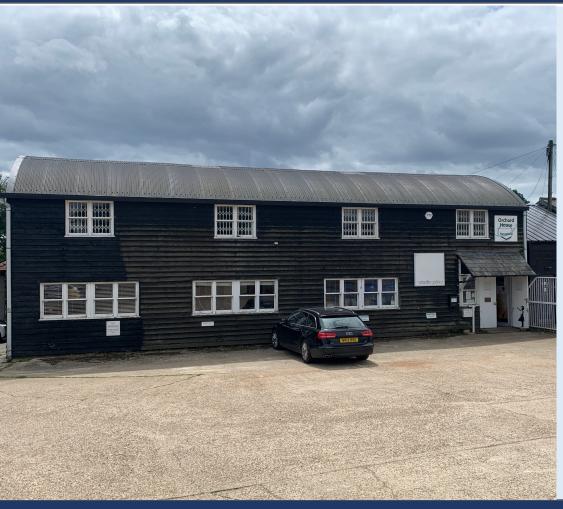

#### **Description:**

The property which is located on the first floor of an attractive weather boarded barn and consists of an open plan office totaling 1461 sqft which can be subdivided into two smaller offices if required. There are also demised Male & Female toilets, suspended ceiling and two demised parking spaces. Further parking is available on a first come first serve basis. The property is centrally heated.