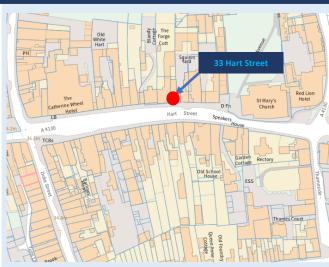

#### Location:

The Property is located on the Northern side of Hart Street directly close to St Marys Church. There are many national occupiers located near by including Crew Clothing, Robert Dyas, White Stuff & Gails.

Henley is a historic and affluent market town located on the River Thames in South Oxfordshire, popular with families and London commuters alike.