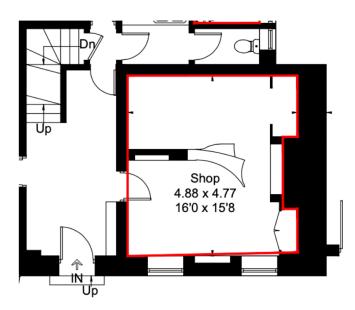

#### Areas:

**Retail** 22.4 m2 (214.59 sq ft)

NB. Information provided by the Vendor, not measured by BWP Commercial Property.

#### **Business Rates:**

The unit has a ratable value of £16,500. For rates payable the tenant should make their own enquiries with the local authority.

NB. The plan is for identification only. © Crown Copyright OS 0100055500