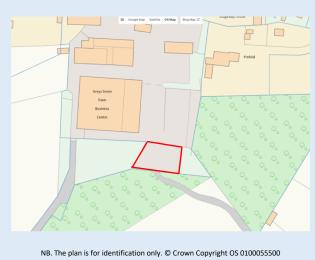

#### Areas:

**Total Area:** 351.82 sqm. (3,787 sq ft)

NB. Information provided by the Vendor, not measured by BWP

Commercial Property.