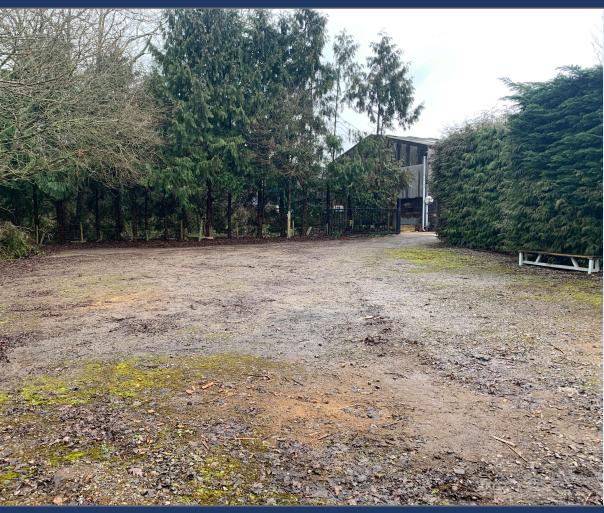

This area of hard standing is located to the rear of the estate and opens out onto fields behind.

#### Areas:

**Total Area:** 351.82 sqm. (3,787 sq ft)

NB. Information provided by the Vendor, not measured by BWP

Commercial Property.