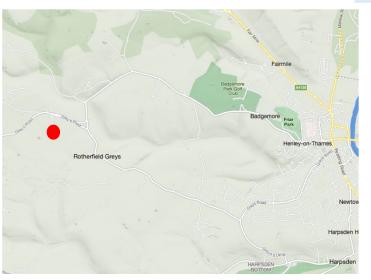

#### Location:

The Property is located at Greys Green Business Centre in the hamlet of Greys Green 2 Miles to the West of Henley on Thames.