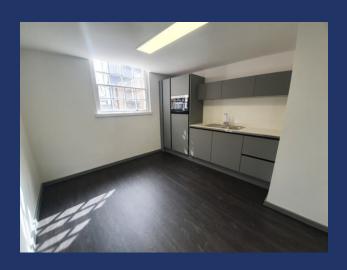

1ST FLOOR 2 BARTHOLOMEWS BRIGHTON BN1 1HG

TO LET

Air conditioned open plan offices

**LED** lighting

Kitchen facility

Raised access floors

Two passenger lifts

5,260 sq ft (488.7 sq m) n.i.a

## description

2 Bartholomews comprises an attractive four storey brick building with the offices located on the first floor.