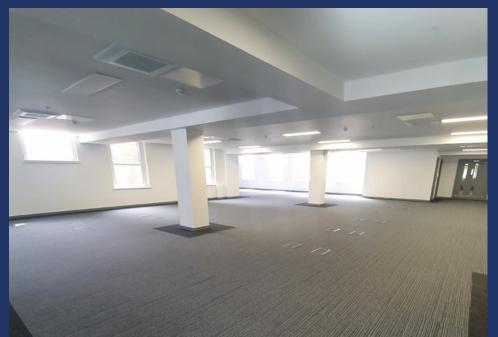

1ST FLOOR 2 BARTHOLOMEWS BRIGHTON BN1 1HG

TO LET

Air conditioned open plan offices

**LED** lighting

Kitchen facility

Raised access floors

Two passenger lifts

5,260 sq ft (488.7 sq m) n.i.a

## description

2 Bartholomews comprises an attractive four storey brick building with the offices located on the first floor.