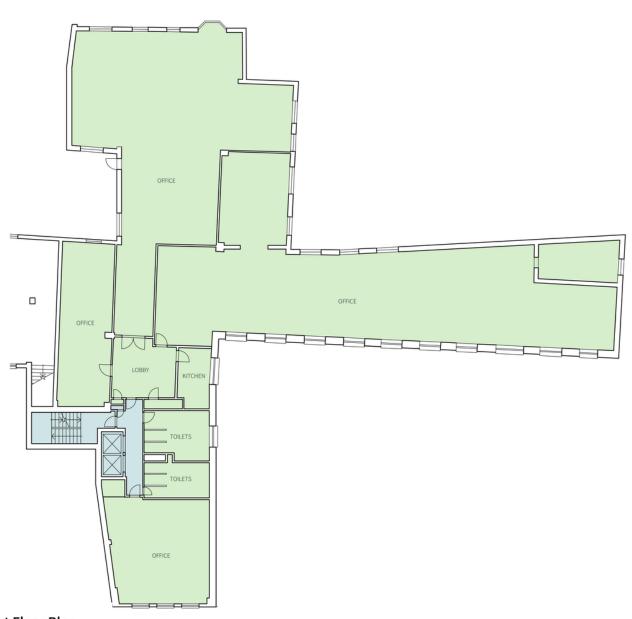

1ST FLOOR 2 BARTHOLOMEWS BRIGHTON BN1 1HG

TO LET

Air conditioned open plan offices

**LED** lighting

Kitchen facility

Raised access floors

Two passenger lifts

5,260 sq ft (488.7 sq m) n.i.a

## description

2 Bartholomews comprises an attractive four storey brick building with the offices located on the first floor.