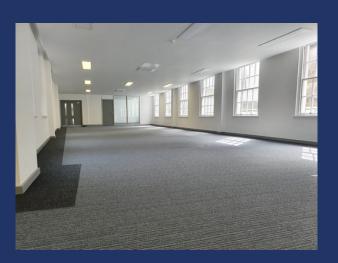

1ST FLOOR 2 BARTHOLOMEWS BRIGHTON BN1 1HG

TO LET

Air conditioned open plan offices

**LED** lighting

Kitchen facility

Raised access floors

Two passenger lifts

5,260 sq ft (488.7 sq m) n.i.a

## description

2 Bartholomews comprises an attractive four storey brick building with the offices located on the first floor.