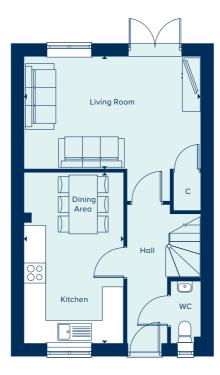

### GROUND FLOOR

| KITCHEN / DINING | / FAMILY AREA  |
|------------------|----------------|
| 3.50m x 3.20m    | 27'10" x 10'6" |
| LIVING ROOM      |                |
| 4.93m x 3.55m    | 16'2" x 11'8"  |
| STUDY            |                |
| 3.25m x 2.60m    | 10'8" x 8'6"   |