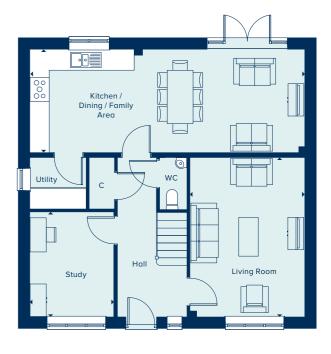

# THE DORKING

The Dorking is a spacious and flexible four-bedroom family home of high quality throughout. Spread over two-storeys, it offers ample living and entertaining spaces including a generous kitchen-dining area and a separate living room, both of which benefit from an abundance of natural light. A study allows for the option of providing a home-working space, or alternatively can be used as a snug or playroom. Upstairs, both the large master bedroom and guest bedroom have en suite bathrooms and two further bedrooms share a bathroom.

### GROUND FLOOR

| KITCHEN / DINING | / FAMILY AREA  |
|------------------|----------------|
| 3.50m x 3.20m    | 27'10" x 10'6" |
| LIVING ROOM      |                |
| 4.93m x 3.55m    | 16'2" x 11'8"  |
| STUDY            |                |
| 3.25m x 2.60m    | 10'8" x 8'6"   |

### FIRST FLOOR

| BEDROOM 1     |                |
|---------------|----------------|
| 4.23m x 3.76m | 13'11" x 12'4" |
| BEDROOM 2     |                |
| 4.75m x 3.60m | 15'7" x 10'8"  |
| BEDROOM 3     |                |
| 3.95m x 2.69m | 13'0" x 8'10"  |
| BEDROOM 4     |                |
| 3.48m x 2.47m | 11'5" x 8'1"   |
|               |                |

C Cupboard W Wardrobe • Specification