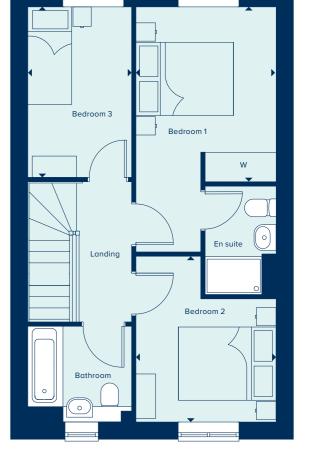

| FIRST FLOOR   |             |
|---------------|-------------|
| BEDROOM 1     |             |
| 3.58m x 2.85m | 11'9" x 9'4 |
| BEDROOM 2     |             |
| 3.39m x 2.85m | 11'1" x 9'4 |
| BEDROOM 3     |             |
| 3.52m x 2.15m | 11'6" x 7'0 |
|               |             |

### C Cupboard W Wardrobe