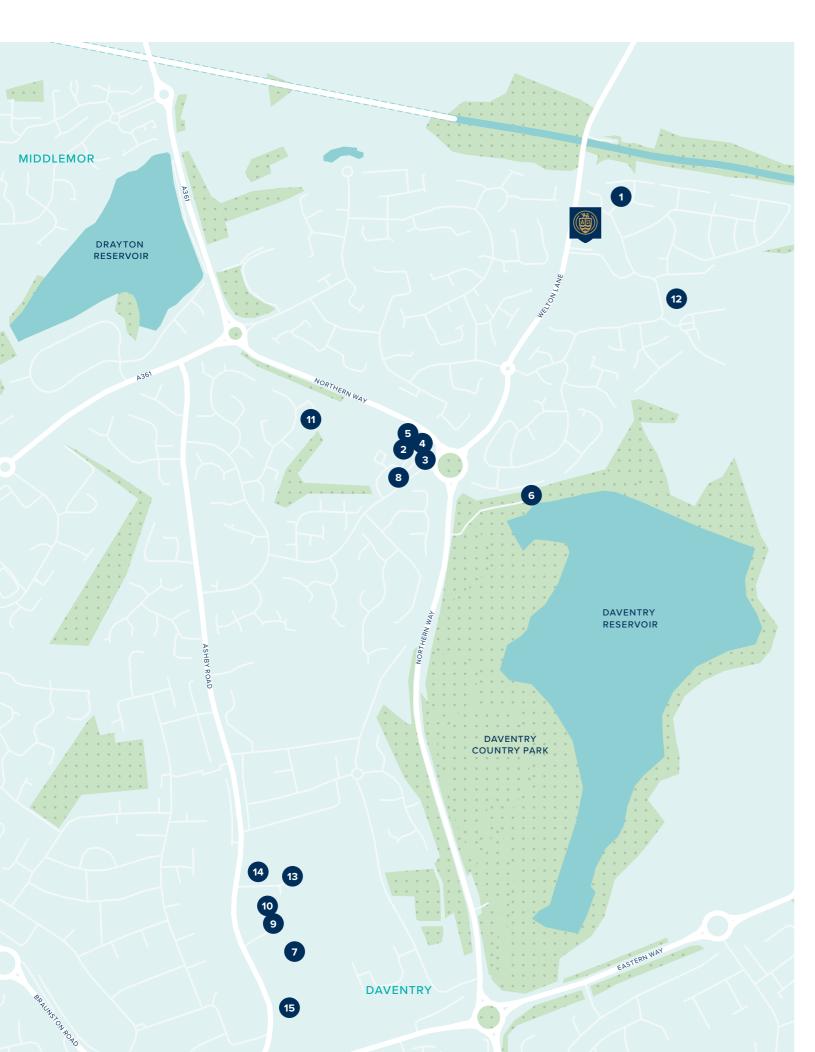

### On your doorstep

Central Point enjoys its own character and style, with easy access to the wider facilities at Monksmoor Park. With a village green, local shops and nature trails throughout, and the Grand Union Canal nearby, there's lots to get involved with on your doorstep.

- 1 Monksmoor Children's Park
- 2 Tesco Express
- 3 The Queen of Hearts, Daventry
- 4 Monksfield Surgery
- 5 Ashby Fields Dental Surgery
- Daventry Country Park Visitor Centre and Café
- 7 Daventry Community Centre

### Education

Featuring a new primary school, your new home at Central Point is well positioned for access to a wide choice of schools – from nursery right up to secondary education.

- 8 Busy Bees in Daventry
- 9 Dolphin Nursery and Out of School Club
- 10 Falconers Hill Infant School
- 11 Ashby Fields Primary School
- Monksmoor Park CE
  Primary School
- 13 Falconers Hill Academy
- 14 The Parker E-ACT Academy
- 15 Daventry Hill School

### Travel

With easy access to the A45, A5 and A25 and nearby Long Buckby train station just five miles away, Central Point is well connected with towns and cities across Warwickshire, Northamptonshire and Oxfordshire. London can also be reached from Rugby or Northampton train stations within an hour.

If you enjoy sightseeing, walking and cycling, the award-winning 140 acre

Daventry Country Park and Grand Union Canal are nearby, giving you ample green space to explore.

Just a two mile walk brings you to the centre of Daventry, where on Tuesdays and Thursdays you can take advantage of the local market. On the first Saturday of the month, you can sample an array of local produce at the bustling farmers market. There are also larger supermarkets in town, including a Waitrose and a Tesco. New retailers are also set to be attracted to the area, as Daventry is soon to benefit from a £50 million makeover, aimed at transforming the town to bring brand new shops and leisure facilities. Daventry combines the old and the new, with a wealth of local history and 74 listed buildings in the town. Being positioned so centrally means that there are many towns and cities within easy reach to visit from your home at Central Point. Coventry is just 20 miles away, while Northampton is just 14 miles to the east – or if you'd like to go a bit further, access to the M1 is just a 15-20 minute drive away and Oxford is approximately an hour away by car. Central London is accessibly by train from close by Rugby and Northampton train stations, or you can take a slightly longer connection from Long Buckby station, which will have you in London Euston in 78 minutes, and Birmingham New Street in 55. If you'd like to travel further afield, Birmingham Airport is just 44 minutes away by car.