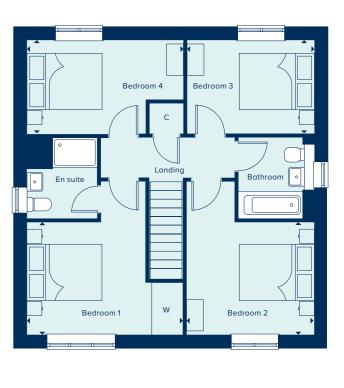

# THE DORKING

The Dorking is a spacious and flexible four-bedroom family home of high quality throughout. Spread over two-storeys, it offers ample living and entertaining spaces including a generous kitchen-dining area and a separate living room, both of which benefit from an abundance of natural light. A study allows for the option of providing a home-working space, or alternatively can be used as a snug or playroom. Upstairs, both the large master bedroom and guest bedroom have en suite bathrooms and two further bedrooms share a bathroom.

### FIRST FLOOR

| BEDROOM 1     |                |
|---------------|----------------|
| 4.23m x 3.76m | 13'11" x 12'4" |
| BEDROOM 2     |                |
| 4.75m x 3.60m | 15'7" x 10'8"  |
| BEDROOM 3     |                |
| 3.95m x 2.69m | 13'0" x 8'10"  |
| BEDROOM 4     |                |
| 3.48m x 2.47m | 11'5" x 8'1"   |
|               |                |