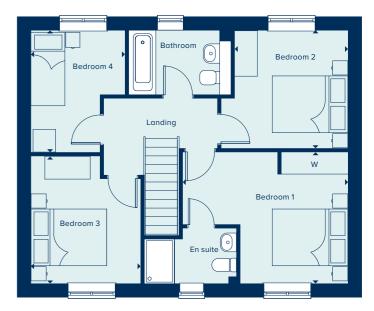

### FIRST FLOOR

| BEDROOM 1     |               |
|---------------|---------------|
| 4.27m x 3.54m | 14'0" x 11'7" |
| BEDROOM 2     |               |
| 3.35m x 2.99m | 11'0" x 9'10" |
| BEDROOM 3     |               |
| 3.50m x 3.10m | 11'6" x 10'2" |
| BEDROOM 4     |               |
| 3.93m x 2.84m | 12'11" x 9'4" |
|               |               |

AC Airing Cupboard C Cupboard W Wardrobe • Specification