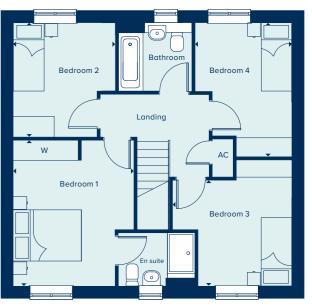

### THE HEXHAM

4 Bedroom Home

crestnicholson.com

# THE HEXHAM

A four-bedroom property spread over three floors, The Hexham is the ideal family home. The top floor hosts the master bedroom and en suite. The three bedrooms on the first floor share two further bathrooms, and this is in addition to a convenient ground floor cloakroom. With each of the bedrooms being generously sized, there is an opportunity for a home office in the fourth. Downstairs, a kitchen diner and separate living area can accommodate the various demands of family life.

### **GROUND FLOOR**

4.80m x 2.80m 15'9" x 9'2" LIVING ROOM 4.97m x 3.16m 16'3" x 10'4" FIRST FLOOR
BEDROOM 2
4.97m x 3.16m 16'3" x 10'4"

BEDROOM 3 4.97m x 3.16m 16'3" x 10'4"

### SECOND FLOOR

BEDROOM 1 4.97m x 3.16m 16'3" x 10'4" BEDROOM 4 3.31m x 2.82m 10'10" x 9'3"

C Cupboard W Wardrobe • Specification