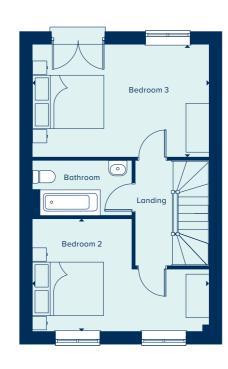

| FIRST FLOOR   |             |
|---------------|-------------|
| BEDROOM 1     |             |
| 3.58m x 2.85m | 11'9" x 9'4 |
| BEDROOM 2     |             |
| 3.39m x 2.85m | 11'1" x 9'4 |
| BEDROOM 3     |             |
| 3.52m x 2.15m | 11'6" x 7'0 |
|               |             |

### C Cupboard W Wardrobe