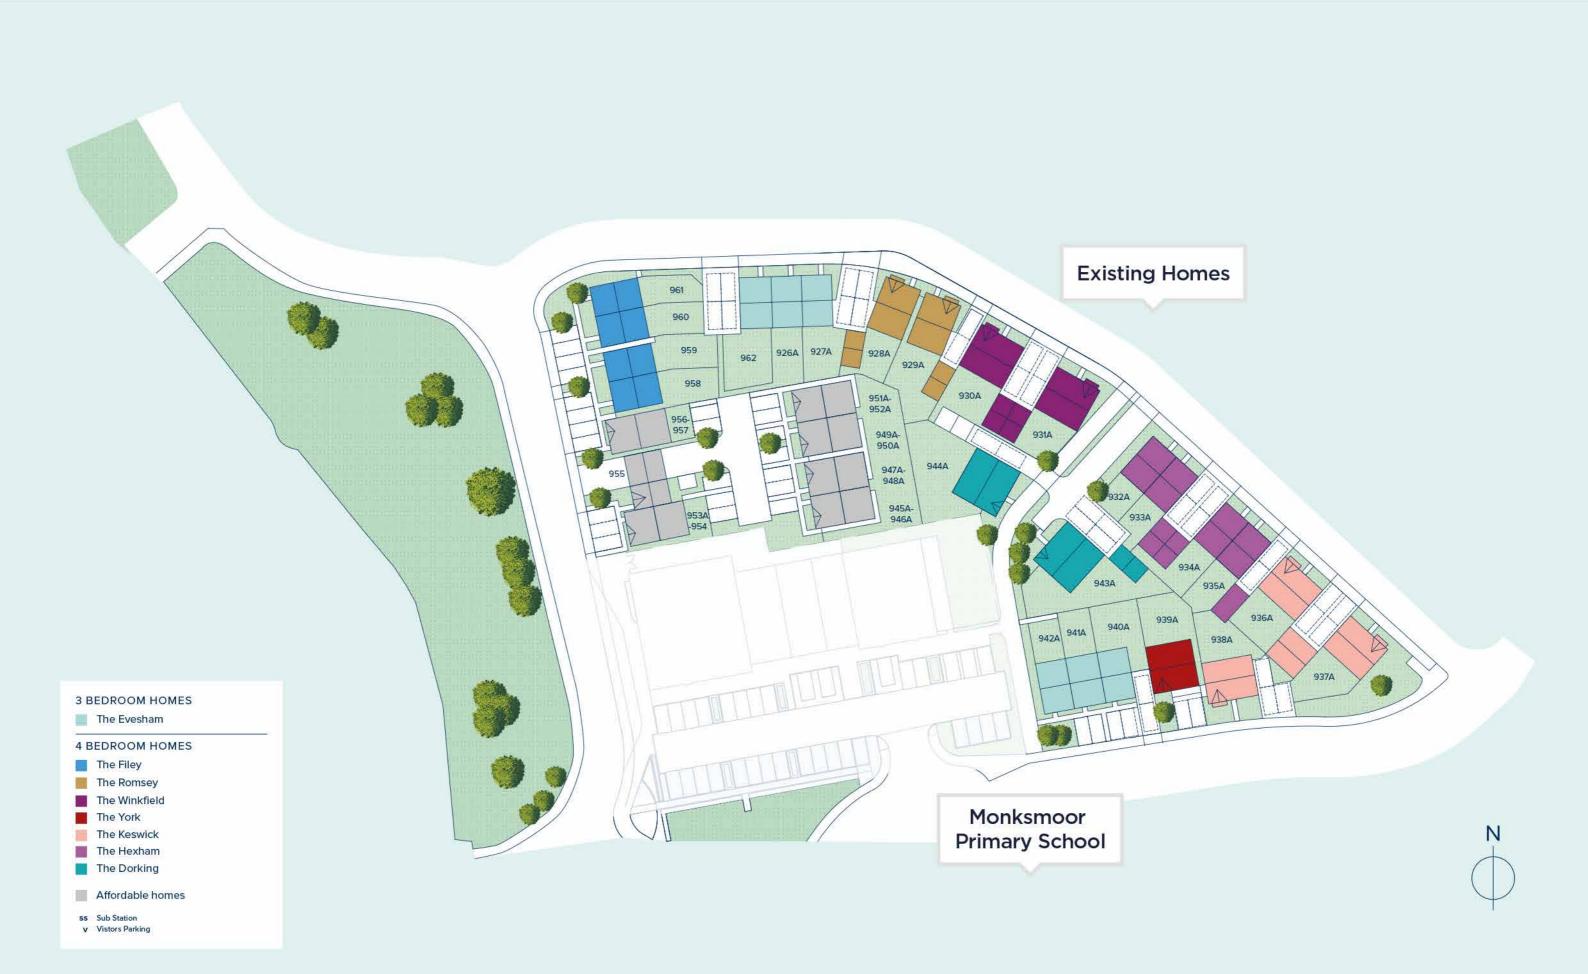

# CENTRAL POINT AT MONKSMOOR PARK DEVELOPMENT PLAN

An attractive collection of 3 & 4 bedroom homes set within the popular Monksmoor Park in Daventry.