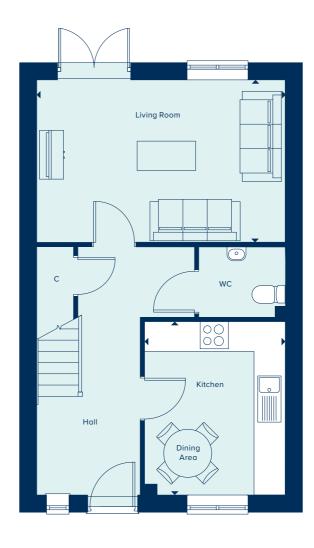

### **GROUND FLOOR**

KITCHEN / DINING AREA

| MITORIEM / BIMING / | 111271         |
|---------------------|----------------|
| 3.54m x 2.89m       | 11'7" x 9'6"   |
| LIVING ROOM         |                |
| 5.09m x 3.31m       | 16'8" x 10'10" |

### C Cupboard W Wardrobe