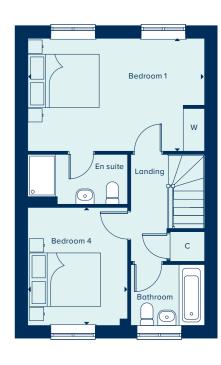

### FIRST FLOOR

| BEDROOM 1     |                |
|---------------|----------------|
| 4.23m x 3.76m | 13'11" x 12'4" |
| BEDROOM 2     |                |
| 4.75m x 3.60m | 15'7" x 10'8"  |
| BEDROOM 3     |                |
| 3.95m x 2.69m | 13'0" x 8'10"  |
| BEDROOM 4     |                |
| 3.48m x 2.47m | 11'5" x 8'1"   |
|               |                |

C Cupboard W Wardrobe • Specification