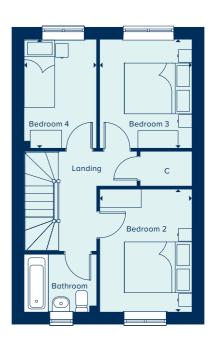

### FIRST FLOOR

| BEDROOM 1     |                |
|---------------|----------------|
| 4.23m x 3.76m | 13'11" x 12'4" |
| BEDROOM 2     |                |
| 4.75m x 3.60m | 15'7" x 10'8"  |
| BEDROOM 3     |                |
| 3.95m x 2.69m | 13'0" x 8'10"  |
| BEDROOM 4     |                |
| 3.48m x 2.47m | 11'5" x 8'1"   |
|               |                |