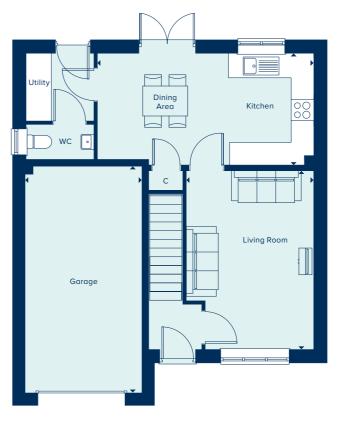

# THE DORKING

The Dorking is a spacious and flexible four-bedroom family home of high quality throughout. Spread over two-storeys, it offers ample living and entertaining spaces including a generous kitchen-dining area and a separate living room, both of which benefit from an abundance of natural light. A study allows for the option of providing a home-working space, or alternatively can be used as a snug or playroom. Upstairs, both the large master bedroom and guest bedroom have en suite bathrooms and two further bedrooms share a bathroom.

### GROUND FLOOR

| KITCHEN / DINING | / FAMILY AREA  |
|------------------|----------------|
| 3.50m x 3.20m    | 27'10" x 10'6" |
| LIVING ROOM      |                |
| 4.93m x 3.55m    | 16'2" x 11'8"  |
| STUDY            |                |
| 3.25m x 2.60m    | 10'8" x 8'6"   |