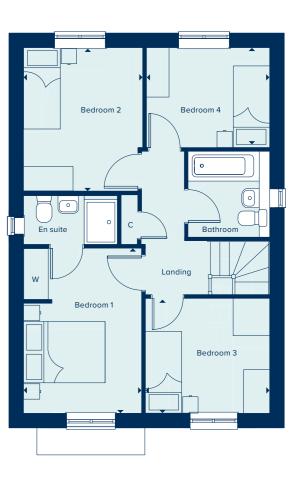

# THE DORKING

The Dorking is a spacious and flexible four-bedroom family home of high quality throughout. Spread over two-storeys, it offers ample living and entertaining spaces including a generous kitchen-dining area and a separate living room, both of which benefit from an abundance of natural light. A study allows for the option of providing a home-working space, or alternatively can be used as a snug or playroom. Upstairs, both the large master bedroom and guest bedroom have en suite bathrooms and two further bedrooms share a bathroom.

### FIRST FLOOR

| BEDROOM 1     |                |
|---------------|----------------|
| 4.23m x 3.76m | 13'11" x 12'4" |
| BEDROOM 2     |                |
| 4.75m x 3.60m | 15'7" x 10'8"  |
| BEDROOM 3     |                |
| 3.95m x 2.69m | 13'0" x 8'10"  |
| BEDROOM 4     |                |
| 3.48m x 2.47m | 11'5" x 8'1"   |
|               |                |