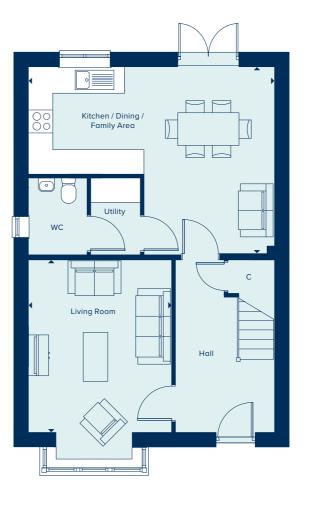

# THE DORKING

The Dorking is a spacious and flexible four-bedroom family home of high quality throughout. Spread over two-storeys, it offers ample living and entertaining spaces including a generous kitchen-dining area and a separate living room, both of which benefit from an abundance of natural light. A study allows for the option of providing a home-working space, or alternatively can be used as a snug or playroom. Upstairs, both the large master bedroom and guest bedroom have en suite bathrooms and two further bedrooms share a bathroom.

### GROUND FLOOR

| KITCHEN / DINING | / FAMILY AREA  |
|------------------|----------------|
| 3.50m x 3.20m    | 27'10" x 10'6" |
| LIVING ROOM      |                |
| 4.93m x 3.55m    | 16'2" x 11'8"  |
| STUDY            |                |
| 3.25m x 2.60m    | 10'8" x 8'6"   |