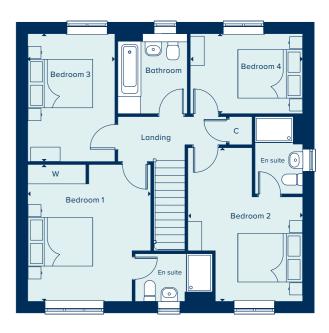

# THE DORKING

The Dorking is a spacious and flexible four-bedroom family home of high quality throughout. Spread over two-storeys, it offers ample living and entertaining spaces including a generous kitchen-dining area and a separate living room, both of which benefit from an abundance of natural light. A study allows for the option of providing a home-working space, or alternatively can be used as a snug or playroom. Upstairs, both the large master bedroom and guest bedroom have en suite bathrooms and two further bedrooms share a bathroom.

### FIRST FLOOR

| BEDROOM 1     |                |
|---------------|----------------|
| 4.23m x 3.76m | 13'11" x 12'4" |
| BEDROOM 2     |                |
| 4.75m x 3.60m | 15'7" x 10'8"  |
| BEDROOM 3     |                |
| 3.95m x 2.69m | 13'0" x 8'10"  |
| BEDROOM 4     |                |
| 3.48m x 2.47m | 11'5" x 8'1"   |
|               |                |

C Cupboard W Wardrobe • Specification