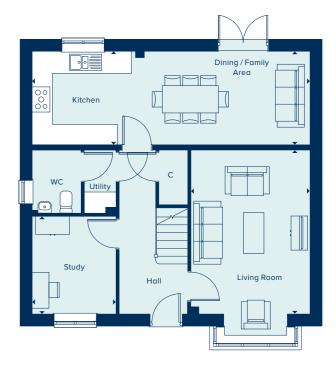

# THE WINKFIELD

Arranged over two-storeys, The Winkfield is an enviable family home. Its ample space perfectly accommodates entertaining, family life and homeworking. The downstairs features a flexible open-plan kitchen-dining area, in addition to a generously-sized living room and a separate home office. Upstairs, each of the four bedrooms are well proportioned with the large master bedroom featuring an en suite bathroom.

### **GROUND FLOOR**

| KITCHEN / DINING / FAMILY AREA |                |  |
|--------------------------------|----------------|--|
| 8.17m x 2.75m                  | 26'9" x 9'0"   |  |
| LIVING ROOM                    |                |  |
| 4.82m x 3.50m                  | 15'10" x 11'6" |  |
| STUDY                          |                |  |
| 2.83m x 2.46m                  | 9'3" x 8'1"    |  |