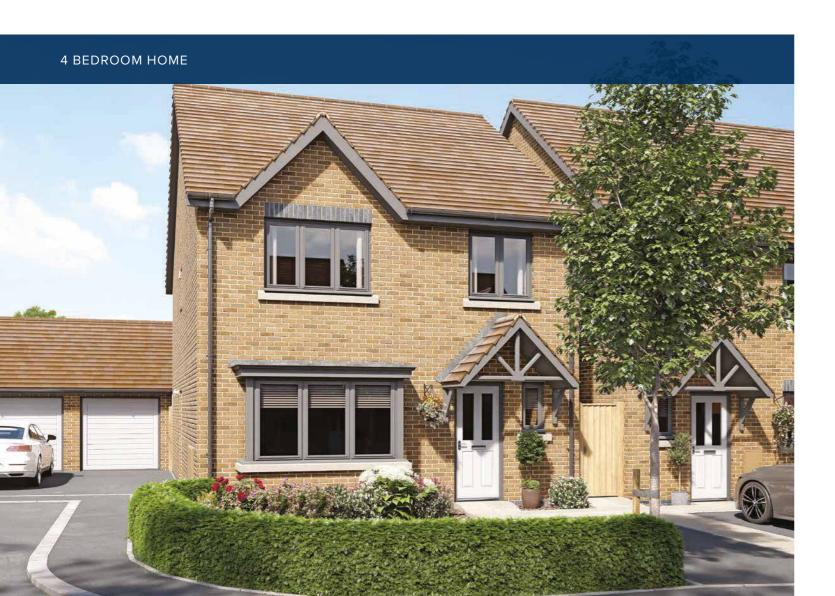

LOOR

| BEDROOM 1     |               |
|---------------|---------------|
| 4.35m x 3.48m | 14'3" x 11'5" |
| BEDROOM 2     |               |
| 3.13m x 3.01m | 10'3" x 9'10" |
| BEDROOM 3     |               |
| 3.38m x 2.91m | 11'1" x 9'6"  |
| BEDROOM 4     |               |
| 3.23m x 2.49m | 10'7" x 8'2"  |



C Cupboard W Wardrobe • Specification





# THE ROMSEY

With flexible open-plan living space and generously sized bedrooms, The Romsey is an attractive family home. The downstairs benefits from a substantial, bright and airy living room. A versatile kitchen-dining area with ample space for relaxation or play is ideally suited to family life. Upstairs are four bedrooms and two bathrooms (one en suite). All fixtures and fittings, kitchen and sanitaryware are of excellent quality.





### THE ROMSEY

4 Bedroom Home

crestnicholson.com





### GROUND FLOOR

| KITCHEN / DINING | / FAMILY AREA  |
|------------------|----------------|
| 6.03m x 4.58m    | 19'8" x 15'0"  |
| LIVING ROOM      |                |
| 4.22m x 3.51m    | 13'10" x 11'6" |

| FIRST FLOOR   |          |      |
|---------------|----------|------|
| BEDROOM 1     |          |      |
| 3.96m x 2.90m | 13'0 x   | 9'6" |
| BEDROOM 2     |          |      |
| 3.38m x 2.80m | 11'1" ×  | 9'2" |
| BEDROOM 3     |          |      |
| 3.08m x 2.74m | 10'1"∙ x | 9'0" |
| BEDROOM 4     |          |      |
| 3.13m x 2.38m | 10'3" x  | 7'9" |
|               |          |      |

C Cupboard W Wardrobe • Specification







### THE WINKFIELD

4 Bedroom Home

crestnicholson.com

# THE WINKFIELD

Arranged over two