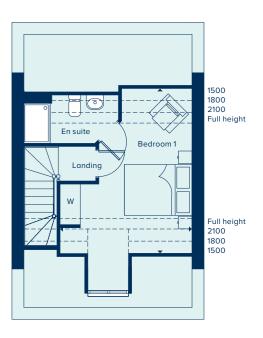

# THE DORKING

The Dorking is a spacious and flexible four-bedroom family home of high quality throughout. Spread over two-storeys, it offers ample living and entertaining spaces including a generous kitchen-dining area and a separate living room, both of which benefit from an abundance of natural light. A study allows for the option of providing a home-working space, or alternatively can be used as a snug or playroom. Upstairs, both the large master bedroom and guest bedroom have en suite bathrooms and two further bedrooms share a bathroom.

### FIRST FLOOR

| BEDROOM 1     |                |
|---------------|----------------|
| 4.23m x 3.76m | 13'11" x 12'4" |
| BEDROOM 2     |                |
| 4.75m x 3.60m | 15'7" x 10'8"  |
| BEDROOM 3     |                |
| 3.95m x 2.69m | 13'0" x 8'10"  |
| BEDROOM 4     |                |
| 3.48m x 2.47m | 11'5" x 8'1"   |
|               |                |