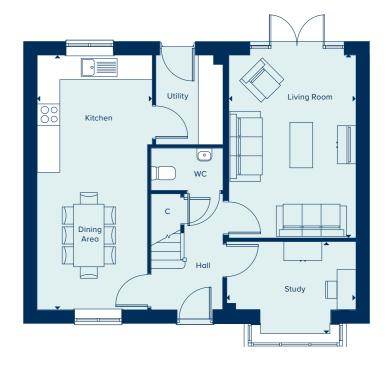

### GROUND FLOOR

| KITCHEN / DINING | / FAMILY AREA  |
|------------------|----------------|
| 3.50m x 3.20m    | 27'10" x 10'6" |
| LIVING ROOM      |                |
| 4.93m x 3.55m    | 16'2" x 11'8"  |
| STUDY            |                |
| 3.25m x 2.60m    | 10'8" x 8'6"   |

C Cupboard W Wardrobe • Specification