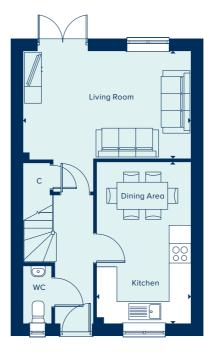

# THE EVESHAM

The Evesham is a three-bedroom home which includes a versatile open-plan kitchen-dining area which is ideal for entertaining, in addition to a separate light and airy living room. The master bedroom benefits from an en suite bathroom. The house is perfectly suited to modern living, featuring a high quality kitchen, sanitaryware and fixtures and fittings throughout.

### **GROUND FLOOR**

KITCHEN / DINING AREA

| MITORIEM / BIMING / | 111271         |
|---------------------|----------------|
| 3.54m x 2.89m       | 11'7" x 9'6"   |
| LIVING ROOM         |                |
| 5.09m x 3.31m       | 16'8" x 10'10" |

| FIRST FLOOR   |             |
|---------------|-------------|
| BEDROOM 1     |             |
| 3.58m x 2.85m | 11'9" x 9'4 |
| BEDROOM 2     |             |
| 3.39m x 2.85m | 11'1" x 9'4 |
| BEDROOM 3     |             |
| 3.52m x 2.15m | 11'6" x 7'0 |
|               |             |

### C Cupboard W Wardrobe