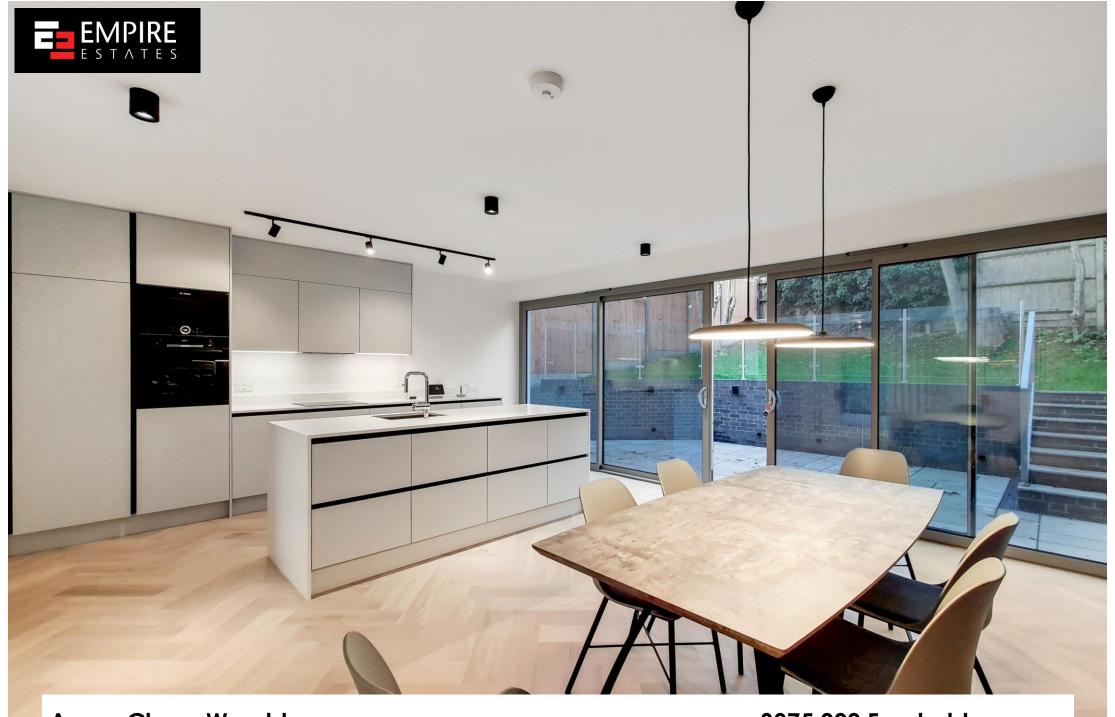

Acorn Close, Wembley

£975,000 Freehold

Nest thermostat that can be control remotely from phone | 5 Bedroom Detached House | Large Master bedroom with ensuite | Separately controlled ground floor underfloor heating | Velux window in the bedroom with remote controlled blinds | Open plan reception room with folding doors to garden

Empire Estates are pleased to market this superb detached 5 bedroom house set on a peaceful Cul-de-sac in Sudbury, this new build property boasts immaculate interiors spanning over 3 spacious floors, a private and smartly kept garden and off-street parking with electric car ports.