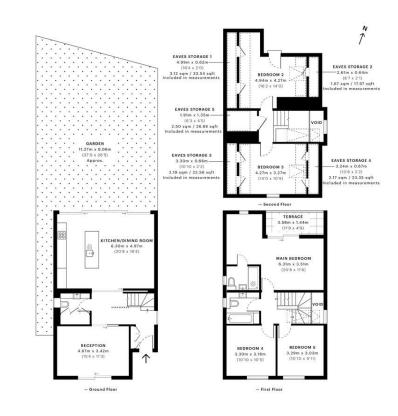

12-14 High Road | Willesden | NW10 2QG Sales | 020 8459 7777 Lettings | 020 8459 2600 sales@empire-estates.com lettinas@empire-estates.com

www.empire-estates.com

GROSS INTERNAL AREA

177.80 sqm / 1913.82 sqft