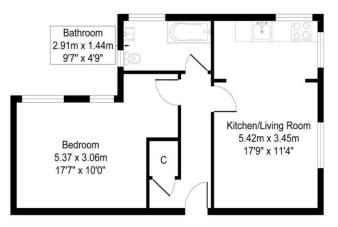

## Cairnfield Court, Cairnfield Avenue, NW2

Third Floor Approximate Floor Area 494.13 sq. ft (45.90 sq.m)

Approximate Gross Internal Area = 45.90 sq m / 494.13 sq ftIllustration for identification purposes only, measurements are approximate, not to scale