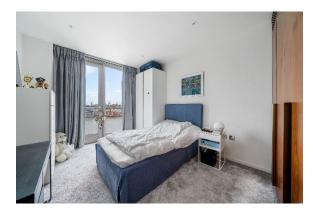

The property features an open-plan reception with floor-to-ceiling windows, walnut parquet flooring, marble work surfaces, and integrated appliances. The kitchen is fully fitted, and the double bedroom includes built-in wardrobes. The bathroom is finished to a high standard with quality fixtures.