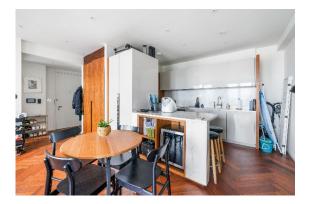

The property features an open-plan reception with floor-to-ceiling windows, walnut parquet flooring, marble work surfaces, and integrated appliances. The kitchen is fully fitted, and the double bedroom includes built-in wardrobes. The bathroom is finished to a high standard with quality fixtures.