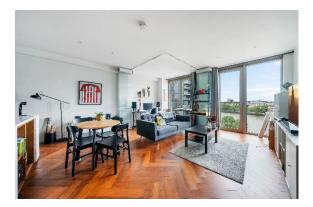

The property features an open-plan reception with floor-to-ceiling windows, walnut parquet flooring, marble work surfaces, and integrated appliances. The kitchen is fully fitted, and the double bedroom includes built-in wardrobes. The bathroom is finished to a high standard with quality fixtures.