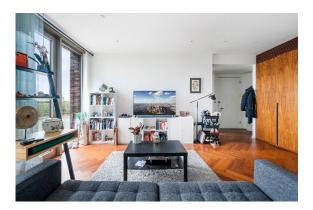

The property features an open-plan reception with floor-to-ceiling windows, walnut parquet flooring, marble work surfaces, and integrated appliances. The kitchen is fully fitted, and the double bedroom includes built-in wardrobes. The bathroom is finished to a high standard with quality fixtures.