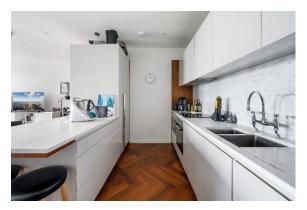

The property features an open-plan reception with floor-to-ceiling windows, walnut parquet flooring, marble work surfaces, and integrated appliances. The kitchen is fully fitted, and the double bedroom includes built-in wardrobes. The bathroom is finished to a high standard with quality fixtures.