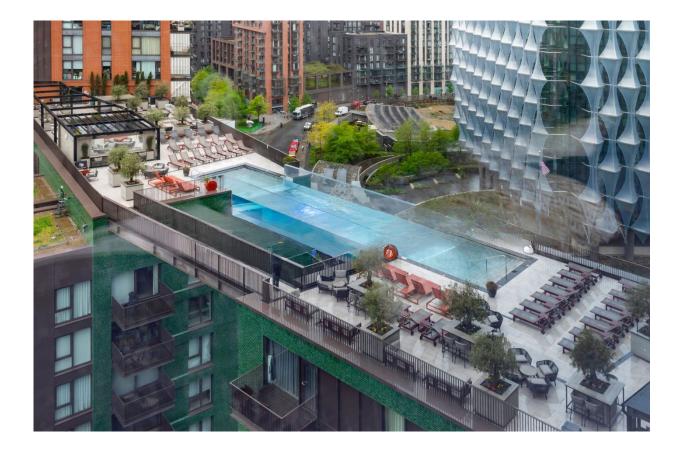

Residents have access to a range of on-site amenities, including an indoor swimming pool with swimout Jacuzzi, gym, private cinema, residents' lounge with pool table, business centre, and 24-hour concierge. Embassy Gardens is located approximately 8 minutes' walk from Vauxhall Station, offering transport links to the West End, City, and Canary Wharf.