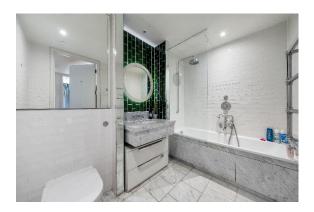

The property features an open-plan reception with floor-to-ceiling windows, walnut parquet flooring, marble work surfaces, and integrated appliances. The kitchen is fully fitted, and the double bedroom includes built-in wardrobes. The bathroom is finished to a high standard with quality fixtures.