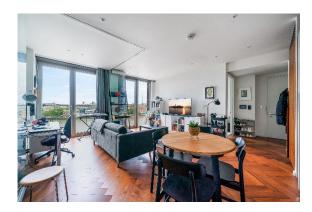

The property features an open-plan reception with floor-to-ceiling windows, walnut parquet flooring, marble work surfaces, and integrated appliances. The kitchen is fully fitted, and the double bedroom includes built-in wardrobes. The bathroom is finished to a high standard with quality fixtures.