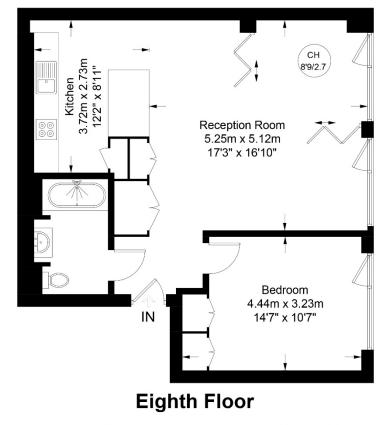

### LEASEHOLD: £850,000

| £850,000        | Subject to Contract | Approx Area:     | 676 |
|-----------------|---------------------|------------------|-----|
| Tenure:         | Leasehold           | Local Authority: | Wa  |
| Lease term:     | 990 Years           | Ground rent.     | £80 |
| Service charge: | £6300 PA            |                  |     |
|                 |                     |                  |     |

676 sq. ft. / 62.8 sq. m Wandsworth Council £800 PA

### Capital Building, SW11

Approximate Gross Internal Area = 676 sq ft / 62.8 sq m

This plan is for layout guidance only. Not drawn to scale unless stated. Windows and door openings are approximate. Whilst every care is taken in the preparation of this plan, please check all dimensions, shapes and compass bearings before making any decisions reliant upon them. (ID975024)