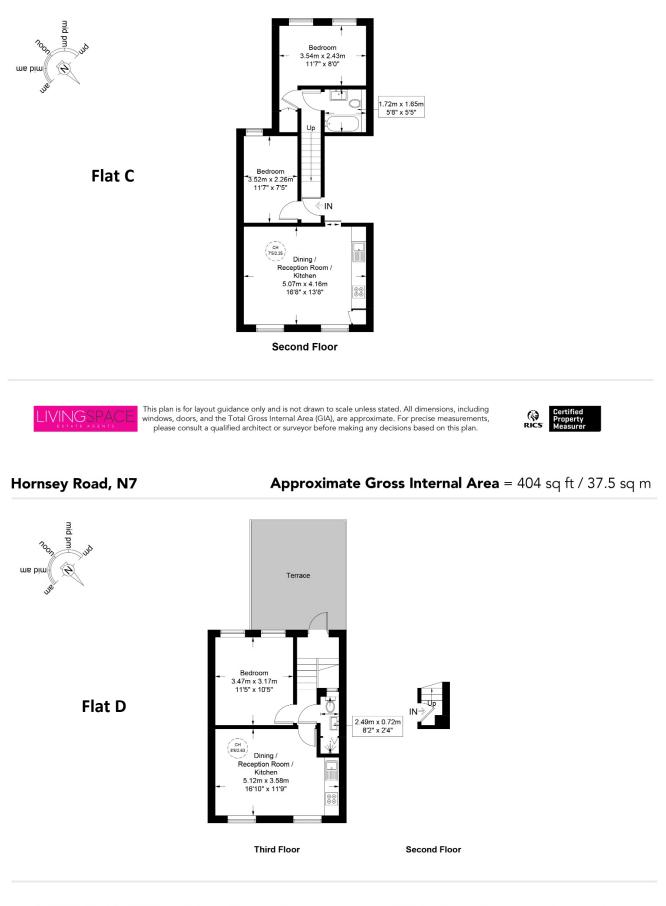

#### Flat C

#### Flat D

This plan is for layout guidance only and is not drawn to scale unless stated. All dimensions, including windows, doors, and the Total Gross Internal Area (GIA), are approximate. For precise measurements, please consult a qualified architect or surveyor before making any decisions based on this plan.

#### Accommodation Breakdown:

- Ground Floor Flat A Hornsey Road
   A spacious three-bedroom flat with access to a private patio garden.

   Tenancy Expiry: 18 August 2025 (No break clause)
   Rent: £3,050.00 PCM
- First Floor Flat B Hornsey Road
   A well-laid-out two-bedroom flat benefiting from a private terrace.
   Tenancy Expiry: 28 February 2026 (No break clause)
   Rent: £2,150.00 PCM
- Second Floor Flat C Hornsey Road A bright and airy two-bedroom flat with modern finishes. Tenancy Expiry: 15 October 2025 (No break clause) Rent: £2,145.00 PCM
- Third Floor Flat D Hornsey Road
   A stylish and compact one-bedroom flat with private terrace and views across the city.