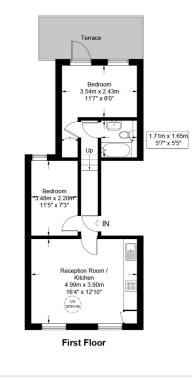

#### Flat B

#### Accommodation Breakdown:

- Ground Floor Flat A Hornsey Road
   A spacious three-bedroom flat with access to a private patio garden.

   Tenancy Expiry: 18 August 2025 (No break clause)
   Rent: £3,050.00 PCM
- First Floor Flat B Hornsey Road
   A well-laid-out two-bedroom flat benefiting from a private terrace.
   Tenancy Expiry: 28 February 2026 (No break clause)
   Rent: £2,150.00 PCM
- Second Floor Flat C Hornsey Road A bright and airy two-bedroom flat with modern finishes. Tenancy Expiry: 15 October 2025 (No break clause) Rent: £2,145.00 PCM
- Third Floor Flat D Hornsey Road
   A stylish and compact one-bedroom flat with private terrace and views across the city.