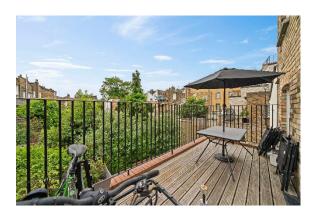

#### Accommodation Breakdown:

- Ground Floor Flat A Hornsey Road
   A spacious three-bedroom flat with access to a private patio garden.

   Tenancy Expiry: 18 August 2025 (No break clause)
   Rent: £3,050.00 PCM
- First Floor Flat B Hornsey Road
   A well-laid-out two-bedroom flat benefiting from a private terrace.
   Tenancy Expiry: 28 February 2026 (No break clause)
   Rent: £2,150.00 PCM
- Second Floor Flat C Hornsey Road A bright and airy two-bedroom flat with modern finishes. Tenancy Expiry: 15 October 2025 (No break clause) Rent: £2,145.00 PCM
- Third Floor Flat D Hornsey Road
   A stylish and compact one-bedroom flat with private terrace and views across the city.

#### £8,970.00 PCM / £107,640.00 per annum

**Investment Highlights:** 

- 100% Residential Freehold No commercial element
- All units let on ASTs with no break clauses (except one with a 6+2 break)
- Attractive gross rental yield with potential for further growth
- Sought-after location near Emirates Stadium, Holloway, and Finsbury Park
- 3 flats have private outdoor space (terrace or patio)
- Modern finishes throughout no major refurbishment needed
- Strong rental demand in the area with excellent tenant retention
- Suitable for investors seeking long-term stable income with future capital appreciation
- Potential uplift in rents upon renewal or re-letting at market rates