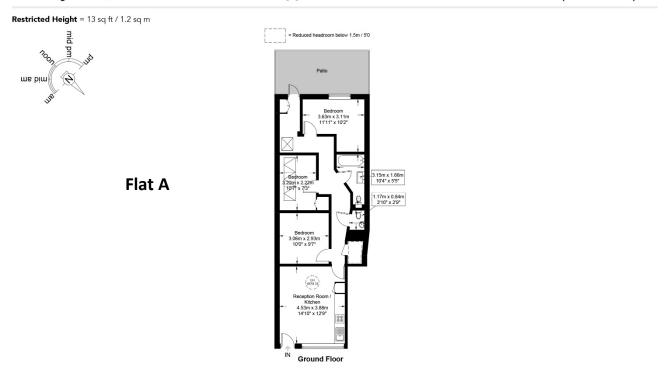

## Flat A

#### Accommodation Breakdown:

- Ground Floor Flat A Hornsey Road
   A spacious three-bedroom flat with access to a private patio garden.

   Tenancy Expiry: 18 August 2025 (No break clause)
   Rent: £3,050.00 PCM
- First Floor Flat B Hornsey Road
   A well-laid-out two-bedroom flat benefiting from a private terrace.
   Tenancy Expiry: 28 February 2026 (No break clause)
   Rent: £2,150.00 PCM
- Second Floor Flat C Hornsey Road A bright and airy two-bedroom flat with modern finishes. Tenancy Expiry: 15 October 2025 (No break clause) Rent: £2,145.00 PCM
- Third Floor Flat D Hornsey Road
   A stylish and compact one-bedroom flat with private terrace and views across the city.