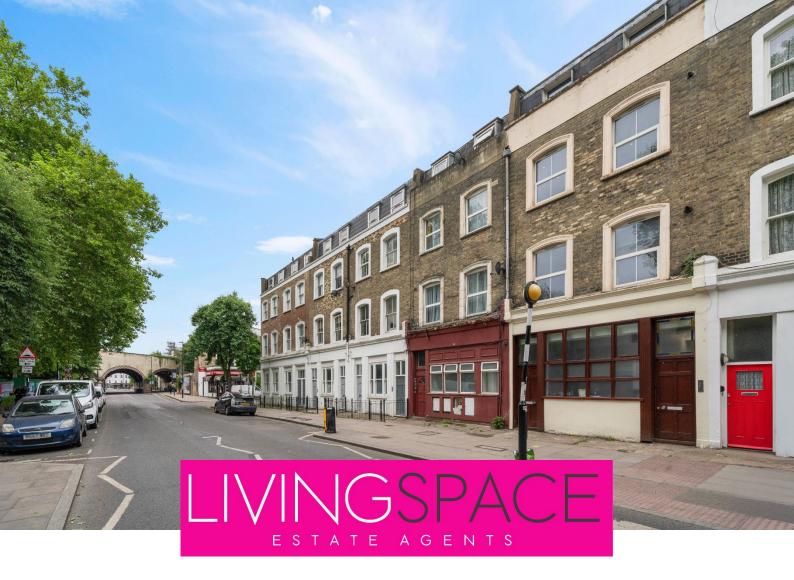

### FREEHOLD INVESTMENT OPPORTUNITY Hornsey Road, London, N7 6DG

A rare freehold investment opportunity at Hornsey Road, London N7, just moments from Arsenal Stadium, comprising four self-contained and fully let residential flats — a spacious three-bedroom with private patio, two well-proportioned two-bedroom flats (one with a terrace), and a bright one-bedroom top-floor flat with its own terrace — producing a total annual rental income of £107,640 with strong tenancies in place, offering excellent gross yield, long-term capital appreciation, and strong tenant demand in a thriving Zone 2 North London location.

#### FOR SALE – FREEHOLD INVESTMENT OPPORTUNITY Hornsey Road, London N7 (Located moments from Emirates Stadium, Holloway Road, and Finsbury Park)

#### Property Description:

An exceptional **freehold investment** building comprising **four self-contained residential flats**, ideally located on **Hornsey Road**, **N7**, a short walk from **Arsenal Stadium**, **Emirates Stadium**, **Holloway Road Underground Station (Piccadilly Line)**, and **Finsbury Park (Victoria & National Rail)**. This prime North London location is highly desirable for tenants and investors alike due to its excellent transport links, vibrant amenities, and proximity to key commercial and leisure hubs.