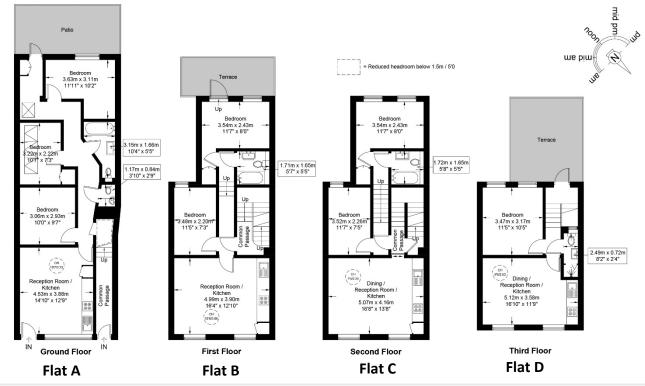

#### Hornsey Road, N7

This plan is for layout guidance only and is not drawn to scale unless stated. All dimensions, including windows, doors, and the Total Gross Internal Area (GIA), are approximate. For precise measurements, please consult a qualified architect or surveyor before making any decisions based on this plan.

#### Flat A

#### Flat C

#### Flat B

#### Flat D

This plan is for layout guidance only and is not drawn to scale unless stated. All dimensions, including windows, doors, and the Total Gross Internal Area (GIA), are approximate. For precise measurements, please consult a qualified architect or surveyor before making any decisions based on this plan.