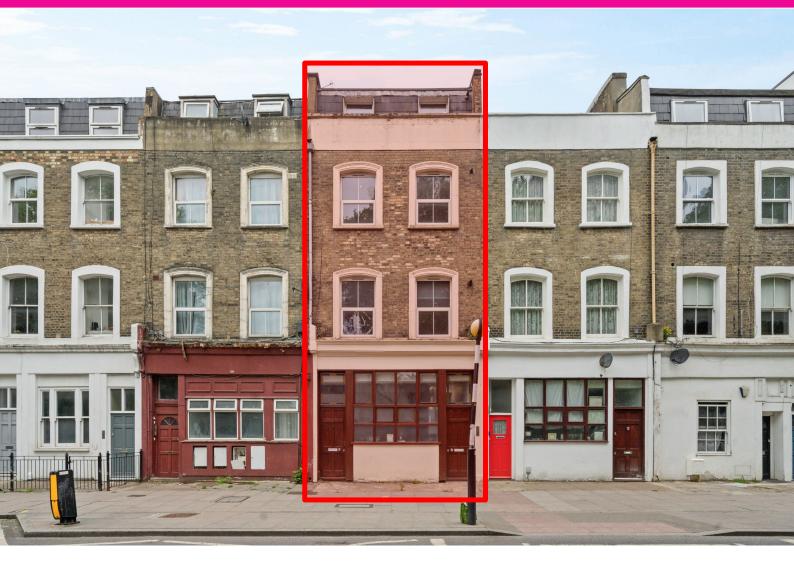

### FREEHOLD INVESTMENT OPPORTUNITY Hornsey Road, London, N7 6DG

A rare freehold investment opportunity at Hornsey Road, London N7, just moments from Arsenal Stadium, comprising four self-contained and fully let residential flats — a spacious three-bedroom with private patio, two well-proportioned two-bedroom flats (one with a terrace), and a bright one-bedroom top-floor flat with its own terrace — producing a total annual rental income of £107,640 with strong tenancies in place, offering excellent gross yield, long-term capital appreciation, and strong tenant demand in a thriving Zone 2 North London location.

#### FOR SALE – FREEHOLD INVESTMENT OPPORTUNITY Hornsey Road, London N7 (Located moments from Emirates Stadium, Holloway Road, and Finsbury Park)

#### Property Description:

An exceptional **freehold investment** building comprising **four self-contained residential flats**, ideally located on **Hornsey Road**, **N7**, a short walk from **Arsenal Stadium**, **Emirates Stadium**, **Holloway Road Underground Station (Piccadilly Line)**, and **Finsbury Park (Victoria & National Rail)**. This prime North London location is highly desirable for tenants and investors alike due to its excellent transport links, vibrant amenities, and proximity to key commercial and leisure hubs.

#### Location:

Hornsey Road is a bustling and vibrant residential and commercial street. The property is located in **Zone 2**, close to **Arsenal Station** and surrounded by local cafes, shops, gyms, parks, and schools. The area is undergoing significant regeneration, making this a **strategic long-term investment opportunity**.