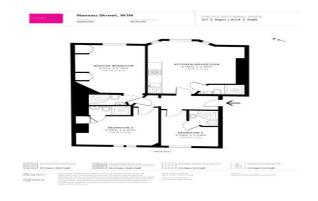

# Living Space are pleased to offer this three double bedroom three bathroom apartment located within close proximity of

- Conversion
- 3 Beds
- 1 Reception
- 3 Bathrooms

- Furnished or Unfurnished
- Gas Central Heating

#### >> Key Features

- Conversion
- 3 Beds
- 1 Reception
- 3 Bathrooms
- Furnished or Unfurnished
- Gas Central Heating

**Living Space Estate Agents Limited** 105 St Pauls Road, Islington London, N1 2NA