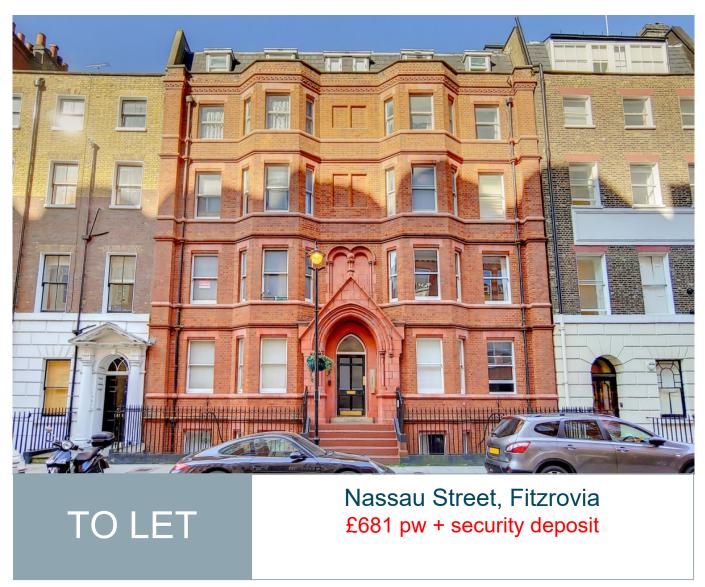

## £681 pw + security deposit

Nassau Street, Fitzrovia,

### W1W 7AG

Living Space are pleased to offer this three double bedroom three bathroom apartment located within close proximity of several tube stations and the fantastic amenities of Fitzrovia and Marylebone. The property is located minutes from Goodge Street and Oxford circus tube stations and close to all amenities. Must be seen. Avaialble on the 13th August 2021.