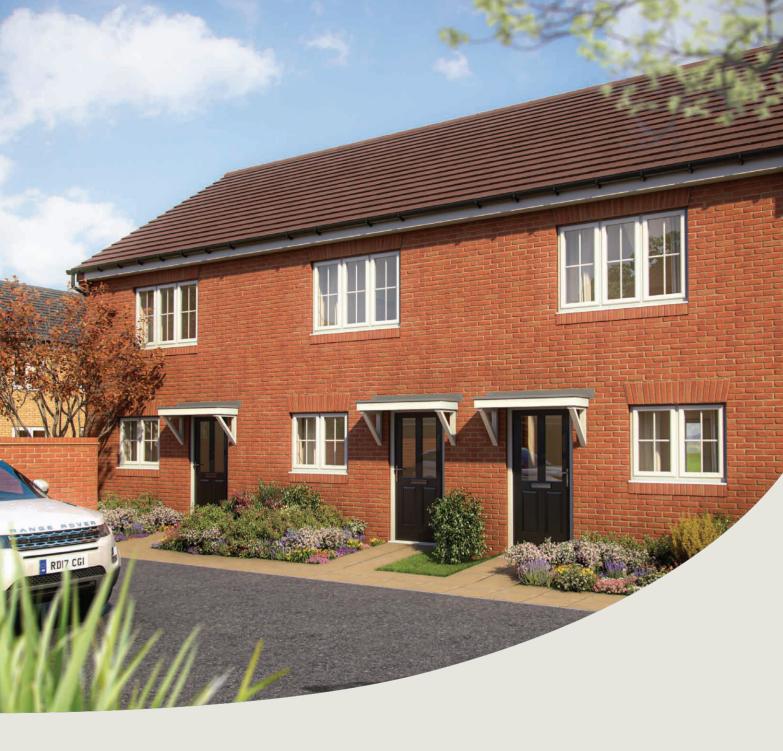

# The Hawthorn

2 bedroom home

### The Hawthorn 2 bedroom home

| Ground floor          | metres      | feet / inches   |
|-----------------------|-------------|-----------------|
| Kitchen               | 3.73 x 2.92 | 12' 2" x 9' 6"  |
| Sitting / dining area | 4.07 x 4.05 | 13' 4" x 13' 3" |

#### First floor

| Bedroom 1 | 4.07 x 2.69 | 13' 4" x 8' 9" |
|-----------|-------------|----------------|
| Bedroom 2 | 4.07 x 2.82 | 13' 4" x 9' 3" |

#### The Hawthorn | X203 02 MSHE3 |

This floorplan has been produced for illustrative purposes only. Room sizes shown are between arrow points as indicated on plan. The dimensions have tolerances of + or -50mm and should not be used other than for general guidance. If specific dimensions are required, enquiries should be made to the sales consultant.