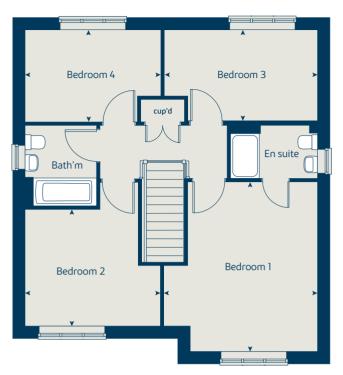

## The Chestnut II

4 bedroom home

### The Chestnut II 4 bedroom home

| Ground floor         | metres      | feet / inches   |
|----------------------|-------------|-----------------|
| Kitchen              | 3.97 x 3.04 | 13' 0" x 10' 0" |
| Dining / family area | 4.59 x 2.85 | 15' 0" x 9' 4"  |
| Sitting room         | 4.98 x 3.40 | 16' 4" x 11' 1" |
| Study                | 3.40 x 1.81 | 11' 1" x 5' 11" |
|                      |             |                 |

#### First floor

| 4.46 x 3.23 | 14' 8" x 10' 7"            |
|-------------|----------------------------|
| 3.46 x 3.36 | 11' 4" x 11' 0"            |
| 3.41 x 2.33 | 11' 2" x 7' 8"             |
| 3.02 x 2.30 | 10' 6" x 7' 7"             |
|             | 3.46 x 3.36<br>3.41 x 2.33 |

#### The Chestnut II | X413v1 MSHE3 |

This floorplan has been produced for illustrative purposes only. Room sizes shown are between arrow points as indicated on plan. The dimensions have tolerances of + or -50mm and should not be used other than for general guidance. If specific dimensions are required, enquiries should be made to the sales consultant.

| fridge freezer   | ffzr  | oven                  | ovn |
|------------------|-------|-----------------------|-----|
| larder           | ldr   | hob                   | h   |
| cupboard         | cup'd | dishwasher space      | ds  |
| measuring points | < >   | washing machine space | ws  |