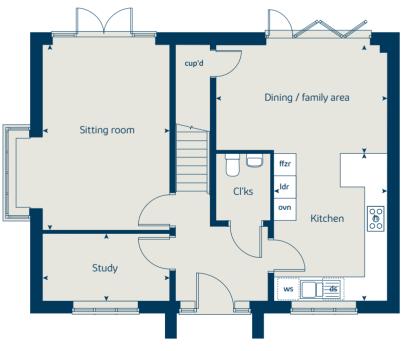

## The Chestnut II

4 bedroom home

### The Chestnut II 4 bedroom home

| Ground floor         | metres      | feet / inches   |
|----------------------|-------------|-----------------|
| Kitchen              | 3.97 x 3.04 | 13' 0" x 10' 0" |
| Dining / family area | 4.59 x 2.85 | 15' 0" x 9' 4"  |
| Sitting room         | 4.98 x 3.40 | 16' 4" x 11' 1" |
| Study                | 3.40 x 1.81 | 11' 1" x 5' 11" |
|                      |             |                 |

#### First floor

| 4.46 x 3.23 | 14' 8" x 10' 7"            |
|-------------|----------------------------|
| 3.46 x 3.36 | 11' 4" x 11' 0"            |
| 3.41 x 2.33 | 11' 2" x 7' 8"             |
| 3.02 x 2.30 | 10' 6" x 7' 7"             |
|             | 3.46 x 3.36<br>3.41 x 2.33 |

#### The Chestnut II | X413v1 MSHE3 |

This floorplan has been produced for illustrative purposes only. Room sizes shown are between arrow points as indicated on plan. The dimensions have tolerances of + or -50mm and should not be used other than for general guidance. If specific dimensions are required, enquiries should be made to the sales consultant.

| fridge freezer   | ffzr  | oven                  | ovn |
|------------------|-------|-----------------------|-----|
| larder           | ldr   | hob                   | h   |
| cupboard         | cup'd | dishwasher space      | ds  |
| measuring points | < >   | washing machine space | ws  |