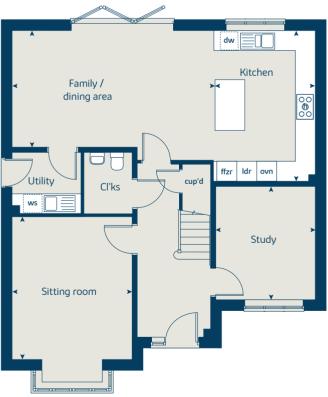

### The Birch 5 bedroom home

Bovis Homes

### The Birch 5 bedroom home

| Ground floor         | metres      | feet / inches    |
|----------------------|-------------|------------------|
| Kitchen              | 4.54 x 3.10 | 14' 11" x 10' 2" |
| Family / dining area | 6.07 x 3.52 | 19' 11" x 11' 7" |
| Sitting room         | 4.17 x 3.61 | 13' 8" x 11' 10" |
| Study                | 3.41 x 3.00 | 11' 2" x 9' 10"  |

#### First floor

| Bedroom 1 | 3.62 x 3.51 | 11' 10" x 11' 6" |
|-----------|-------------|------------------|
| Bedroom 2 | 3.92 x 2.90 | 12' 9" x 9' 6"   |
| Bedroom 3 | 3.06 x 2.74 | 10' 0" x 9' 0"   |
| Bedroom 4 | 3.31 x 2.81 | 10' 10" x 9' 3"  |
| Bedroom 5 | 2.81 x 2.67 | 9' 3" x 8' 9"    |

#### The Birch | X518 (IF) 01 MSHE3 |

This floorplan has been produced for illustrative purposes only. Room sizes shown are between arrow points as indicated on plan. The dimensions have tolerances of + or -50mm and should not be used other than for general guidance. If specific dimensions are required, enquiries should be made to the sales consultant.

\* Window is openable to plot 26 and 30 only. Please see sales consultant for further details.

| ovn  | oven                  | ldr           | larder             |
|------|-----------------------|---------------|--------------------|
| h    | hob                   | cyl           | hot water cylinder |
| dw   | dishwasher            | cup'd         | cupboard           |
| ws   | washing machine space | <b>&lt;</b> > | measuring points   |
| ffzr | fridge freezer        |               |                    |