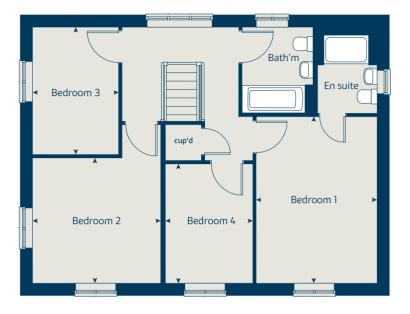

### The Chestnut 4 bedroom home

Bovis Homes

### The Chestnut 4 bedroom home

| Ground floor         | metres      | feet / inches   |
|----------------------|-------------|-----------------|
| Kitchen              | 3.97 x 3.04 | 13' 0" x 10' 0" |
| Dining / family area | 4.59 x 2.85 | 15' 0" x 9' 4"  |
| Sitting room         | 4.98 x 3.40 | 16' 4" x 11' 1" |
| Study                | 3.40 x 1.81 | 11' 1" x 5' 11" |
|                      |             |                 |

#### First floor

| 4.46 x 3.23 | 14' 8" x 10' 7"            |
|-------------|----------------------------|
| 3.48 x 3.36 | 11' 5" x 11' 0"            |
| 3.41 x 2.34 | 11' 2" x 7' 8"             |
| 3.25 x 2.35 | 10' 7" x 7' 8"             |
|             | 3.48 x 3.36<br>3.41 x 2.34 |

#### The Chestnut | X413v1 MSHE3 |

This floorplan has been produced for illustrative purposes only. Room sizes shown are between arrow points as indicated on plan. The dimensions have tolerances of + or -50mm and should not be used other than for general guidance. If specific dimensions are required, enquiries should be made to the sales consultant.

| fridge freezer   | ffzr  | oven                  | ovn |
|------------------|-------|-----------------------|-----|
| larder           | ldr   | hob                   | h   |
| cupboard         | cup'd | dishwasher space      | ds  |
| measuring points | < >   | washing machine space | WS  |