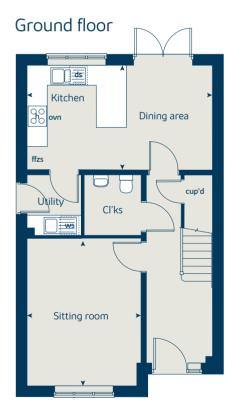

# The Hazel

3 bedroom home

| Ground floor          | metres      | feet / inches   |
|-----------------------|-------------|-----------------|
| Kitchen / dining room | 5.19 x 2.99 | 17' 0" x 9' 9"  |
| Sitting room          | 4.17 x 3.66 | 13' 8" x 12' 0" |