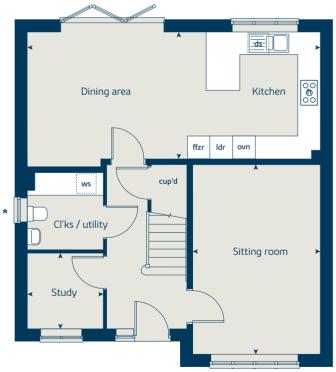

### The Chestnut 4 bedroom home

Bovis Homes

### The Chestnut 4 bedroom home

| Ground floor         | metres      | feet / inches   |
|----------------------|-------------|-----------------|
| Kitchen              | 3.97 x 3.04 | 13' 0" x 10' 0" |
| Dining / family area | 4.59 x 2.85 | 15' 0" x 9' 4"  |
| Sitting room         | 4.98 x 3.40 | 16' 4" x 11' 1" |
| Study                | 3.40 x 1.81 | 11' 1" x 5' 11" |
|                      |             |                 |

#### First floor

| 4.46 x 3.23 | 14' 8" x 10' 7"            |
|-------------|----------------------------|
| 3.48 x 3.36 | 11' 5" x 11' 0"            |
| 3.41 x 2.34 | 11' 2" x 7' 8"             |
| 3.25 x 2.35 | 10' 7" x 7' 8"             |
|             | 3.48 x 3.36<br>3.41 x 2.34 |

#### The Chestnut | X413v1 MSHE3 |

This floorplan has been produced for illustrative purposes only. Room sizes shown are between arrow points as indicated on plan. The dimensions have tolerances of + or -50mm and should not be used other than for general guidance. If specific dimensions are required, enquiries should be made to the sales consultant.

| fridge freezer   | ffzr  | oven                  | ovn |
|------------------|-------|-----------------------|-----|
| larder           | ldr   | hob                   | h   |
| cupboard         | cup'd | dishwasher space      | ds  |
| measuring points | < >   | washing machine space | WS  |