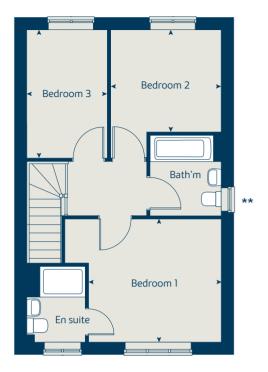

### The Hazel 3 bedroom home

# The Hazel

3 bedroom home

| Ground floor          | metres      | feet / inches   |
|-----------------------|-------------|-----------------|
| Kitchen / dining room | 5.19 x 2.99 | 17' 0" x 9' 9"  |
| Sitting room          | 4.17 x 3.66 | 13' 8" x 12' 0" |

#### First floor

| Bedroom 1 | 3.54 x 3.27 | 11' 7" x 10' 9" |
|-----------|-------------|-----------------|
| Bedroom 2 | 2.93 x 2.71 | 9' 8" x 8' 11"  |
| Bedroom 3 | 3.47 x 2.15 | 11' 5" x 7' 0"  |

#### The Hazel | X305 01 MSHE3 |

This floorplan has been produced for illustrative purposes only. Room sizes shown are between arrow points as indicated on plan. The dimensions have tolerances of + or -50mm and should not be used other than for general guidance. If specific dimensions are required, enquiries should be made to the sales consultant.

- Window applies to plots 7, 9, 13, 14, 19, 59, 61, 68, 69, 76, 78, 80, 81, 86, 89, 105, 111 and 118 only. Please see sales consultant for further details.
- \*\* Window omitted to plots 8, 20, 60, 77 and 104 only. Please see sales consultant for further details.

| ovn | oven                  | ffzs  | fridge freezer space |
|-----|-----------------------|-------|----------------------|
| h   | hob                   | cup'd | cupboard             |
| ds  | dishwasher space      | < >   | measuring points     |
| ws  | washing machine space |       |                      |