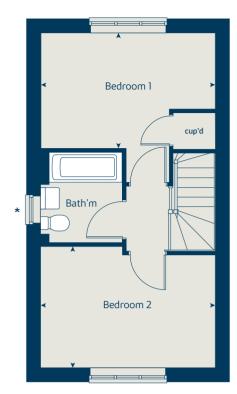

# The Hawthorn

2 bedroom home

### The Hawthorn 2 bedroom home

| Ground floor          | metres      | feet / inches   |
|-----------------------|-------------|-----------------|
| Kitchen               | 3.73 x 2.92 | 12' 2" x 9' 6"  |
| Sitting / dining area | 4.07 x 4.05 | 13' 4" x 13' 3" |

#### First floor

| Bedroom 1 | 4.07 x 2.69 | 13' 4" x 8' 9" |
|-----------|-------------|----------------|
| Bedroom 2 | 4.07 x 2.82 | 13' 4" x 9' 3" |

#### The Hawthorn | X203 02 MSHE3 |

This floorplan has been produced for illustrative purposes only. Room sizes shown are between arrow points as indicated on plan. The dimensions have tolerances of + or -50mm and should not be used other than for general guidance. If specific dimensions are required, enquiries should be made to the sales consultant.

 Window omitted to plot 72 only. Please see sales consultant for further details.

| ovn | oven                  | ffzs             | fridge freezer space |
|-----|-----------------------|------------------|----------------------|
| h   | hob                   | cup'd            | cupboard             |
| ds  | dishwasher space      | <b>&lt; &gt;</b> | measuring points     |
| ws  | washing machine space |                  |                      |