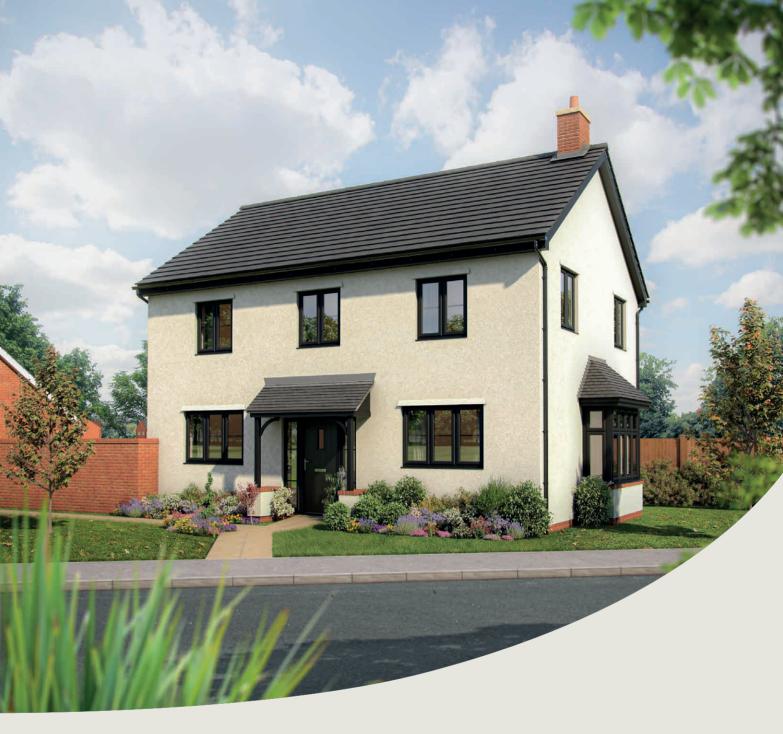

## The Chestnut II

4 bedroom home

### The Chestnut II 4 bedroom home

| Ground floor         | metres      | feet / inches   |
|----------------------|-------------|-----------------|
| Kitchen              | 3.97 x 3.04 | 13' 0" x 10' 0" |
| Dining / family area | 4.59 x 2.85 | 15' 0" x 9' 4"  |
| Sitting room         | 4.98 x 3.40 | 16' 4" x 11' 1" |
| Study                | 3.40 x 1.81 | 11' 1" x 5' 11" |
|                      |             |                 |