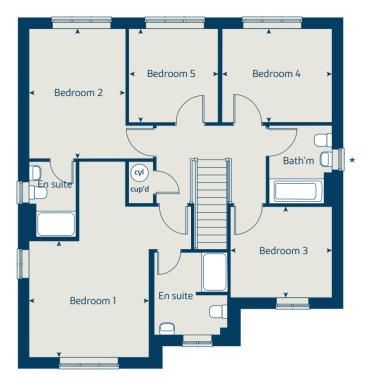

### The Birch 5 bedroom home

Bovis Homes

### The Birch 5 bedroom home

| Ground floor         | metres      | feet / inches    |
|----------------------|-------------|------------------|
| Kitchen              | 4.54 x 3.10 | 14' 11" x 10' 2" |
| Family / dining area | 6.07 x 3.52 | 19' 11" x 11' 7" |
| Sitting room         | 4.17 x 3.61 | 13' 8" x 11' 10" |
| Study                | 3.41 x 3.00 | 11' 2" x 9' 10"  |

#### First floor

| Bedroom 1 | 3.62 x 3.51 | 11' 10" x 11' 6" |
|-----------|-------------|------------------|
| Bedroom 2 | 3.92 x 2.90 | 12' 9" x 9' 6"   |
| Bedroom 3 | 3.06 x 2.74 | 10' 0" x 9' 0"   |
| Bedroom 4 | 3.31 x 2.81 | 10' 10" x 9' 3"  |
| Bedroom 5 | 2.81 x 2.67 | 9' 3" x 8' 9"    |

#### The Birch | X518 (IF) 01 MSHE3 |

This floorplan has been produced for illustrative purposes only. Room sizes shown are between arrow points as indicated on plan. The dimensions have tolerances of + or -50mm and should not be used other than for general guidance. If specific dimensions are required, enquiries should be made to the sales consultant.

\* Window is openable to plot 26 and 30 only. Please see sales consultant for further details.

| ovn  | oven                  | ldr           | larder             |
|------|-----------------------|---------------|--------------------|
| h    | hob                   | cyl           | hot water cylinder |
| dw   | dishwasher            | cup'd         | cupboard           |
| ws   | washing machine space | <b>&lt;</b> > | measuring points   |
| ffzr | fridge freezer        |               |                    |