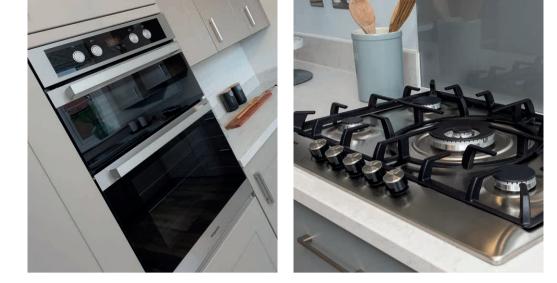

|     | Kitchen                                                                                                                                            |
|-----|----------------------------------------------------------------------------------------------------------------------------------------------------|
|     | Choice of fitted kitchen (doors and worktop/s)*                                                                                                    |
| • • | Stainless steel sink and drainer (single bowl) with mixer tap                                                                                      |
|     | Stainless steel sink and drainer (single and a half bowl) with mixer tap                                                                           |
|     | Stainless steel sink and drainer (single bowl) with mixer tap in utility                                                                           |
| • • | Hob (60cm) with built-in single under oven, stainless steel splashback and chimney hood                                                            |
|     | Hob (75cm) with built-in double high level oven at high level,<br>stainless steel splashback and chimney hood                                      |
|     | Bosch (75cm) hob with built-in double high level oven, splashback and stainless steel pyramid chimney hood                                         |
|     | LED under-unit lighting                                                                                                                            |
| • • | Space for fridge / freezer                                                                                                                         |
|     | Integrated 50 / 50 fridge / freezer                                                                                                                |
| • • | Space for integrated dishwasher with plumbing and electrics                                                                                        |
|     | Integrated dishwasher                                                                                                                              |
| • • | Space for washing machine with plumbing and electrics in kitchen or utility (where applicable)                                                     |
|     | Bathroom and en suite(s)                                                                                                                           |
| • • | Ideal Standard contemporary white sanitary ware suite                                                                                              |
| • • | WC's with slow close seat and cover                                                                                                                |
| • • | Thermostatic shower over the bath with glazed screen                                                                                               |
|     | Handheld hair wash attachment to bath/s                                                                                                            |
|     | Thermostatic shower with tray and glass enclosure or screen                                                                                        |
| • • | Choice of Porcelanosa wall tiling (splashback to basin/s, full-height over bath)*                                                                  |
|     | Choice of Porcelanosa wall tiling (splashback to basins, half-height over bath,<br>and full-height to shower cubicle)*                             |
|     | Choice of Porcelanosa wall tiling (half-height to walls with fitted sanitary ware,<br>half-height over bath, and full-height to shower cubicle/s)* |
|     | Chrome towel warmer in bathroom and en suite/s (or radiator in lieu where applicable)                                                              |