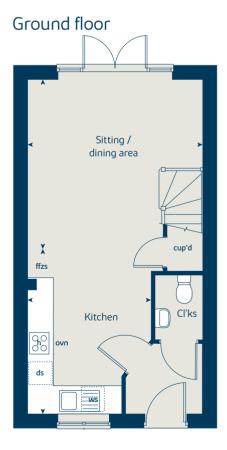

# The Hawthorn

2 bedroom home

### The Hawthorn 2 bedroom home

| Ground floor          | metres      | feet / inches   |
|-----------------------|-------------|-----------------|
| Kitchen               | 3.73 x 2.92 | 12' 2" x 9' 6"  |
| Sitting / dining area | 4.07 x 4.05 | 13' 4" x 13' 3" |

#### First floor

| Bedroom 1 | 4.07 x 2.69 | 13' 4" x 8' 9" |
|-----------|-------------|----------------|
| Bedroom 2 | 4.07 x 2.82 | 13' 4" x 9' 3" |

#### The Hawthorn | X203 02 MSHE3 |

This floorplan has been produced for illustrative purposes only. Room sizes shown are between arrow points as indicated on plan. The dimensions have tolerances of + or -50mm and should not be used other than for general guidance. If specific dimensions are required, enquiries should be made to the sales consultant.

 Window omitted to plot 72 only. Please see sales consultant for further details.

| ovn | oven                  | ffzs             | fridge freezer space |
|-----|-----------------------|------------------|----------------------|
| h   | hob                   | cup'd            | cupboard             |
| ds  | dishwasher space      | <b>&lt; &gt;</b> | measuring points     |
| ws  | washing machine space |                  |                      |

| ovn | oven                  | ffzs  | fridge freezer space |
|-----|-----------------------|-------|----------------------|
| h   | hob                   | cup'd | cupboard             |
| ds  | dishwasher space      | < >   | measuring points     |
| WS  | washing machine space |       |                      |