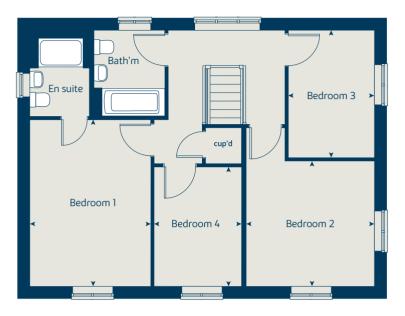

## The Chestnut II

4 bedroom home

### The Chestnut II 4 bedroom home

| Ground floor         | metres      | feet / inches   |
|----------------------|-------------|-----------------|
| Kitchen              | 3.97 x 3.04 | 13' 0" x 10' 0" |
| Dining / family area | 4.59 x 2.85 | 15' 0" x 9' 4"  |
| Sitting room         | 4.98 x 3.40 | 16' 4" x 11' 1" |
| Study                | 3.40 x 1.81 | 11' 1" x 5' 11" |
|                      |             |                 |

#### First floor

| 4.46 x 3.23 | 14' 8" x 10' 7"            |
|-------------|----------------------------|
| 3.46 x 3.36 | 11' 4" x 11' 0"            |
| 3.41 x 2.33 | 11' 2" x 7' 8"             |
| 3.02 x 2.30 | 10' 6" x 7' 7"             |
|             | 3.46 x 3.36<br>3.41 x 2.33 |

#### The Chestnut II | X413v1 MSHE3 |

This floorplan has been produced for illustrative purposes only. Room sizes shown are between arrow points as indicated on plan. The dimensions have tolerances of + or -50mm and should not be used other than for general guidance. If specific dimensions are required, enquiries should be made to the sales consultant.

| fridge freezer   | ffzr  | oven                  | ovn |
|------------------|-------|-----------------------|-----|
| larder           | ldr   | hob                   | h   |
| cupboard         | cup'd | dishwasher space      | ds  |
| measuring points | < >   | washing machine space | ws  |