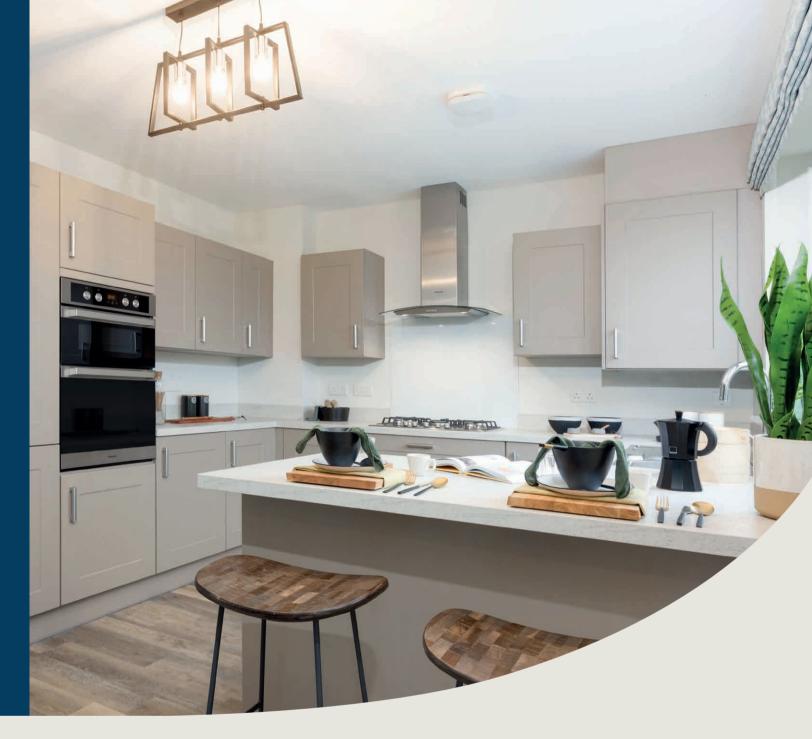

### So much choice...

Part of the excitement of buying a new home is the thrill of being the first person to live in the property and having a brand new contemporary kitchen and modern bathroom. Our premium brand partners ensure that all of our fixtures and fittings comply with the latest Government building regulations and only branded appliances are installed in your new home.

Once you know what specification comes included, you'll have a choice from our specially selected tiles for your kitchen and bathrooms, as well as kitchen worktops and cupboard doors. You can then use the Bovis Homes **Select** brochure to add the finishing touches to your home to make it extra special for you!

From personalising your bathrooms with stunning ceramics, or adding smooth sliding wardrobes to your master bedroom, there are a wide range of additional options and upgrades available.

The availability of items is subject to the stage of build, and can vary by development and house type. Our sales consultants will be happy to provide guidance.