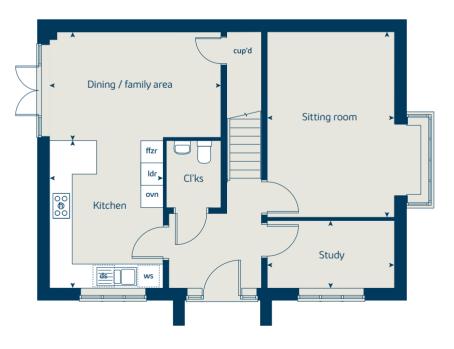

## The Chestnut II

4 bedroom home

### The Chestnut II 4 bedroom home

| Ground floor         | metres      | feet / inches   |
|----------------------|-------------|-----------------|
| Kitchen              | 3.97 x 3.04 | 13' 0" x 10' 0" |
| Dining / family area | 4.59 x 2.85 | 15' 0" x 9' 4"  |
| Sitting room         | 4.98 x 3.40 | 16' 4" x 11' 1" |
| Study                | 3.40 x 1.81 | 11' 1" x 5' 11" |
|                      |             |                 |

#### First floor

| 4.46 x 3.23 | 14' 8" x 10' 7"            |
|-------------|----------------------------|
| 3.46 x 3.36 | 11' 4" x 11' 0"            |
| 3.41 x 2.33 | 11' 2" x 7' 8"             |
| 3.02 x 2.30 | 10' 6" x 7' 7"             |
|             | 3.46 x 3.36<br>3.41 x 2.33 |

#### The Chestnut II | X413v1 MSHE3 |

This floorplan has been produced for illustrative purposes only. Room sizes shown are between arrow points as indicated on plan. The dimensions have tolerances of + or -50mm and should not be used other than for general guidance. If specific dimensions are required, enquiries should be made to the sales consultant.

| fridge freezer   | ffzr  | oven                  | ovn |
|------------------|-------|-----------------------|-----|
| larder           | ldr   | hob                   | h   |
| cupboard         | cup'd | dishwasher space      | ds  |
| measuring points | < >   | washing machine space | ws  |