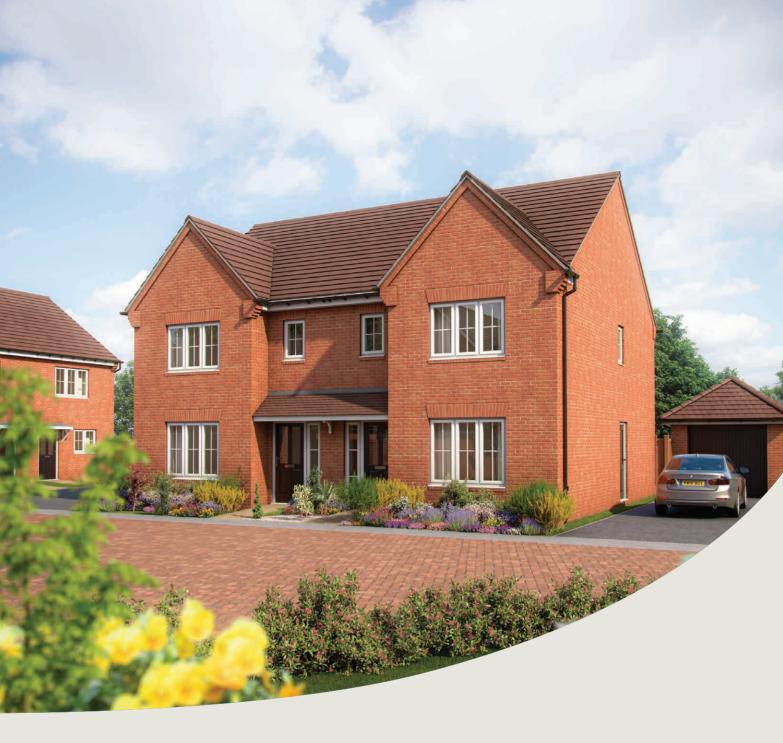

### The Chestnut 4 bedroom home

Bovis Homes

### The Chestnut 4 bedroom home

| Ground floor         | metres      | feet / inches   |
|----------------------|-------------|-----------------|
| Kitchen              | 3.97 x 3.04 | 13' 0" x 10' 0" |
| Dining / family area | 4.59 x 2.85 | 15' 0" x 9' 4"  |
| Sitting room         | 4.98 x 3.40 | 16' 4" x 11' 1" |
| Study                | 3.40 x 1.81 | 11' 1" x 5' 11" |
|                      |             |                 |