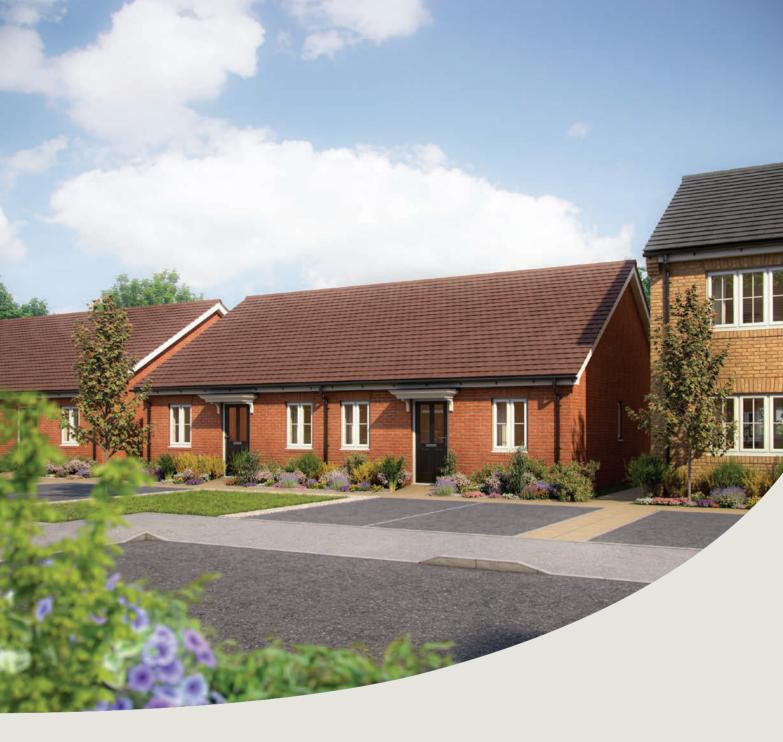

### The Ayla 2 bedroom home

# The Ayla

2 bedroom home

| Ground floor           | metres      | feet / inches    |
|------------------------|-------------|------------------|
| Kitchen / sitting room | 6.34 x 4.77 | 20' 10" x 15' 8" |
| Bedroom 1              | 4.77 x 2.56 | 15' 8" x 8' 5"   |
| Bedroom 2              | 3.39 x 2.52 | 11' 2" x 8' 3"   |

#### The Ayla | BUNG MSHE3 |

This floorplan has been produced for illustrative purposes only. Room sizes shown are between arrow points as indicated on plan. The dimensions have tolerances of + or -50mm and should not be used other than for general guidance. If specific dimensions are required, enquiries should be made to the sales consultant.