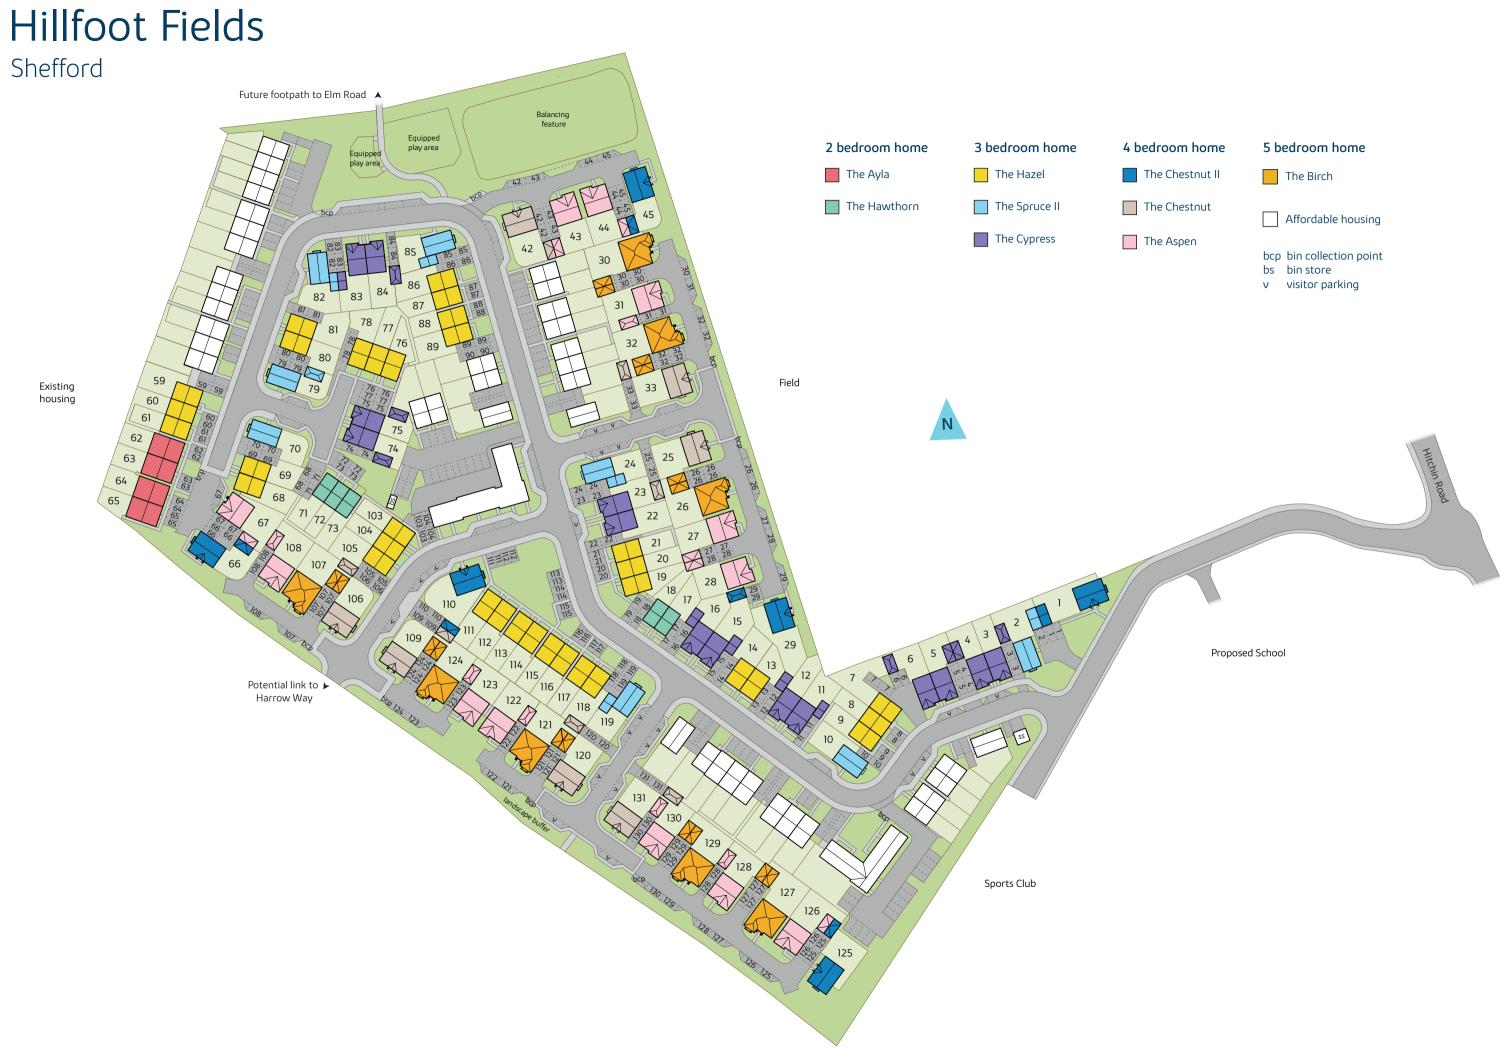

taking the 3rd exit at the roundabout in 3.5 miles
- After the next roundabout turn left onto Hitchin Road
- In about 960 yards / less than 1 mile turn left towards Shefford Saints FC
- Hillfoot Fields can be found on the right hand side





When you have finished with this leaflet please recycle it.

Cover photograph of Shefford. Not view from the development. The streetscene has been produced for illustrative purposes only, please check the details of the homes you are interested in with the sales consultant.

Bovis Homes Limited, Northern Home Counties region Building 7, Caldecotte Lake Business Park, Milton Keynes, Buckinghamshire MK7 8JU. Telephone: 01908 088 500

Produced by the Vistry Group Design Studio. MSHE3 GD59757 / 12.21





### Hillfoot Fields Shefford

Development plan





### So much choice...

Part of the excitement of buying a new home is the thrill of being the first person to live in the property and having a brand new contemporary kitchen and modern bathroom. Our premium brand partners ensure that all of our fixtures and fittings comply with the latest Government building regulations and only branded appliances are installed in your new home.

Once you know what specification comes included, you'll have a choice from our specially selected tiles for your kitchen and bathrooms, as well as kitchen worktops and cupboard doors. You can then use the Bovis Homes **Select** brochure to add the finishing touches to your home to make it extra special for you!

From personalising your bathrooms with stunning ceramics, or adding smooth sliding wardrobes to your