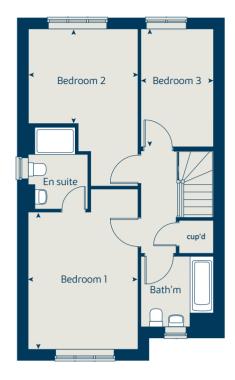

### First floor

#### First floor

| Bedroom 1 | 3.54 x 3.27 | 11' 7" x 10' 9" |
|-----------|-------------|-----------------|
| Bedroom 2 | 2.93 x 2.71 | 9' 8" x 8' 11"  |
| Bedroom 3 | 3.47 x 2.15 | 11' 5" x 7' 0"  |

#### The Hazel | X305 01 MSHE3 |

This floorplan has been produced for illustrative purposes only. Room sizes shown are between arrow points as indicated on plan. The dimensions have tolerances of + or -50mm and should not be used other than for general guidance. If specific dimensions are required, enquiries should be made to the sales consultant.