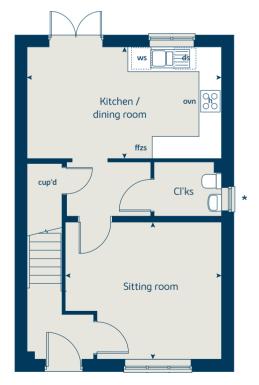

### The Cypress 3 bedroom home

Bovis Homes

### The Cypress 3 bedroom home

| Ground floor          | metres      | feet / inches   |
|-----------------------|-------------|-----------------|
| Kitchen / dining area | 5.52 x 3.12 | 18' 1" x 10' 2" |
| Sitting room          | 4.33 x 3.40 | 14' 2" x 11' 1" |

#### First floor

| Bedroom 1 | 4.09 x 3.28 | 13' 5" x 10' 9" |
|-----------|-------------|-----------------|
| Bedroom 2 | 3.26 x 2.82 | 10' 8" x 9' 3"  |
| Bedroom 3 | 3.52 x 2.15 | 11' 7" x 7' 1"  |

#### The Cypress | X308 (IF) 01 MSHE3 |

This floorplan has been produced for illustrative purposes only. Room sizes shown are between arrow points as indicated on plan. The dimensions have tolerances of + or -50mm and should not be used other than for general guidance. If specific dimensions are required, enquiries should be made to the sales consultant.

| ovn | oven                  | ffzs  | fridge freezer space |
|-----|-----------------------|-------|----------------------|
| h   | hob                   | cup'd | cupboard             |
| ds  | dishwasher space      | < >   | measuring points     |
| ws  | washing machine space |       |                      |