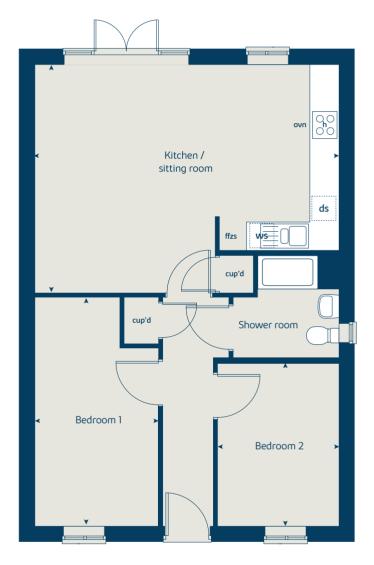

### The Ayla 2 bedroom home

# The Ayla

2 bedroom home

| Ground floor           | metres      | feet / inches    |
|------------------------|-------------|------------------|
| Kitchen / sitting room | 6.34 x 4.77 | 20' 10" x 15' 8" |
| Bedroom 1              | 4.77 x 2.56 | 15' 8" x 8' 5"   |
| Bedroom 2              | 3.39 x 2.52 | 11' 2" x 8' 3"   |

#### The Ayla | BUNG MSHE3 |

This floorplan has been produced for illustrative purposes only. Room sizes shown are between arrow points as indicated on plan. The dimensions have tolerances of + or -50mm and should not be used other than for general guidance. If specific dimensions are required, enquiries should be made to the sales consultant.

| ovn | oven                  | ffzs  | fridge freezer space |
|-----|-----------------------|-------|----------------------|
| h   | hob                   | cup'd | cupboard             |
| ds  | dishwasher space      | < >   | measuring points     |
| WS  | washing machine space |       |                      |