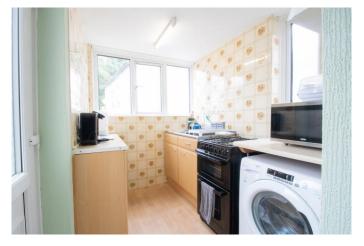

family bathroom. All three bedrooms have laminate flooring, and the entrance hall benefits from having original wood flooring. Outside: To the rear is a patio area leading on to the extensive lawn. There is also an outdoor workshop area with electrics, ideal for storage, and an outdoor water tap. The front has a gated driveway, as well as a garage which also benefits from electrics. This property is ideally located for families due to its close proximity to local schooling of all ages. There are local shops and amenities nearby, including corner shops and further access in Halesowen town centre to supermarkets. For commuters, the A458 runs nearby providing road access to Birmingham, the M5, Merry Hill and Halesowen, as do the number 9 and number 002 buses which run along this route.













#### **Details:**

#### **Porch**

#### **Entrance Hall**

## Lounge

11' 9" x 10' 7" (3.58m x 3.22m)

# **Dining Room**

11' 8" x 10' 7" (3.55m x 3.22m)

#### Kitchen

16' 1" x 5' 7" (4.90m x 1.70m)

#### WC

7' 0" x 3' 1" (2.13m x 0.94m)

### **Bedroom One**

11' 9" x 10' 7" (3.58m x 3.22m)

#### **Bedroom Two**

11' 8"' x 10' 7"' (3.55m x 3.22m)

#### **Bedroom Three**

6' 4" x 6' 4" (1.93m x 1.93m)

#### **Bathroom**

8' 5" x 6' 2" (2.56m x 1.88m)

#### Garage

13' 3" x 10' 1" max (4.04m x 3.07m)

#### **EPC Rating:** D

**Council Tax Band:** B (tbc by solicitors).

**Tenure:** Freehold (tbc by solicitors).

For more information or to arrange a viewing, please call us on 0121 809 9809.















# whist every Reimyn Racio been made to snaue he coult and on the coult and on