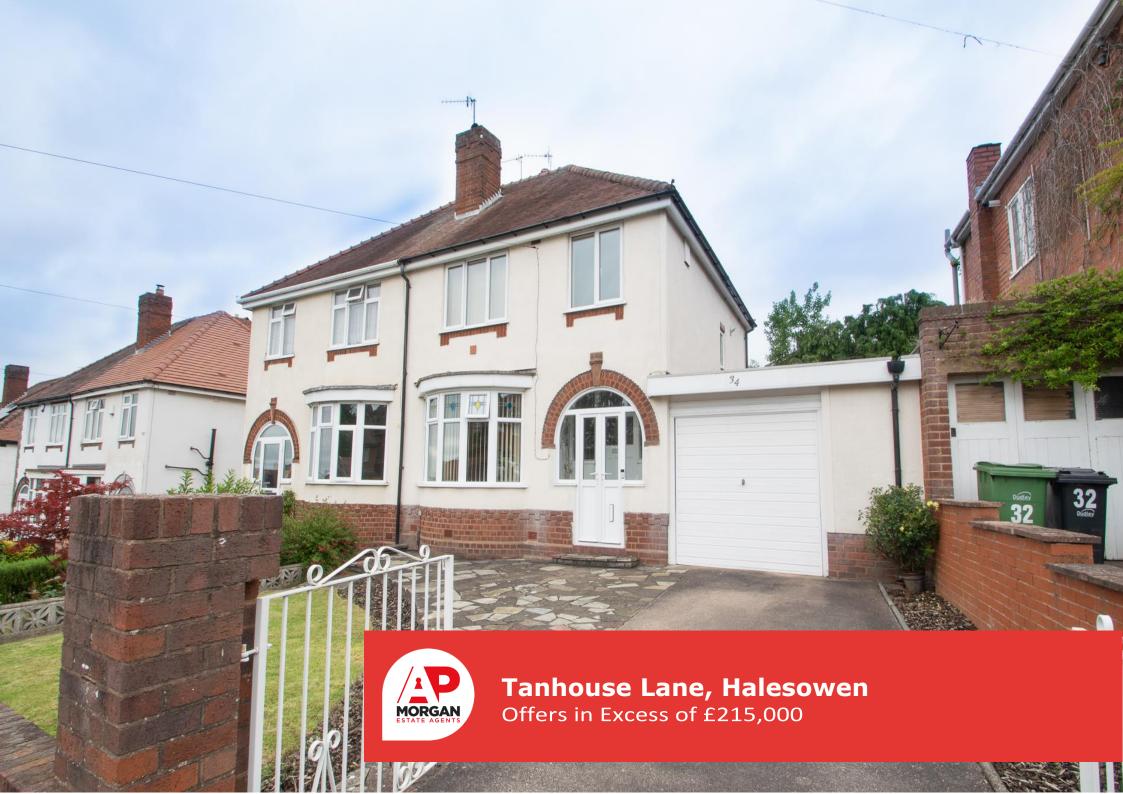

#### Features:

- Semi detached house
- Three bedrooms
- Two reception rooms
- Kitchen
- Family bathroom
- Large rear garden
- Gated driveway and garage
- EPC D

#### **Description:**

This three bedroom semi-detached house, close to local schooling, amenities and commuting routes. The property in brief: Porch leading to the entrance hall which leads to to the lounge with bay window and fireplace, dining room also with a feature fireplace and a kitchen with space for a washer, cooker and fridge/freezer. There is also a downstairs WC for convenience. Upstairs: Spacious bedroom one sits to the front of the property, and double bedroom two sits to the rear. There is also a well-proportioned bedroom three, and a family bathroom. All three bedrooms have laminate flooring, and the entrance hall benefits from having original wood flooring. Outside: To the rear is a patio area leading on to the extensive lawn. There is also an outdoor workshop area with electrics, ideal for storage, and an outdoor water tap. The front has a gated driveway, as well as a garage which also benefits from electrics. This property is ideally located for families due to its close proximity to local schooling of all ages. There are local shops and amenities nearby, including corner shops and further access in Halesowen town centre to supermarkets. For commuters, the A458 runs nearby providing road access to Birmingham, the M5, Merry Hill and Halesowen, as do the number 9 and number 002 buses which run along this route.