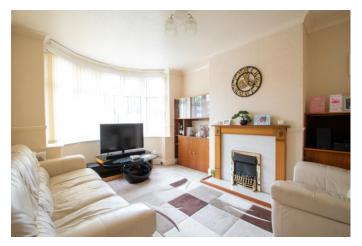

nd a family bathroom. All three bedrooms have laminate flooring, and the entrance hall benefits from having original wood flooring. Outside: To the rear is a patio area leading on to the extensive lawn. There is also an outdoor workshop area with electrics, ideal for storage, and an outdoor water tap. The front has a gated driveway, as well as a garage which also benefits from electrics. This property is ideally located for families due to its close proximity to local schooling of all ages. There are local shops and amenities nearby, including corner shops and further access in Halesowen town centre to supermarkets. For commuters, the A458 runs nearby providing road access to Birmingham, the M5, Merry Hill and Halesowen, as do the number 9 and number 002 buses which run along this route.













#### **Details:**

#### **Porch**

#### **Entrance Hall**

## Lounge

11' 9" x 10' 7" (3.58m x 3.22m)

# **Dining Room**

11' 8" x 10' 7" (3.55m x 3.22m)

#### Kitchen

16' 1" x 5' 7" (4.90m x 1.70m)

#### WC

7' 0" x 3' 1" (2.13m x 0.94m)

### **Bedroom One**

11' 9" x 10' 7" (3.58m x 3.22m)

#### **Bedroom Two**

11' 8"' x 10' 7"' (3.55m x 3.22m)

#### **Bedroom Three**

6' 4" x 6' 4" (1.93m x 1.93m)

#### **Bathroom**

8' 5" x 6' 2" (2.56m x 1.88m)

#### Garage

13' 3" x 10' 1" max (4.04m x 3.07m)

#### **EPC Rating:** D

**Council Tax Band:** B (tbc by solicitors).

**Tenure:** Freehold (tbc by solicitors).

For more information or to arrange a viewing, please call us on 0121 809 9809.















# whist every Reimyn Racio been made to snaue he coult and on the coult an