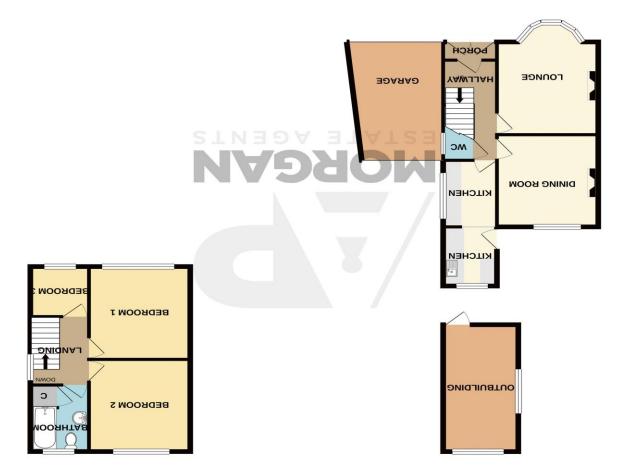

#### **Details:**

#### **Porch**

#### **Entrance Hall**

## Lounge

11' 9" x 10' 7" (3.58m x 3.22m)

# **Dining Room**

11' 8" x 10' 7" (3.55m x 3.22m)

#### Kitchen

16' 1" x 5' 7" (4.90m x 1.70m)

#### WC

7' 0" x 3' 1" (2.13m x 0.94m)

### **Bedroom One**

11' 9" x 10' 7" (3.58m x 3.22m)

#### **Bedroom Two**

11' 8"' x 10' 7"' (3.55m x 3.22m)

#### **Bedroom Three**

6' 4" x 6' 4" (1.93m x 1.93m)

#### **Bathroom**

8' 5" x 6' 2" (2.56m x 1.88m)

#### Garage

13' 3" x 10' 1" max (4.04m x 3.07m)

# whist every Reimyn Racio been made to snaue he coult and on the coult and on the succession of the coult and on do done, windows, rooms and any other liters are approximate and no responsibility is taken for any error, omission or mis-stakement. This plan is for illustrative purposes only and should be used as auch by any recessfrive purchases. The services, exclaims and applicances shown have not been tested and no quantity. TOTAL FLOOR AREA: 1086 sq.ft. (100.9 sq.m.) approx.