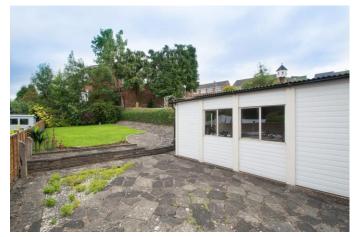

#### **Description:**

This three bedroom semi-detached house, close to local schooling, amenities and commuting routes. The property in brief: Porch leading to the entrance hall which leads to to the lounge with bay window and fireplace, dining room also with a feature fireplace and a kitchen with space for a washer, cooker and fridge/freezer. There is also a downstairs WC for convenience. Upstairs: Spacious bedroom one sits to the front of the property, and double bedroom two sits to the rear. There is also a well-proportioned bedroom three, and a family bathroom. All three bedrooms have laminate flooring, and the entrance hall benefits from having original wood flooring. Outside: To the rear is a patio area leading on to the extensive lawn. There is also an outdoor workshop area with electrics, ideal for storage, and an outdoor water tap. The front has a gated driveway, as well as a garage which also benefits from electrics. This property is ideally located for families due to its close proximity to local schooling of all ages. There are local shops and amenities nearby, including corner shops and further access in Halesowen town centre to supermarkets. For commuters, the A458 runs nearby providing road access to Birmingham, the M5, Merry Hill and Halesowen, as do the number 9 and number 002 buses which run along this route.

#### Garage

13' 3" x 10' 1" max (4.04m x 3.07m)