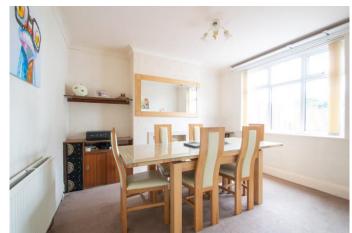

a family bathroom. All three bedrooms have laminate flooring, and the entrance hall benefits from having original wood flooring. Outside: To the rear is a patio area leading on to the extensive lawn. There is also an outdoor workshop area with electrics, ideal for storage, and an outdoor water tap. The front has a gated driveway, as well as a garage which also benefits from electrics. This property is ideally located for families due to its close proximity to local schooling of all ages. There are local shops and amenities nearby, including corner shops and further access in Halesowen town centre to supermarkets. For commuters, the A458 runs nearby providing road access to Birmingham, the M5, Merry Hill and Halesowen, as do the number 9 and number 002 buses which run along this route.













#### **Details:**

#### **Porch**

#### **Entrance Hall**

## Lounge

11' 9" x 10' 7" (3.58m x 3.22m)

# **Dining Room**

11' 8" x 10' 7" (3.55m x 3.22m)

#### Kitchen

16' 1" x 5' 7" (4.90m x 1.70m)

#### WC

7' 0" x 3' 1" (2.13m x 0.94m)

### **Bedroom One**

11' 9" x 10' 7" (3.58m x 3.22m)

#### **Bedroom Two**

11' 8"' x 10' 7"' (3.55m x 3.22m)

#### **Bedroom Three**

6' 4" x 6' 4" (1.93m x 1.93m)

#### **Bathroom**

8' 5" x 6' 2" (2.56m x 1.88m)

#### Garage

13' 3" x 10' 1" max (4.04m x 3.07m)

#### **EPC Rating:** D

**Council Tax Band:** B (tbc by solicitors).

**Tenure:** Freehold (tbc by solicitors).

For more information or to arrange a viewing, please call us on 0121 809 9809.















# whist every Reimyn Racio been made to snaue he coult and on the coult and