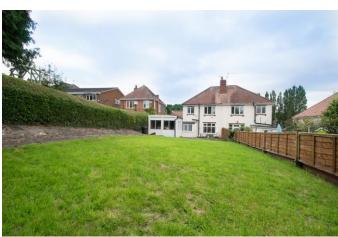

#### Features:

- Semi detached house
- Three bedrooms
- Two reception rooms
- Kitchen
- Family bathroom
- Large rear garden
- Gated driveway and garage
- EPC D

#### **Description:**

This three bedroom semi-detached house, close to local schooling, amenities and commuting routes. The property in brief: Porch leading to the entrance hall which leads to to the lounge with bay window and fireplace, dining room also with a feature fireplace and a kitchen with space for a washer, cooker and fridge/freezer. There is also a downstairs WC for convenience. Upstairs: Spacious bedroom one sits to the front of the property, and double bedroom two sits to the rear. There is also a well-proportioned bedroom three, and a family bathroom. All three bedrooms have laminate flooring, and the entrance hall benefits from having original wood flooring. Outside: To the rear is a patio area leading on to the extensive lawn. There is also an outdoor workshop area with electrics, ideal for storage, and an outdoor water tap. The front has a gated driveway, as well as a garage which also benefits from electrics. This property is ideally located for families due to its close proximity to local schooling of all ages. There are local shops and amenities nearby, including corner shops and further access in Halesowen town centre to supermarkets. For commuters, the A458 runs nearby providing road access to Birmingham, the M5, Merry Hill and Halesowen, as do the number 9 and number 002 buses which run along this route.