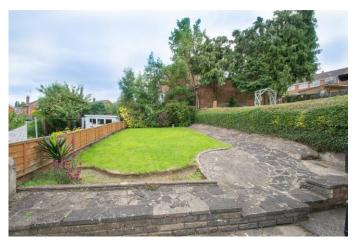

#### **Description:**

This three bedroom semi-detached house, close to local schooling, amenities and commuting routes. The property in brief: Porch leading to the entrance hall which leads to to the lounge with bay window and fireplace, dining room also with a feature fireplace and a kitchen with space for a washer, cooker and fridge/freezer. There is also a downstairs WC for convenience. Upstairs: Spacious bedroom one sits to the front of the property, and double bedroom two sits to the rear. There is also a well-proportioned bedroom three, and a family bathroom. All three bedrooms have laminate flooring, and the entrance hall benefits from having original wood flooring. Outside: To the rear is a patio area leading on to the extensive lawn. There is also an outdoor workshop area with electrics, ideal for storage, and an outdoor water tap. The front has a gated driveway, as well as a garage which also benefits from electrics. This property is ideally located for families due to its close proximity to local schooling of all ages. There are local shops and amenities nearby, including corner shops and further access in Halesowen town centre to supermarkets. For commuters, the A458 runs nearby providing road access to Birmingham, the M5, Merry Hill and Halesowen, as do the number 9 and number 002 buses which run along this route.