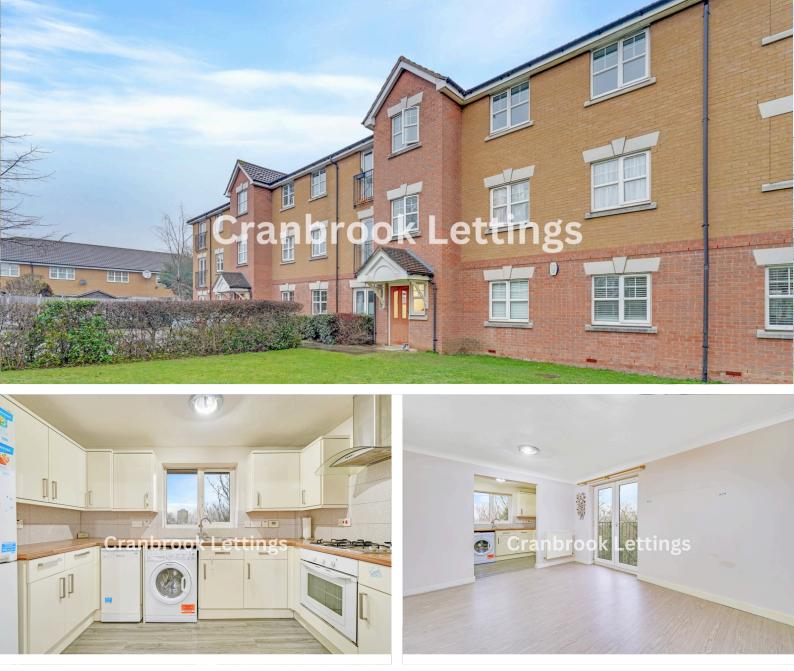

Offers invited £325,000

**TENURE : LEASEHOLD** 

Heathside Close, IG2 7PD

Bedrooms: 2 Bathrooms: 2 Reception Rooms: 1

Welcome to this stunning Two-bedroom, Two-bathroom apartment situated in Heathside Close, Ilford. Boasting spacious interiors, a fully fitted kitchen, and stunning views, this home is perfect for First time buyers or Investors. With excellent transport links, local amenities, and vibrant surroundings, this is urban living at its finest!

## **Property Highlights:**

- Two well-sized bedrooms with ample natural light
- Two modern bathrooms
- Bright and airy living room perfect for relaxing & entertaining
- A contemporary kitchen
- Two Bedroom Top Floor Apartment
- No onward Chain
- Allocated Car parking
- Long lease, Share of Freehold
- Walking distance to Newbury Park Stations (Central Line)
- Close to local schools, parks & amenities

## Council Tax Band: C, EPC band : C.

This apartment is located on the second floor with ground floor communal gardens, disposal store room and inner bike store. The apartment is spacious boasting a large entrance hallway with ample storage. The open plan reception has a separate kitchen area and windows attracting a lot of natural light. Two spacious bedrooms with two half tiled bathrooms. The apartment has double glazed windows with boiler system supply gas central heating.