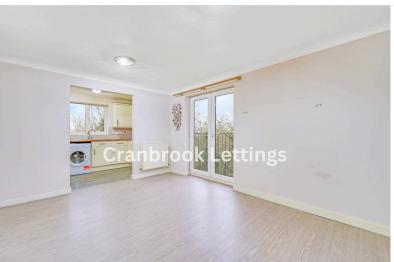

## Council Tax Band: C, EPC band: C.

This apartment is located on the second floor with ground floor communal gardens, disposal store room and inner bike store. The apartment is spacious boasting a large entrance hallway with ample storage. The open plan reception has a separate kitchen area and windows attracting a lot of natural light. Two spacious bedrooms with two half tiled bathrooms. The apartment has double glazed windows with boiler system supply gas central heating.

Living Room - 4.5m x 3.2m (147 x 105)

Kitchen - 3.4m x 1.9m (111 x 64)

Bedroom - 4.2m x 2.7m (138 x 89)

En-Suite - 2.2m x 1.7m (72 x 57)

Bedroom - 3.4m x 2.6m (11x 87)

Bathroom - 3.1m x 1.9m (103 x 64)

Located in a quiet residential area, this property offers a peaceful setting while being conveniently close to Ilford's vibrant shopping areas and excellent transport connections.