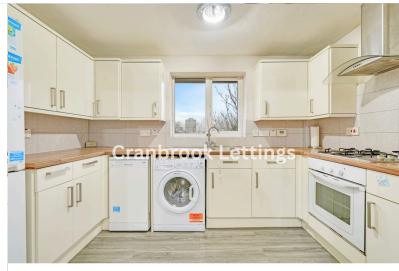

## Council Tax Band: C, EPC band: C.

This apartment is located on the second floor with ground floor communal gardens, disposal store room and inner bike store. The apartment is spacious boasting a large entrance hallway with ample storage. The open plan reception has a separate kitchen area and windows attracting a lot of natural light. Two spacious bedrooms with two half tiled bathrooms. The apartment has double glazed windows with boiler system supply gas central heating.

Living Room - 4.5m x 3.2m (147 x 105)

Kitchen - 3.4m x 1.9m (111 x 64)

Bedroom - 4.2m x 2.7m (138 x 89)

En-Suite - 2.2m x 1.7m (72 x 57)

Bedroom - 3.4m x 2.6m (11x 87)

Bathroom - 3.1m x 1.9m (103 x 64)

Located in a quiet residential area, this property offers a peaceful setting while being conveniently close to Ilford's vibrant shopping areas and excellent transport connections.