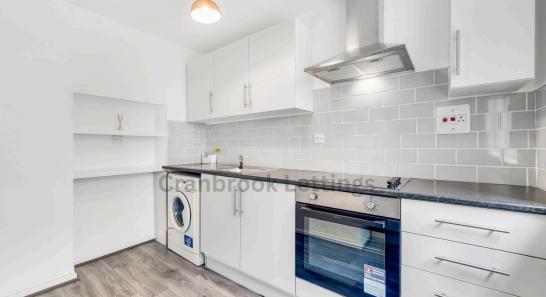

#### **Property Details:**

- One Bedroom Top Floor Flat
- Entrance Hall
- Spacious Lounge/Dining Room: 16'1" x 10'5" (4.9m x 3.2m)
- Well-Equipped Kitchen: 9'6" x 6'7" (2.9m x 2m)
- Bedroom: 16'1" x 8'10" (4.9m x 2.7m)
- Modern Bathroom: 6' x 5'7" (1.8m x 1.7m)
- Total Internal Floor Area: 518 sq ft (48 sqm)