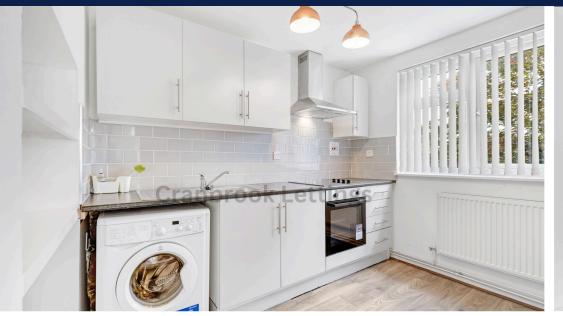

#### **Property Details:**

- One Bedroom Top Floor Flat
- Entrance Hall
- Spacious Lounge/Dining Room: 16'1" x 10'5" (4.9m x 3.2m)
- Well-Equipped Kitchen: 9'6" x 6'7" (2.9m x 2m)
- Bedroom: 16'1" x 8'10" (4.9m x 2.7m)
- Modern Bathroom: 6' x 5'7" (1.8m x 1.7m)
- Total Internal Floor Area: 518 sq ft (48 sqm)