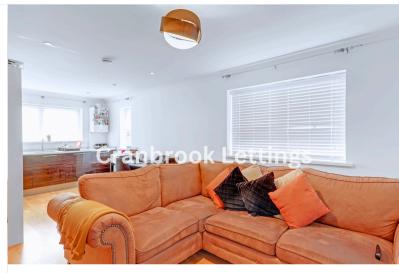

Bedroom Two 4.9m x 2.6m. Double glazed window to front, cornice coving to ceiling, recessed lighting to ceiling and fitted wardrobes

Reception /Kitchen / Dinning 7m x 4m. Double glazed window to front and flank, solid wood flooring, selection of modern eye and base level units, integrated fridge freezer and dish washer, wall mounted Worcester boiler, integrated oven/hob and extractor hood, integrated microwave, under floor heating and quartz work surface