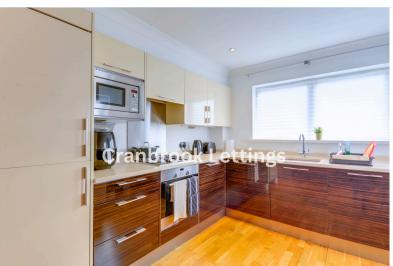

Bedroom Two 4.9m x 2.6m. Double glazed window to front, cornice coving to ceiling, recessed lighting to ceiling and fitted wardrobes

Reception /Kitchen / Dinning 7m x 4m. Double glazed window to front and flank, solid wood flooring, selection of modern eye and base level units, integrated fridge freezer and dish washer, wall mounted Worcester boiler, integrated oven/hob and extractor hood, integrated microwave, under floor heating and quartz work surface