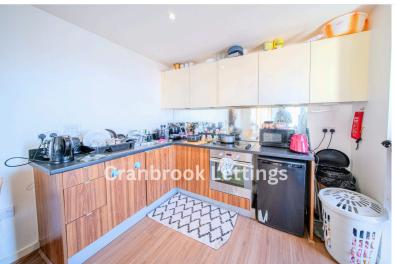

Offers invited £225,000

Ropeworks, IG11

Bedrooms: 1 Bathrooms: 1 Reception Rooms: 1

**TENURE: LEASEHOLD** 

| · Purpose Built Flat                                                                                                                                                                                                                                                                                                                                                                                                                                                                                                                                                                          |
|-----------------------------------------------------------------------------------------------------------------------------------------------------------------------------------------------------------------------------------------------------------------------------------------------------------------------------------------------------------------------------------------------------------------------------------------------------------------------------------------------------------------------------------------------------------------------------------------------|
| · Lift                                                                                                                                                                                                                                                                                                                                                                                                                                                                                                                                                                                        |
| · Concierge Service                                                                                                                                                                                                                                                                                                                                                                                                                                                                                                                                                                           |
| · Lounge open to Kitchen                                                                                                                                                                                                                                                                                                                                                                                                                                                                                                                                                                      |
| · One Bedroom                                                                                                                                                                                                                                                                                                                                                                                                                                                                                                                                                                                 |
| · Bathroom                                                                                                                                                                                                                                                                                                                                                                                                                                                                                                                                                                                    |
| · Balcony                                                                                                                                                                                                                                                                                                                                                                                                                                                                                                                                                                                     |
| · Close to Barking Station                                                                                                                                                                                                                                                                                                                                                                                                                                                                                                                                                                    |
| Cranbrook Lettings Ltd are pleased to present this spacious one bedroom apartment on 03rd Floor in the modern building in the heart of Barking Town Centre.                                                                                                                                                                                                                                                                                                                                                                                                                                   |
| This spacious apartment is located close to Barking Town Hall and is close to many facilities and local amenities within the contemporary surrounding. This property is situated minutes away from Barking Station which provides links into London. Local buses are also nearby providing convenient transport.                                                                                                                                                                                                                                                                              |
| The apartment comprises of Spacious lounge open to kitchen, one bedroom, family bathroom and Balcony.                                                                                                                                                                                                                                                                                                                                                                                                                                                                                         |
| Entrance - Via security phone.                                                                                                                                                                                                                                                                                                                                                                                                                                                                                                                                                                |
| Lounge/Kitchen - Double glazed window to side. Wood style laminated flooring. Heating.                                                                                                                                                                                                                                                                                                                                                                                                                                                                                                        |
| Kitchen: range of wall and base units. Electric cooker with extractor fan above. Plumbing for washing machine. Single bowl drainer sink unit.                                                                                                                                                                                                                                                                                                                                                                                                                                                 |
| Bedroom - Double glazed window to side. Fitted wardrobes. Carpeted flooring. Heating.                                                                                                                                                                                                                                                                                                                                                                                                                                                                                                         |
| Bathroom - Panelled bath, wash hand basin and low flush w.c. Extractor fan.                                                                                                                                                                                                                                                                                                                                                                                                                                                                                                                   |
| Viewings are highly recommended.                                                                                                                                                                                                                                                                                                                                                                                                                                                                                                                                                              |
| Agents Notes:                                                                                                                                                                                                                                                                                                                                                                                                                                                                                                                                                                                 |
| Cranbrook Lettings is the sellers agent for this property. At the time of preparing these details we were unable to verify the lease, ground rent or maintenance (if applicable) charges. Should you proceed with the purchase of the property, these details must be verified by your solicitor. Your conveyancer is legally responsible for ensuring any purchase agreement fully protects your position. We make detailed enquiries of the seller to ensure the information provided is as accurate as possible. Please inform us if you become aware of any information being inaccurate. |