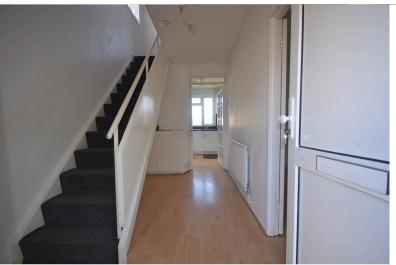

### **Entrance Hallway:**

Via double glazed door. Stairs rising to first floor. Laminate wood effect flooring. Radiator.