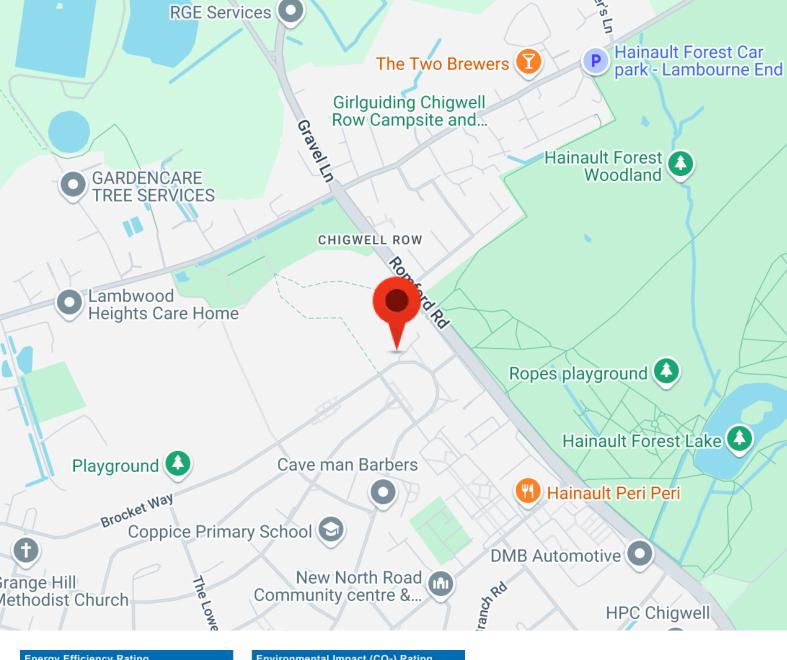

- · Three Bedroom House
- · Semi Detached House
- · Beautiful garden
- · Forest Views to the Rear
- · Within walking distance of a Central Line station
- · BISF Construction Type

Brocket way is a highly desirable road and is conveniently located to local services, shops, Central Line stations and Hainault Forest Country Park. This property is steel frame/non standard construction.

Garden: Approx 60(18.29m)

Mainly laid to lawn. Side access.

This house is surrounded by Hainault Forest park, Golf Clubs, Chigwell Row Water Works and many more entertaining and nature reserves.

Early viewings strongly recommended to avoid disappointment.