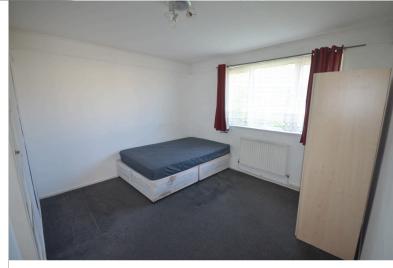

### First Floor Landing:

Double glazed window to side aspect. Access to loft.

Bedroom One: 121(3.68m) x1111(3.63m)

Double glazed window to front aspect. Fitted cupboard. Radiator.

Bedroom Two: 136(4.12m) x 88(2.64m)

## Bedroom Three: 92(2.79m) x 89(2.67m)

Double glazed window to front aspect. Radiator.

Bathroom:71(2.16m) x 55(1.65m)

Double glazed window to rear aspect. Panelled bath. Vanity unit housing wash hand basin. Low level flushWC. Tiled walls. Tiled floor. Radiator.