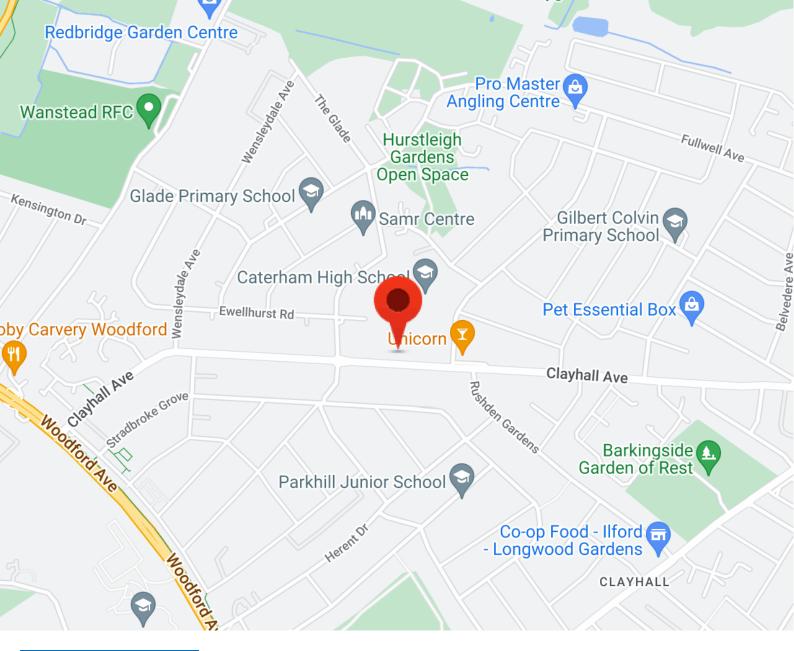

**Highly Desirable Location**: Located just 1.7 km from Gants Hill station and close to other transport links, including Redbridge and Barkingside stations, commuting to Central London and beyond is straightforward. The area is also well-served by local bus routes. Proximity to local amenities, cafes, and restaurants further enhances the appeal of this home.

### **Local Schools:**

Primary Schools: Glade Primary School, Parkhill Infants, and Junior Schools, all within 400m.

Secondary Schools: Caterham High School (200m), Ilford County High School (1.1km).