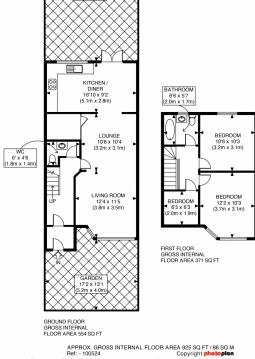

The ground floor offers though Lounge, Home Office/Playroom, Extended Kitchen Diner and Entrance Hall via separate Entrance Porch. Ground Floor also benefits from Additional toilet. The first floor boasts a Master Bedroom, Bedroom Two, Bedroom Three and Bathroom/WC.

#### **Entrance Porch**

**Entrance Hall** 

Through Lounge

Kitchen/Diner Extension

Landing

Master Bedroom

**Bedroom Two** 

**Bedroom Three** 

Bathroom

**Detached Garage** 

Outside, discover a well-maintained garden, ideal for dining, gardening, or simply soaking up the sunshine. With ample space for outdoor activities and gatherings, this backyard is sure to be the envy of your friends and family.

## Guide price £550,000 Saltash Road, IC6

Address: Saltash Road, IG6

GARDEN

EXTENDS T 80'6 x 17'2 (24.5m x 5.2

Ref: 100524 Copyright photophoto Disclaimer: Floor plan measurements are approximate and are for illustrative purposes only. While we do not doubt the floor plan accuracy and completeness, you or your advisors should conduct a careful, independent investigation of the property in respect of monetary valuation