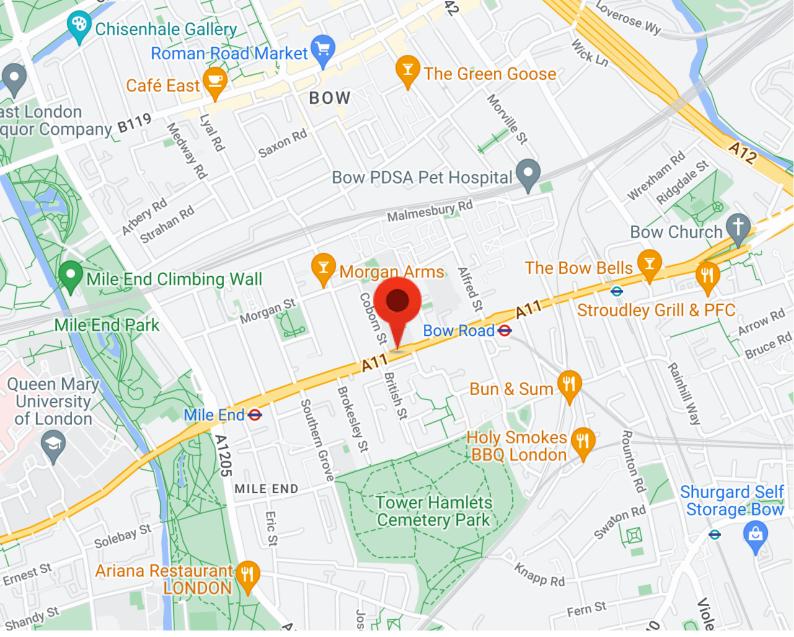

## **Transportation:**

Proximity to Bow Church DLR; Bow Road Underground and Mile End Underground are all within a short walk of the property as well as the amenities of the Mile End Road. Canary Wharf, The City and Stratford are within easy access for high end shopping, commuting, and dinning.

## **Location**

Located on Insley Road, near the junction with Bromley High Street

Shopping facilities are located nearby on Bow Road and to a further extent along Mile End Road

Grove Hall Park provides recreational areas.