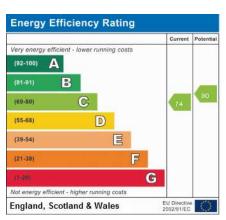

First floor Approx floor Area 370 sq. ft

Separate WC and bathroom

This property has a Gas boiler for hot water and central heating. Contact us to arrange a viewing.