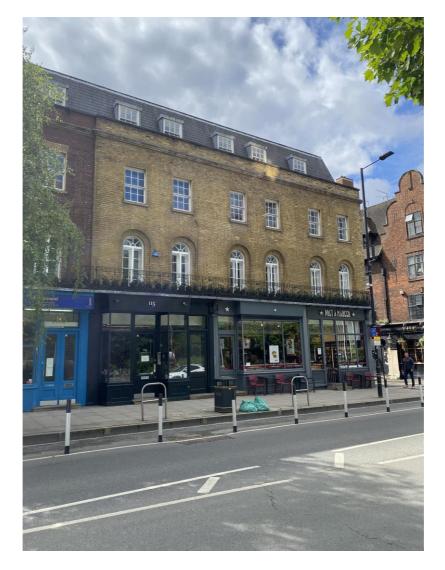

## **115 Charlotte Terrace**

## Hammersmith Rd Brook Green London W 14 0QH

Self-contained office building

#### DESCRIPTION

The scheme has an attractive grade II listed Victorian facade with purposebuilt air-conditioned offices behind built on a concrete frame in 1990.

The scheme is built as four distinct office buildings each with their own ground floor entrance hall and lifts. Buildings can be linked horizontally and provide self-contained buildings or can be let floor by floor.