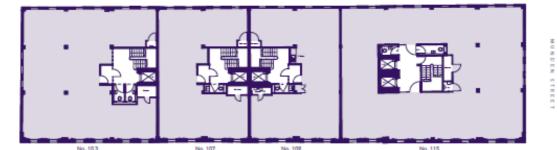

#### DESCRIPTION

The scheme has an attractive grade II listed Victorian facade with purposebuilt air-conditioned offices behind built on a concrete frame in 1990.

The scheme is built as four distinct office buildings each with their own ground floor entrance hall and lifts. Buildings can be linked horizontally and provide self-contained buildings or can be let floor by floor.

The specification currently includes metal suspended ceilings within integral LED lights, full access metal raised floors, 4 pipe fancoil air conditioning and excellent natural light throughout.

| Floor/Building | 115              |
|----------------|------------------|
| 3RD            | 2,140            |
| 2ND            | 2,643            |
| 1ST            | 2,616            |
| Gnd            | Private entrance |
|                | 400 sq ft        |
| L GND          | 3,189            |
| TOTAL          | 10,988 sq ft     |