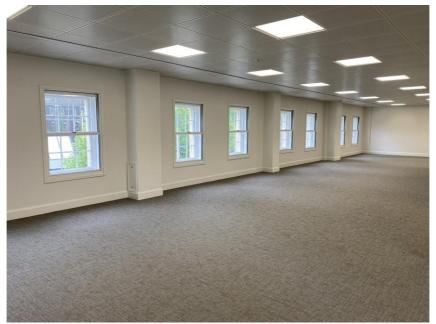

The specification currently includes metal suspended ceilings within integral LED lights, full access metal raised floors, 4 pipe fancoil air conditioning and excellent natural light throughout.

| Floor/Building | 115              |
|----------------|------------------|
| 3RD            | 2,140            |
| 2ND            | 2,643            |
| 1ST            | 2,616            |
| Gnd            | Private entrance |
|                | 400 sq ft        |
| L GND          | 3,189            |
| TOTAL          | 10,988 sq ft     |