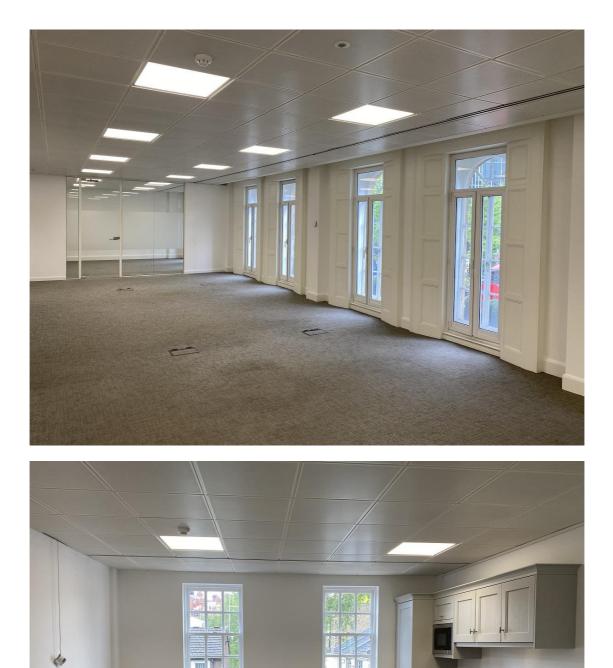

#### DESCRIPTION

The scheme has an attractive grade II listed Victorian facade with purposebuilt air-conditioned offices behind built on a concrete frame in 1990.

The scheme is built as four distinct office buildings each with their own ground floor entrance hall and lifts. Buildings can be linked horizontally and provide self-contained buildings or can be let floor by floor.

The specification currently includes metal suspended ceilings within integral LED lights, full access metal raised floors, 4 pipe fancoil air conditioning and excellent natural light throughout.

| Floor/Building | 115              |
|----------------|------------------|
| 3RD            | 2,140            |
| 2ND            | 2,643            |
| 1ST            | 2,616            |
| Gnd            | Private entrance |
|                | 400 sq ft        |
| L GND          | 3,189            |
| TOTAL          | 10,988 sq ft     |