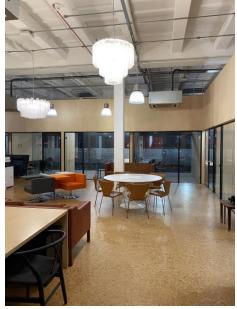

#### **AMENITIES**

Self-contained and fitted.

Glazed offices/zoom rooms.

Central open plan workstations

Break out areas.

Private WC facilities and shower

Meeting room

Kitchenette

Cork floors

Network cables

Ready to move in

Secure on-site car parking by arrangement

On site gym (membership)

On site cycle racks

Watson Room combines a relaxed aesthetic with a fully equipped professional working environment. The building has 24/7 reception.

Unit 14

Approx. 2,275 sq ft (211.35 sq m) NIA

Approx 2,891 sq ft GIA.