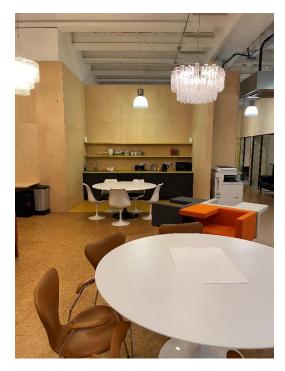

#### **AMENITIES**

Self-contained and fitted.

Glazed offices/zoom rooms.

Central open plan workstations

Break out areas.

Private WC facilities and shower

Meeting room

Kitchenette

Cork floors

Network cables

Ready to move in

Secure on-site car parking by arrangement

On site gym (membership)

On site cycle racks

Watson Room combines a relaxed aesthetic with a fully equipped professional working environment. The building has 24/7 reception.

Unit 14

Approx. 2,275 sq ft (211.35 sq m) NIA

Approx 2,891 sq ft GIA.