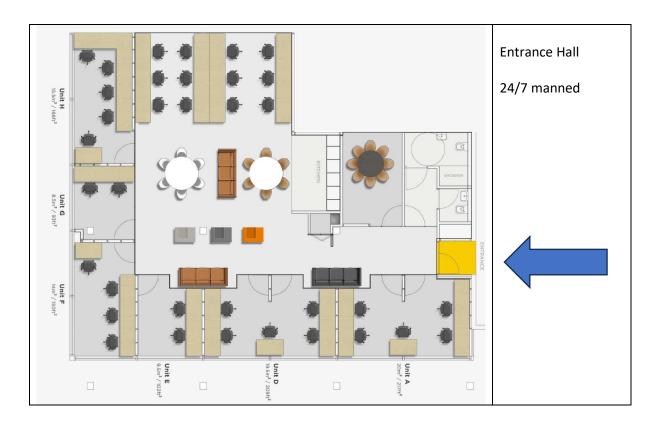

Watson Room combines a relaxed aesthetic with a fully equipped professional working environment. The building has 24/7 reception.

Unit 14

Approx. 2,275 sq ft (211.35 sq m) NIA

Approx 2,891 sq ft GIA.