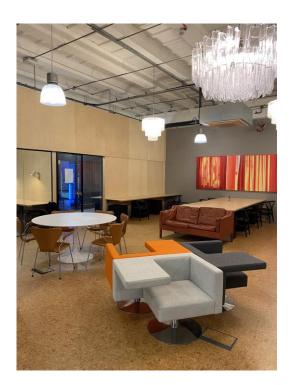

#### **AMENITIES**

Self-contained and fitted.

Glazed offices/zoom rooms.

Central open plan workstations

Break out areas.

Private WC facilities and shower

Meeting room

Kitchenette

Cork floors

Network cables

Ready to move in

Secure on-site car parking by arrangement

On site gym (membership)

On site cycle racks

#### **ACCOMMODATION**

Fitted as contemporary office space on the ground floor of this iconic mid-century, former Gas Board Laboratory, with a semi-industrial modernist architecture, provides a spacious, New York warehouse like interior.

Watson Room combines a relaxed aesthetic with a fully equipped professional working environment. The building has 24/7 reception.

Unit 14

Approx. 2,275 sq ft (211.35 sq m) NIA

Approx 2,891 sq ft GIA.