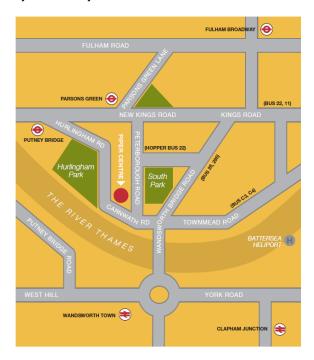

#### **LOCATION**

The Piper Building is prominently situated at the junction of Carnwath Road and Peterborough Road within a short distance of the varied retail and restaurant facilities along the Wandsworth Bridge Road and New Kings Road.

Parsons Green and Putney Bridge (district line) underground stations are close by as are both Imperial Wharf and Wandsworth Town rail stations. A hail and ride bus route passes the premises along Peterborough Road to Putney Bridge.