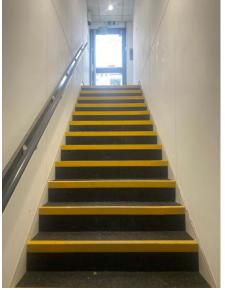

### **DESCRIPTION**

The available space is in the lower ground floor and has a staircase directly from the street. There is an area on the facade for advertising.

The premises are mainly laid to open plan with a rear kitchen and WC area.