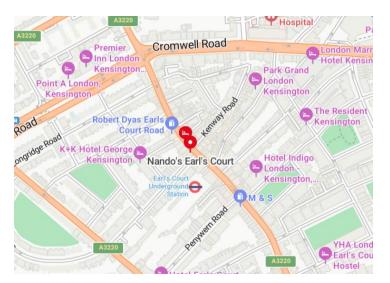

#### **LOCATION**

The property is located on the west side of Earls Court Road close to the junction with Trebovier Road, within 100m of the underground station (District and Piccadilly lines) Local traders include Robert Dyas, McDonald's, Nando's, Leon and the Co Op.