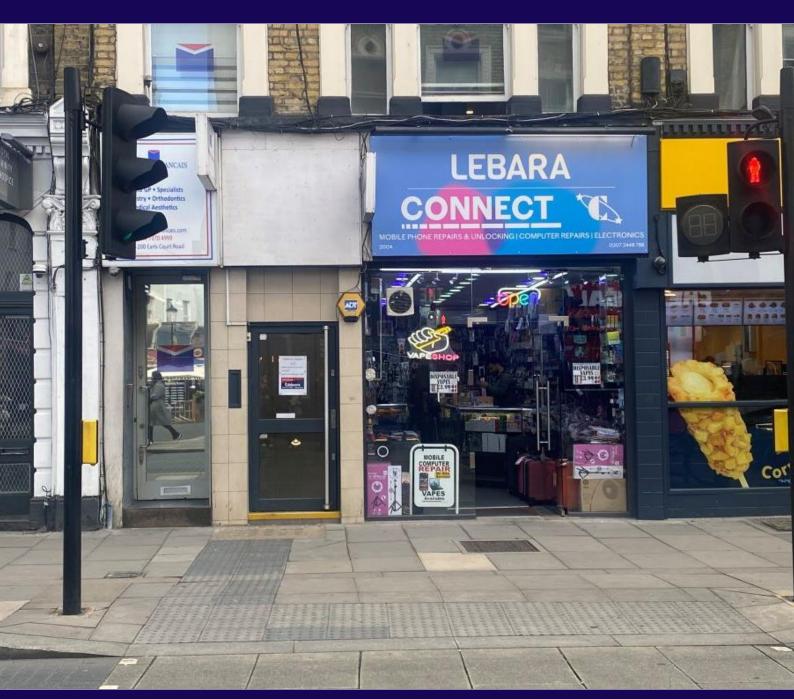

# **Eddisons**

E class - TO LET - 1,520 sq ft

198-200 EARLS COURT ROAD LONDON SW5 9QF

Rent: £22.40 PER SQ FT PER ANNUM EX. Size: 1520 sq ft ( 141.21 sq m)

- Prime position
- Refurbished space
- Façade advertising available
- Dedicated stair access

#### **LOCATION**

The property is located on the west side of Earls Court Road close to the junction with Trebovier Road, within 100m of the underground station (District and Piccadilly lines) Local traders include Robert Dyas, McDonald's, Nando's, Leon and the Co Op.

### **DESCRIPTION**

The available space is in the lower ground floor and has a staircase directly from the street. There is an area on the facade for advertising.

The premises are mainly laid to open plan with a rear kitchen and WC area.