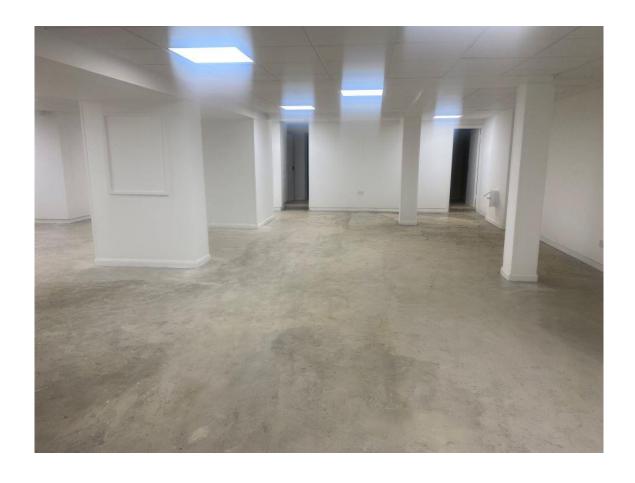

### **DESCRIPTION**

The available space is in the lower ground floor and has a staircase directly from the street. There is an area on the facade for advertising.

The premises are mainly laid to open plan with a rear kitchen and WC area.

Suspended ceiling with integral LED lights.

Concrete floor.

## **ACCOMMODATION**

Main area approx 1,450 sq ft Rear Kitchen approx, 70 sq ft

Total approx 1,520 sq ft (141.21)