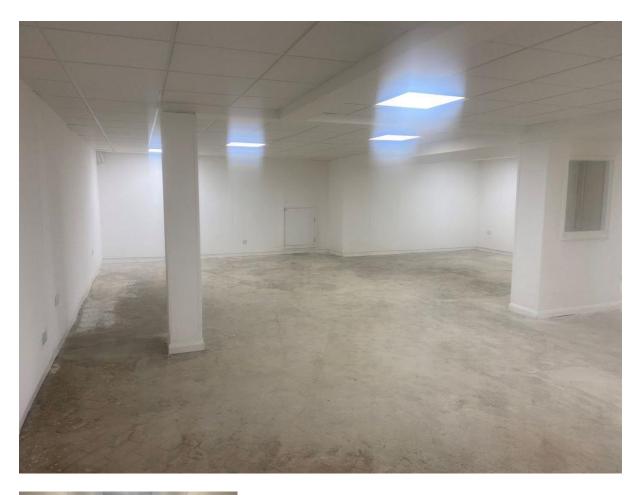

### **DESCRIPTION**

The available space is in the lower ground floor and has a staircase directly from the street. There is an area on the facade for advertising.

The premises are mainly laid to open plan with a rear kitchen and WC area.

Suspended ceiling with integral LED lights.

Concrete floor.

## **ACCOMMODATION**

Main area approx 1,450 sq ft Rear Kitchen approx, 70 sq ft

Total approx 1,520 sq ft (141.21)