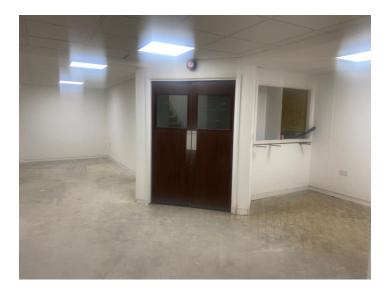

### **DESCRIPTION**

The available space is in the lower ground floor and has a staircase directly from the street. There is an area on the facade for advertising.

The premises are mainly laid to open plan with a rear kitchen and WC area.

Suspended ceiling with integral LED lights.

Concrete floor.