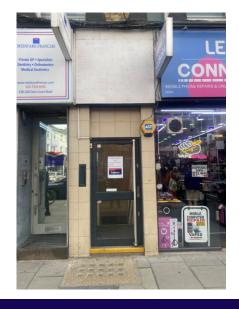

### **DESCRIPTION**

The available space is in the lower ground floor and has a staircase directly from the street. There is an area on the facade for advertising.

The premises are mainly laid to open plan with a rear kitchen and WC area.