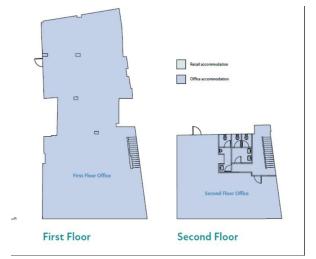

The first and second floor offices with private entrance on George Street and offer a self-contained environment.

The first floor is fitted mostly to open plan with reception, meeting rooms and galley kitchen.

The second floor has an open plan area and two further meeting rooms/offices.

The premises are attractively fitted with suspended ceiling with integral lighting, perimeter trunking, carpeting and offer character office accommodation.

#### **ACCOMMODATION**

First floor approximately 2.631 ft.<sup>2</sup> Second floor approximately 925 ft.<sup>2</sup>

Total approximately 3,556 ft.<sup>2</sup> (330.36 sqm)