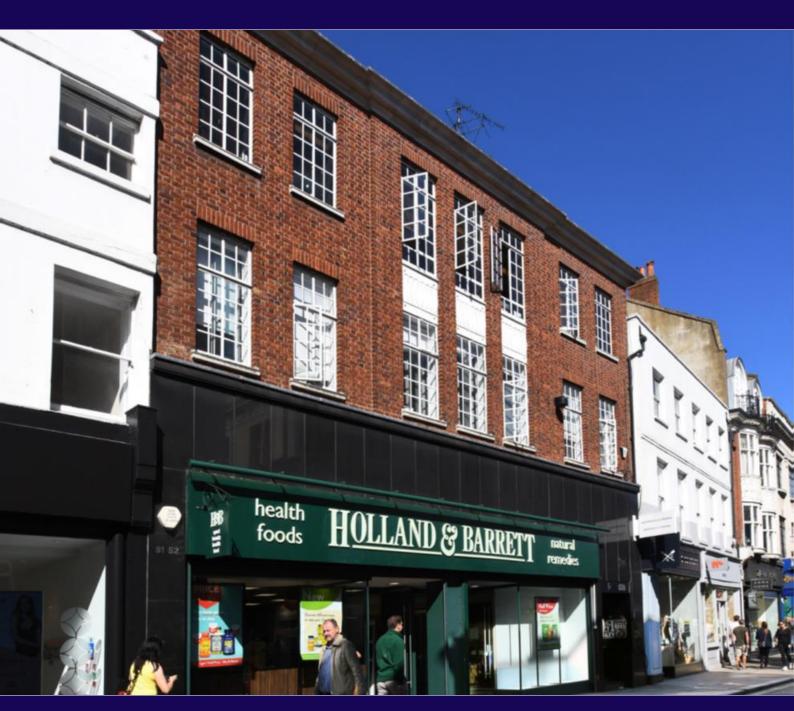

#### DESCRIPTION

The property is located in the heart of Richmond on George Street just a short walk from the main railway station. George Street is the prime pitch being directly opposite Tesco Metro. Other occupies locally include Whole Foods and many High Street brands.

The first and second floor offices with private entrance on George Street and offer a self-contained environment.

The first floor is fitted mostly to open plan with reception, meeting rooms and galley kitchen.