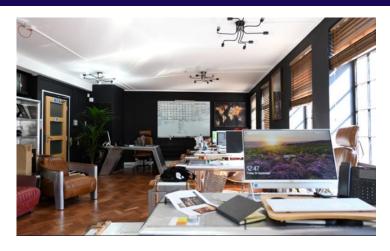

The first and second floor offices with private entrance on George Street and offer a self-contained environment.

The first floor is fitted mostly to open plan with reception, meeting rooms and galley kitchen.

The second floor has an open plan area and two further meeting rooms/offices.

The premises are attractively fitted with suspended ceiling with integral lighting, perimeter trunking, carpeting and offer character office accommodation.