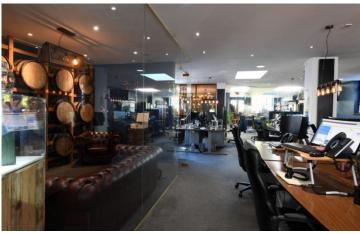

The first and second floor offices with private entrance on George Street and offer a self-contained environment.

The first floor is fitted mostly to open plan with reception, meeting rooms and galley kitchen.

The second floor has an open plan area and two further meeting rooms/offices.

The premises are attractively fitted with suspended ceiling with integral lighting, perimeter trunking, carpeting and offer character office accommodation.