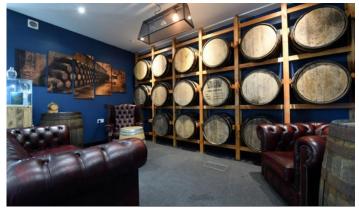

#### DESCRIPTION

The property is located in the heart of Richmond on George Street just a short walk from the main railway station. George Street is the prime pitch being directly opposite Tesco Metro. Other occupies locally include Whole Foods and many High Street brands.

The first and second floor offices with private entrance on George Street and offer a self-contained environment.

The first floor is fitted mostly to open plan with reception, meeting rooms and galley kitchen.

The second floor has an open plan area and two further meeting rooms/offices.

The premises are attractively fitted with suspended ceiling with integral lighting, perimeter trunking, carpeting and offer character office accommodation.