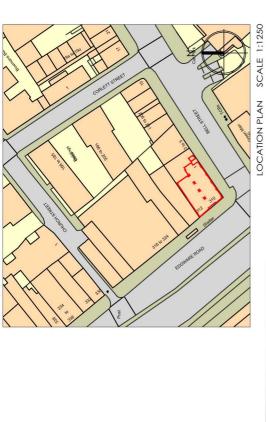

#### **LOCATION**

This modern office building occupies a prominent position on the corner with Edgware Road. The area is very well served for restaurant, shopping and transport facilities. Marylebone and Paddington stations are in walking distance. Paddington Station also offers access to the new Elizabeth Line and Edgware Road Underground stations (Bakerloo, Hammersmith and Circle lines) are almost adjacent.