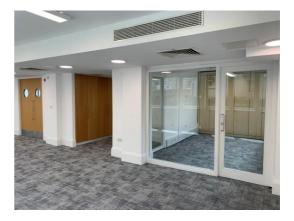

### **DESCRIPTION**

This available first floor corner office suite provides excellent natural light and has undergone refurbishment providing a number of private offices, open plan area and reception together with kitchen facilities in total extending to approximately 1,350 sq ft (125.40 sq.m).

For more information visit eddisons.com T: 020 3205 0200

**FEATURES** • Air conditioning

Passenger lift

Refurbished throughout

Newly carpeted

Kitchen facilities

Demised toilets

24 hour access