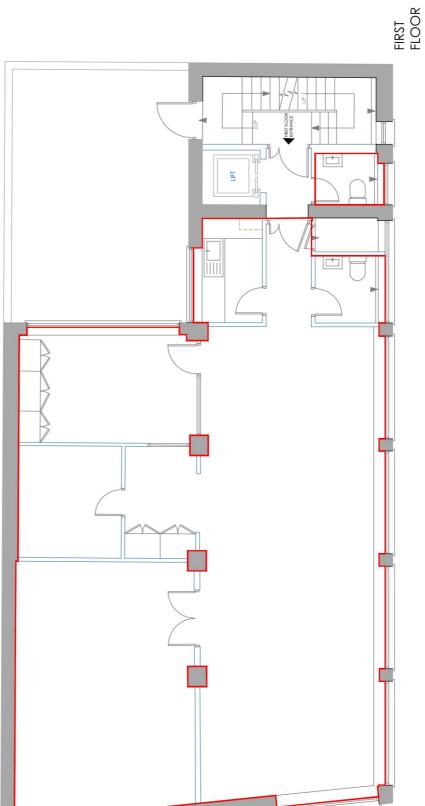

#### FIRST FLOOR OFFICES - 1,350 SQ FT (125.40 SQ.M)

Braham Good Eddisons

Andrew Rosen Richard Spencer 07966 138 816 07778 521 230

For more information visit eddisons.com T: 020 3205 0200

scale 1/100 date 08/05/24

dwg. no. PP9069-01b location/details FIRST FLOOR LEASE PLAN

drawing address
1 BELL STREET
LONDON
NW1 5BY

**BELL STREET** 

SCALE 1:100

PRINCIPAL PLANS © Copyright 2024. All rights reserved.

EDGWARE ROAD