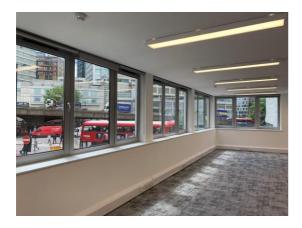

### **DESCRIPTION**

This available first floor corner office suite provides excellent natural light and has undergone refurbishment providing a number of private offices, open plan area and reception together with kitchen facilities in total extending to approximately 1,350 sq ft (125.40 sq.m).

Excellent natural daylight

TERMS

Rent £61,000 per annum exclusive plus VAT (£45 per sq ft approx.)

LEASE A new Lease for a term to be agreed

EPC B 49

**<u>VIEWING</u>** By appointment through landlord's joint sole agents: