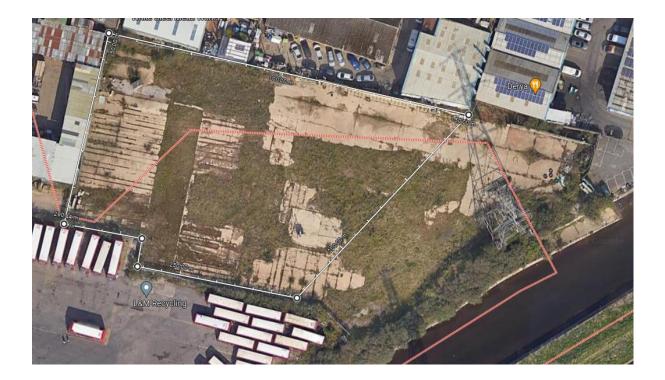

### DESCRIPTION

A site that is made up of concrete and hardcore which is overgrown and will need preparation.

Approx 50,000 sq ft (1.15 acres)

The East section of the site has overhead power lines and will be excluded from the demise. The tenant must abide by Guidance Notes GS6 from HSE "Avoiding danger from overhead power lines".Copies available on request.

Part of the site is used by Bloqs to store 4 containers on licence to 18<sup>th</sup> August 2024.