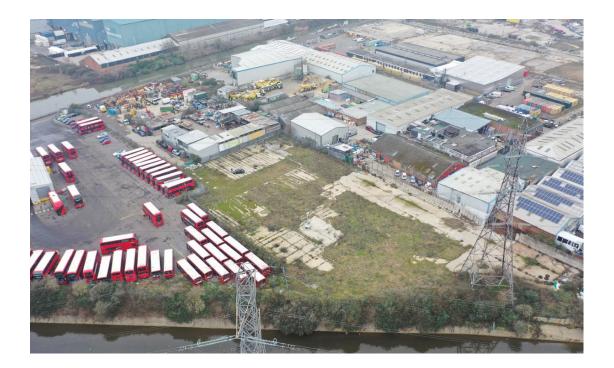

## SITE 4 PHOENIX WHARF, STONE HILL BUSINESS PARK, TOWPATH ROAD,

### LOCATION

The site has excellent road networks bounded by the North Circular Road (A406), A10 and M11, along with the new Meridian Water Train Station being close by.

Close to Tesco's and Building Bloqs, it is situated just to the south of the Troubadour Meridian Water Film studios.

The property is south of the North Circular, exit at Cook's Ferry roundabout, take the Harbet Road exit, turn right on Hawley Road going past The Troubadour Film Studio and along Towpath Road to its end and adjacent to the Arriva Bus depot.

### DESCRIPTION

A site that is made up of concrete and hardcore which is overgrown and will need preparation.

Approx 50,000 sq ft (1.15 acres)

The East section of the site has overhead power lines and will be excluded from the demise. The tenant must abide by Guidance Notes GS6 from HSE "Avoiding danger from overhead power lines".Copies available on request.