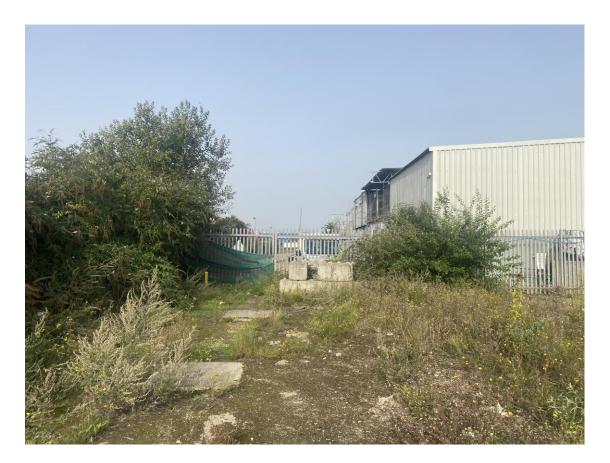

### DESCRIPTION

A site that is made up of concrete and hardcore which is overgrown and will need preparation.

Approx 50,000 sq ft (1.15 acres)

The East section of the site has overhead power lines and will be excluded from the demise. The tenant must abide by Guidance Notes GS6 from HSE "Avoiding danger from overhead power lines".Copies available on request.

Part of the site is used by Bloqs to store 4 containers on licence to 18<sup>th</sup> August 2024.