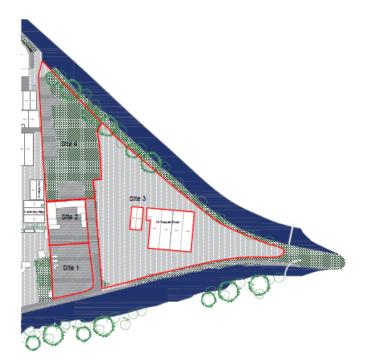

## SITE 4 PHOENIX WHARF, STONE HILL BUSINESS PARK, TOWPATH ROAD,

## Rent: £4.50 per sq ft pax

- Secure Site
- Close North Circular
- Estate security patrols
- Short lease

Size: 50,000 sq ft (1.15 acres)

### DESCRIPTION

A site that is made up of concrete and hardcore which is overgrown and will need preparation.

Approx 50,000 sq ft (1.15 acres)

The East section of the site has overhead power lines and will be excluded from the demise. The tenant must abide by Guidance Notes GS6 from HSE "Avoiding danger from overhead power lines".Copies available on request.