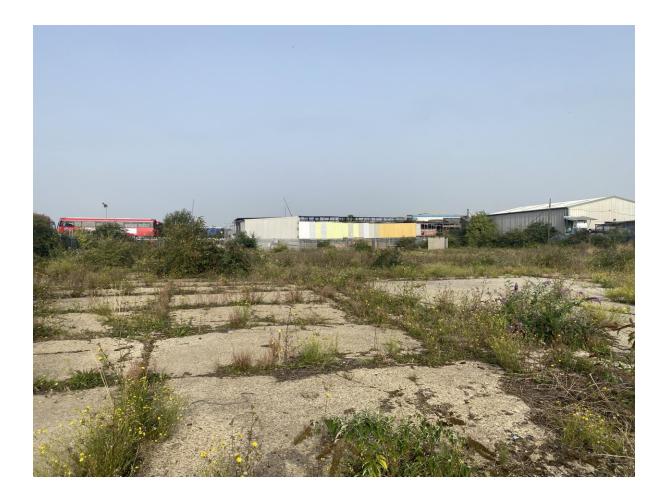

### DESCRIPTION

A site that is made up of concrete and hardcore which is overgrown and will need preparation.

Approx 50,000 sq ft (1.15 acres)

The East section of the site has overhead power lines and will be excluded from the demise. The tenant must abide by Guidance Notes GS6 from HSE "Avoiding danger from overhead power lines".Copies available on request.

Part of the site is used by Bloqs to store 4 containers on licence to 18<sup>th</sup> August 2024.