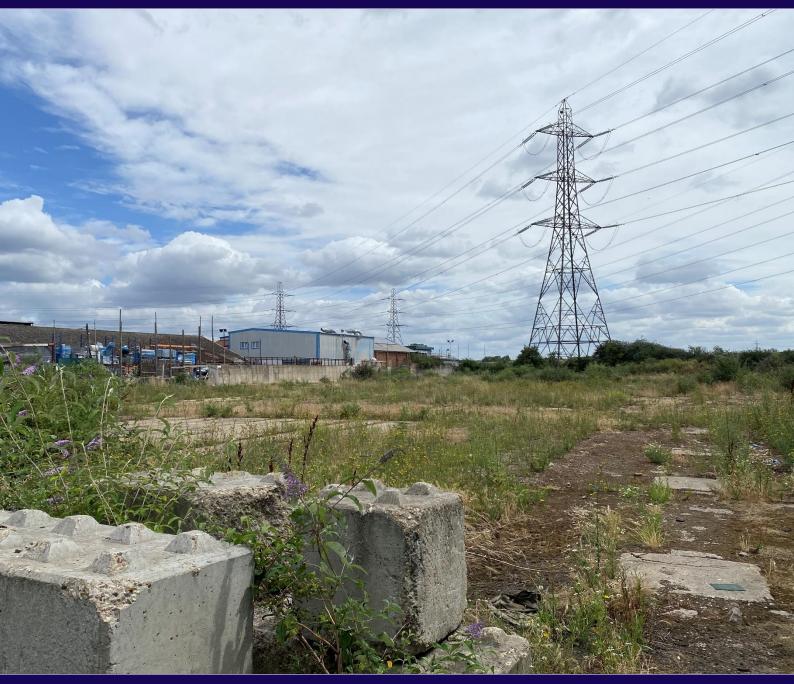

### DESCRIPTION

A site that is made up of concrete and hardcore which is overgrown and will need preparation.

Approx 50,000 sq ft (1.15 acres)

The East section of the site has overhead power lines and will be excluded from the demise. The tenant must abide by Guidance Notes GS6 from HSE "Avoiding danger from overhead power lines".Copies available on request.