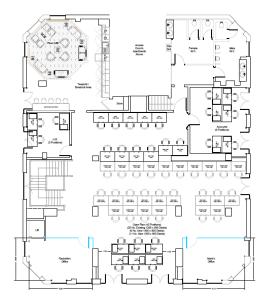

#### **ACCOMMODATION**

We calculate the property extends to 10,000 ft.<sup>2</sup> gross internal and with the following approximate net internal office areas.

Mezzanine (1st floor) 3121 ft.<sup>2</sup>

Ground floor 2324 ft.<sup>2</sup>

Ground floor double height 868 ft.<sup>2</sup>

Lower ground floor Studio 1247 ft.<sup>2</sup>

Total Approx. 7,560 ft.<sup>2</sup> (702.34 sq m)