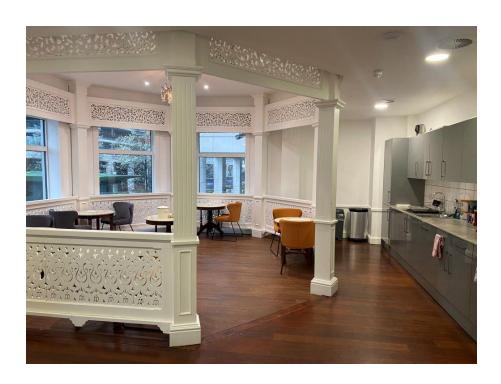

The property is fitted for immediate occupation and provides a blend of private offices, meeting rooms,

open plan work areas, studios and high-quality bathrooms and showers.

#### **AMENITIES**

Fully fitted.

Air-conditioned.

Exceptional natural light.

Fantastic River and Garden views

Private terraces

Fitted kitchens

High-quality bathrooms and showers.