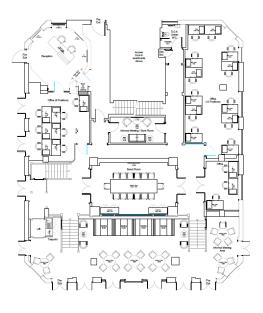

#### **ACCOMMODATION**

We calculate the property extends to 10,000 ft.<sup>2</sup> gross internal and with the following approximate net internal office areas.

Mezzanine (1st floor) 3121 ft.<sup>2</sup>

Ground floor 2324 ft.<sup>2</sup>

Ground floor double height 868 ft.<sup>2</sup>

Lower ground floor Studio 1247 ft.<sup>2</sup>

Total Approx. 7,560 ft.<sup>2</sup> (702.34 sq m)