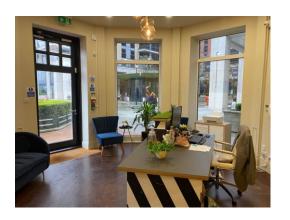

B1 provides a unique riverfront opportunity for a variety of uses and has direct river frontage, two private terraces and expansive views over the river Thames. Formally The Blue Elephant Thai restaurant, the premises have more recently been used by Media Zoo as their headquarter office and showroom.

The property is fitted for immediate occupation and provides a blend of private offices, meeting rooms,

open plan work areas, studios and high-quality bathrooms and showers.

#### **AMENITIES**

Fully fitted.

Air-conditioned.

Exceptional natural light.

Fantastic River and Garden views

Private terraces

Fitted kitchens

High-quality bathrooms and showers.