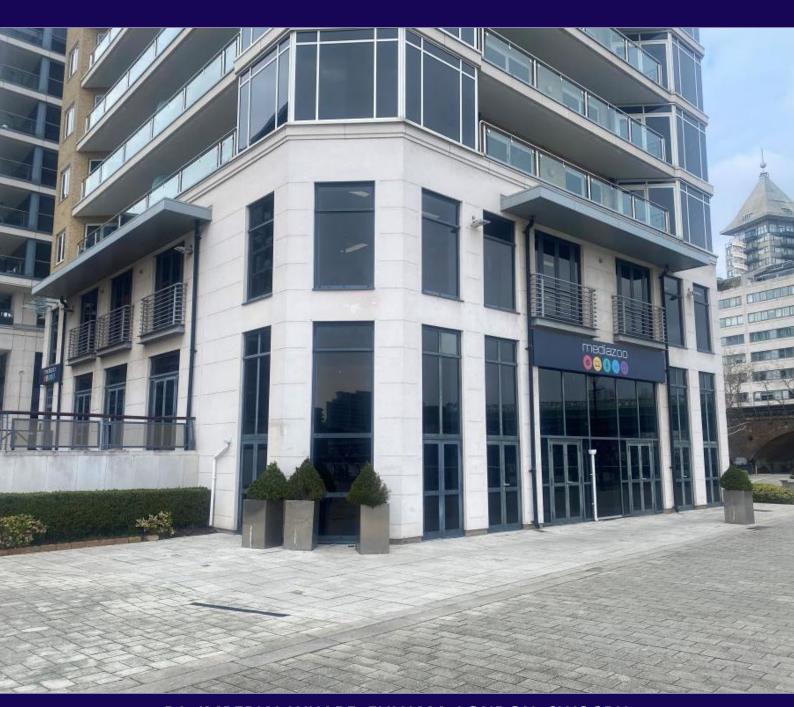

### **Eddisons**

**Riverside Offices - FOR SALE** 

**B1- IMPERIAL WHARF- FULHAM- LONDON -SW6 2BU** 

Price: £4,150,000 Size: 7,560 sq ft ( 702 sq m)

- Prime river views
- Self contained
- Fully fitted
- Virtual freehold

B1 provides a unique riverfront opportunity for a variety of uses and has direct river frontage, two private terraces and expansive views over the river Thames. Formally The Blue Elephant Thai restaurant, the premises have more recently been used by Media Zoo as their headquarter office and showroom.

#### **PLANNING**

B1 Office use now class E