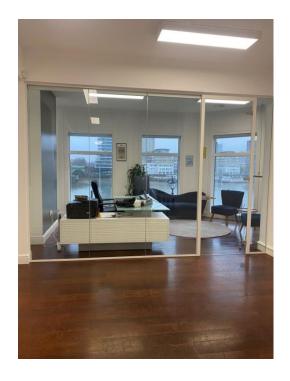

B1 provides a unique riverfront opportunity for a variety of uses and has direct river frontage, two private terraces and expansive views over the river Thames. Formally The Blue Elephant Thai restaurant, the premises have more recently been used by Media Zoo as their headquarter office and showroom.

The property is fitted for immediate occupation and provides a blend of private offices, meeting rooms,

open plan work areas, studios and high-quality bathrooms and showers.

#### **AMENITIES**

Fully fitted.

Air-conditioned.

Exceptional natural light.

Fantastic River and Garden views

Private terraces

Fitted kitchens

High-quality bathrooms and showers.