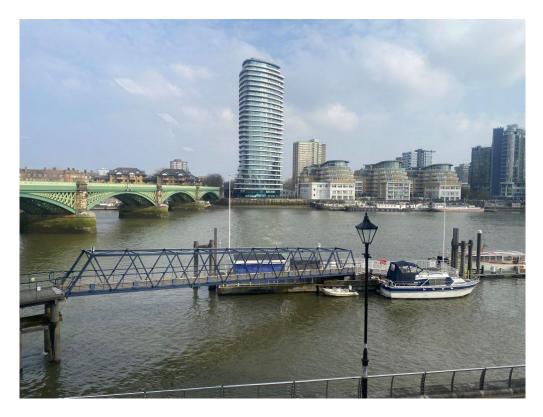

#### LOCATION

Imperial Wharf is located at the junction of Townmead and Imperial Roads overlooking The Thames. It is adjacent to Chelsea Harbour and Imperial Wharf Overland train station providing services to Willesden and Clapham Junctions reaching out to the home counties and Gatwick Airport. Fulham Broadway (District line) via bus (391/424) and Earls Court (Piccadilly and District Lines) via C3 through Cheslea Harbour are readily accessible.

#### **DESCRIPTION**

Imperial Wharf is prominently situated adjacent to Chelsea Harbour overlooking the Thames. The scheme provides a high-quality residential and commercial environment with occupiers including the London Gym, Tesco Express, Double Tree by Hilton, Harris and Hoole Coffee and many other independent restaurants and bars. The development has been undertaken by Berkley Group and includes open space at Imperial Park and access to Chelsea Harbour landing stage for the Uber River boats from Putney to the City/Docklands.

B1 provides a unique riverfront opportunity for a variety of uses and has direct river frontage, two private terraces and expansive views over the river Thames. Formally The Blue Elephant Thai restaurant, the premises have more recently been used by Media Zoo as their headquarter office and showroom.