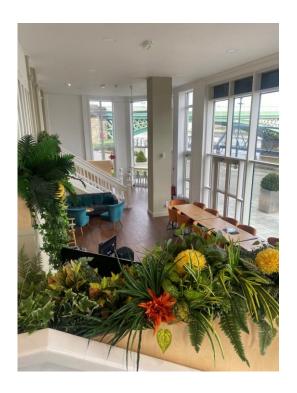

B1 provides a unique riverfront opportunity for a variety of uses and has direct river frontage, two private terraces and expansive views over the river Thames. Formally The Blue Elephant Thai restaurant, the premises have more recently been used by Media Zoo as their headquarter office and showroom.

The property is fitted for immediate occupation and provides a blend of private offices, meeting rooms,

open plan work areas, studios and high-quality bathrooms and showers.

#### **AMENITIES**

Fully fitted.

Air-conditioned.

Exceptional natural light.

Fantastic River and Garden views

Private terraces

Fitted kitchens

High-quality bathrooms and showers.