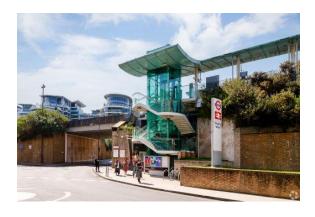

#### LOCATION

Imperial Wharf is located at the junction of Townmead and Imperial Roads overlooking The Thames. It is adjacent to Chelsea Harbour and Imperial Wharf Overland train station providing services to Willesden and Clapham Junctions reaching out to the home counties and Gatwick Airport. Fulham Broadway (District line) via bus (391/424) and Earls Court (Piccadilly and District Lines) via C3 through Cheslea Harbour are readily accessible.

#### **DESCRIPTION**

Imperial Wharf is prominently situated adjacent to Chelsea Harbour overlooking the Thames. The scheme provides a high-quality residential and commercial environment with occupiers including the London Gym, Tesco Express, Double Tree by Hilton, Harris and Hoole Coffee and many other independent restaurants and bars. The development has been undertaken by Berkley Group and includes open space at Imperial Park and access to Chelsea Harbour landing stage for the Uber River boats from Putney to the City/Docklands.