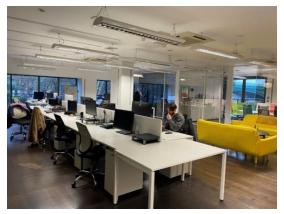

8 The Boulevard provides a unique riverfront opportunity for a variety of uses and has direct river views, a private terrace and triple frontage to The Boulevard. The premises are used by Media Zoo as their headquarter office and studios.

The property is fitted for immediate occupation and provides a blend of private offices, meeting rooms, open plan work areas, studios, and high-quality bathrooms.

#### **AMENITIES**

Fully fitted.

Air-conditioned.

Exceptional natural light.

Fantastic River and Garden views.

Private terraces.

Fitted kitchen and breakout areas.

High-quality bathrooms and showers.