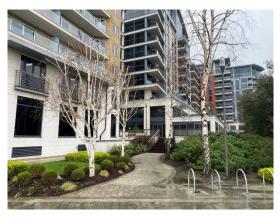

#### **LOCATION**

Imperial Wharf is located at the junction of Townmead and Imperial Roads overlooking The Thames. It is adjacent to Chelsea Harbour and Imperial Wharf Overland train station providing services to Willesden and Clapham Junctions reaching out to the home counties and Gatwick Airport. Fulham Broadway (District line) via bus (391/424) and Earls Court (Piccadilly and District Lines) via C3 through Cheslea Harbour are readily accessible.

#### **DESCRIPTION**

Imperial Wharf is prominently situated adjacent to Chelsea Harbour overlooking the Thames. The scheme provides a high-quality residential and commercial environment with occupiers including the London Gym, Tesco Express, Double Tree by Hilton, Harris and Hoole Coffee and many other independent restaurants and bars. The development has been undertaken by St George and includes open space at Imperial Park and access to Chelsea Harbour landing stage for the Uber River boats from Putney to the City/Docklands.