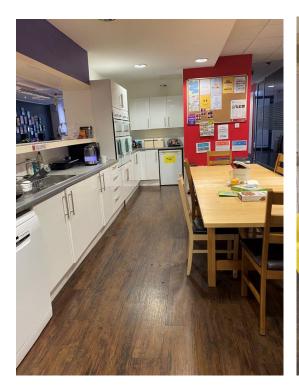

The property is fitted for immediate occupation and provides a blend of private offices, meeting rooms, open plan work areas, studios, and high-quality bathrooms.

#### **AMENITIES**

Fully fitted.

Air-conditioned.

Exceptional natural light.

Fantastic River and Garden views.

Private terraces.

Fitted kitchen and breakout areas.

High-quality bathrooms and showers.