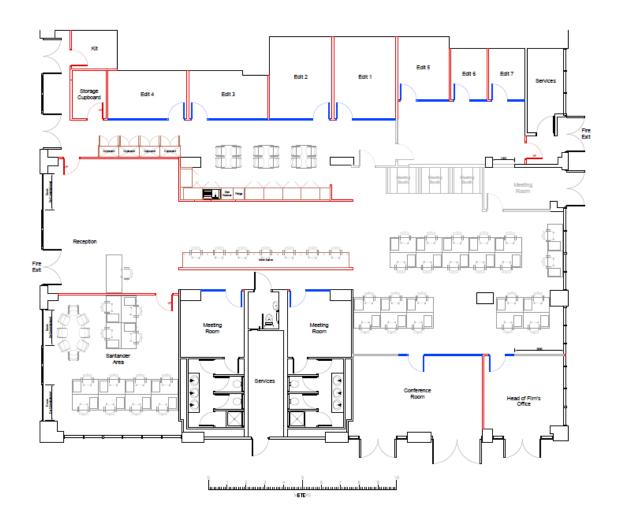

#### **ACCOMMODATION**

We calculate the property extends to the following approximate net internal office areas.

Ground floor

5,500 sq ft (511 sq m)

Plus terrace