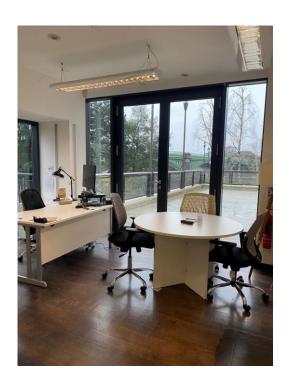

8 The Boulevard provides a unique riverfront opportunity for a variety of uses and has direct river views, a private terrace and triple frontage to The Boulevard. The premises are used by Media Zoo as their headquarter office and studios.

The property is fitted for immediate occupation and provides a blend of private offices, meeting rooms, open plan work areas, studios, and high-quality bathrooms.

#### **AMENITIES**

Fully fitted.

Air-conditioned.

Exceptional natural light.

Fantastic River and Garden views.

Private terraces.

Fitted kitchen and breakout areas.

High-quality bathrooms and showers.

## **Eddisons**

Editing studios

River Thames and Garden views