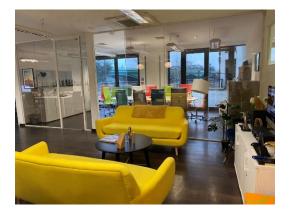

The property is fitted for immediate occupation and provides a blend of private offices, meeting rooms, open plan work areas, studios, and high-quality bathrooms.

#### **AMENITIES**

Fully fitted.

Air-conditioned.

Exceptional natural light.

Fantastic River and Garden views.

Private terraces.

Fitted kitchen and breakout areas.

High-quality bathrooms and showers.

## **Eddisons**

Editing studios

River Thames and Garden views