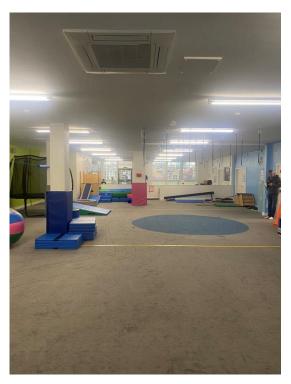

The premises are fitted as a CHILDRENS GYM and are in good condition. There is a reception, large and small Gym areas and separate WC cubicles.

Entrance to Dairy Court 2 car sapces available

#### **ACCOMMODATION**

The former MY GYM, Unit 2, shown in Yellow,. Approx 3,730sq ft (346 sq m) GIA

Partitioned to create a main studio, 2<sup>nd</sup> smaller unit, WC area and store room. 2 car spaces.

#### **AMENITIES**

Childrens Gym 2 studios Store room Air conditioning WC accommodation Access raised floor Plastered ceiling Inset lighting