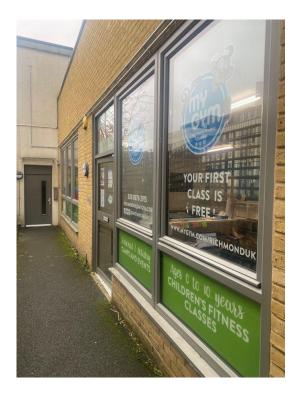

# **Eddisons**

E Class (Gym) To Let

FORMER MY GYM, UNIT 2 DAIRY COURT, ORCHARD ROAD, RICHMOND, TW9 4FG

Rent: £18.50 psf pax

- Fitted as a Childrens Gym
- Close Bright Horizons Nursery
- Next to Majestic Fitness
- Suitable leisure or showroom/office
- 2 car spaces

#### **LOCATION**

The Old Dairy is located on the south side of Orchard Road which leads off the Lower Richmond Road (A316) close to the junction with Sandycombe Road and next to The Sainsburys Super Store.

# **DESCRIPTION**

The premises comprise part of a mixed-use residential led scheme in a location that has undergone substantial redevelopment with many new apartment buildings and ground floor retail / commercial space. Orchard Road is adjacent to Sainsbury's/Starbucks supermarket with its large customer and visitor car park.