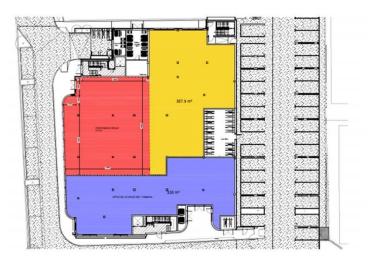

#### **ACCOMMODATION**

The former MY GYM, Unit 2, shown in Yellow,. Approx 3,730sq ft (346 sq m) GIA

Partitioned to create a main studio, 2<sup>nd</sup> smaller unit, WC area and store room. 2 car spaces.