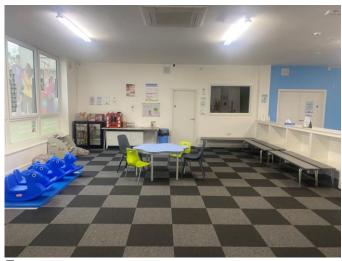

The premises are fitted as a CHILDRENS GYM and are in good condition. There is a reception, large and small Gym areas and separate WC cubicles.

Entrance to Dairy Court 2 car sapces available

#### **AMENITIES**

Childrens Gym 2 studios Store room Air conditioning WC accommodation Access raised floor Plastered ceiling Inset lighting