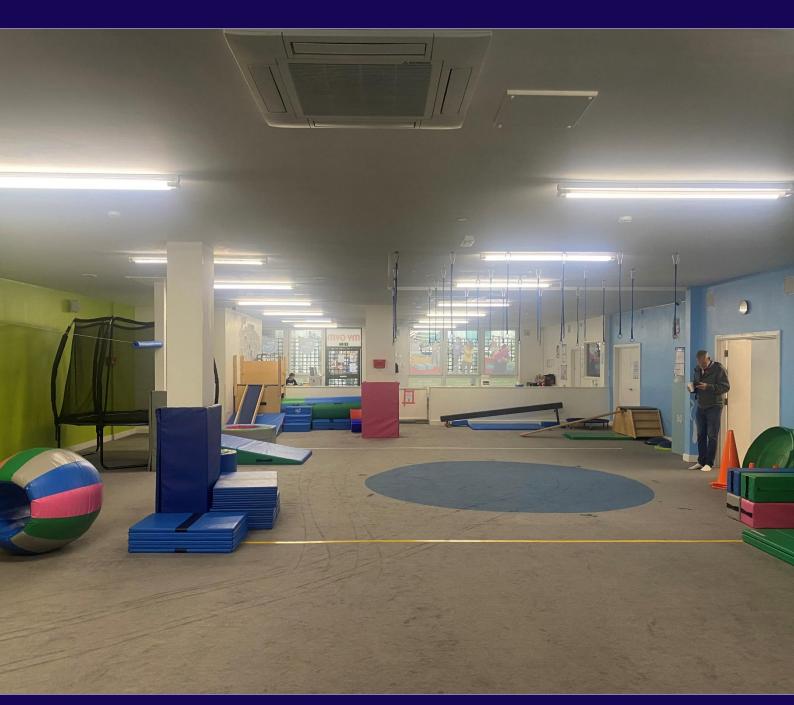

The premises are fitted as a CHILDRENS GYM and are in good condition. There is a reception, large and small Gym areas and separate WC cubicles.

Entrance to Dairy Court 2 car sapces available

#### **ACCOMMODATION**

The former MY GYM, Unit 2, shown in Yellow,. Approx 3,730sq ft (346 sq m) GIA

Partitioned to create a main studio, 2<sup>nd</sup> smaller unit, WC area and store room. 2 car spaces.

#### **AMENITIES**

Childrens Gym 2 studios Store room Air conditioning WC accommodation Access raised floor Plastered ceiling Inset lighting