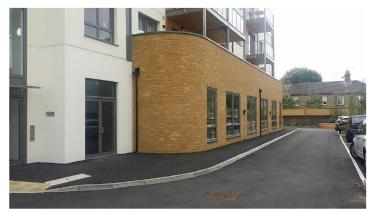

#### **LOCATION**

The Old Dairy is located on the south side of Orchard Road which leads off the Lower Richmond Road (A316) close to the junction with Sandycombe Road and next to The Sainsburys Super Store.

# **DESCRIPTION**

The premises comprise part of a mixed-use residential led scheme in a location that has undergone substantial redevelopment with many new apartment buildings and ground floor retail / commercial space. Orchard Road is adjacent to Sainsbury's/Starbucks supermarket with its large customer and visitor car park.