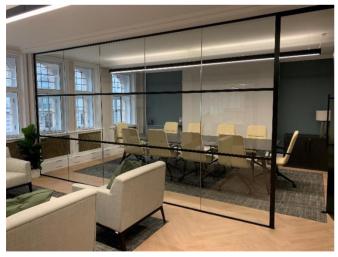

## **DESCRIPTION**

The refurbished third floor offices are fitted and furnished to provide both open plan and cellular space totaling approximately 2,754 sq ft (255 sq.m).

Passenger lift

Shower facilities

24 hour access

Meeting rooms by arrangement

**TERMS** Full rent and Lease terms on request.

NB . Fifth floor refurbished offices also available – 1,381 sq ft (128sq m) approx.