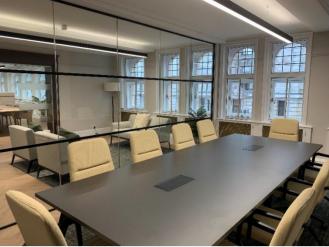

## **DESCRIPTION**

The refurbished third floor offices are fitted and furnished to provide both open plan and cellular space totaling approximately 2,754 sq ft (255 sq.m).

Passenger lift

Shower facilities

24 hour access

Meeting rooms by arrangement

**TERMS** Full rent and Lease terms on request.

NB . Fifth floor refurbished offices also available – 1,381 sq ft (128sq m) approx.