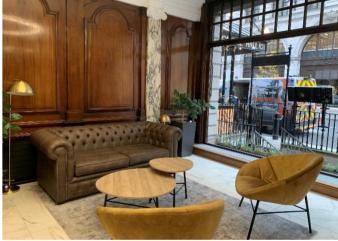

## **DESCRIPTION**

The refurbished third floor offices are fitted and furnished to provide both open plan and cellular space totaling approximately 2,754 sq ft (255 sq.m).

Passenger lift

Shower facilities

24 hour access

Meeting rooms by arrangement

**TERMS** Full rent and Lease terms on request.

NB . Fifth floor refurbished offices also available – 1,381 sq ft (128sq m) approx.