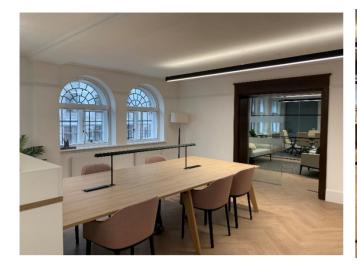

## **DESCRIPTION**

The refurbished third floor offices are fitted and furnished to provide both open plan and cellular space totaling approximately 2,754 sq ft (255 sq.m).

Passenger lift

Shower facilities

24 hour access

Meeting rooms by arrangement

**TERMS** Full rent and Lease terms on request.

NB . Fifth floor refurbished offices also available – 1,381 sq ft (128sq m) approx.