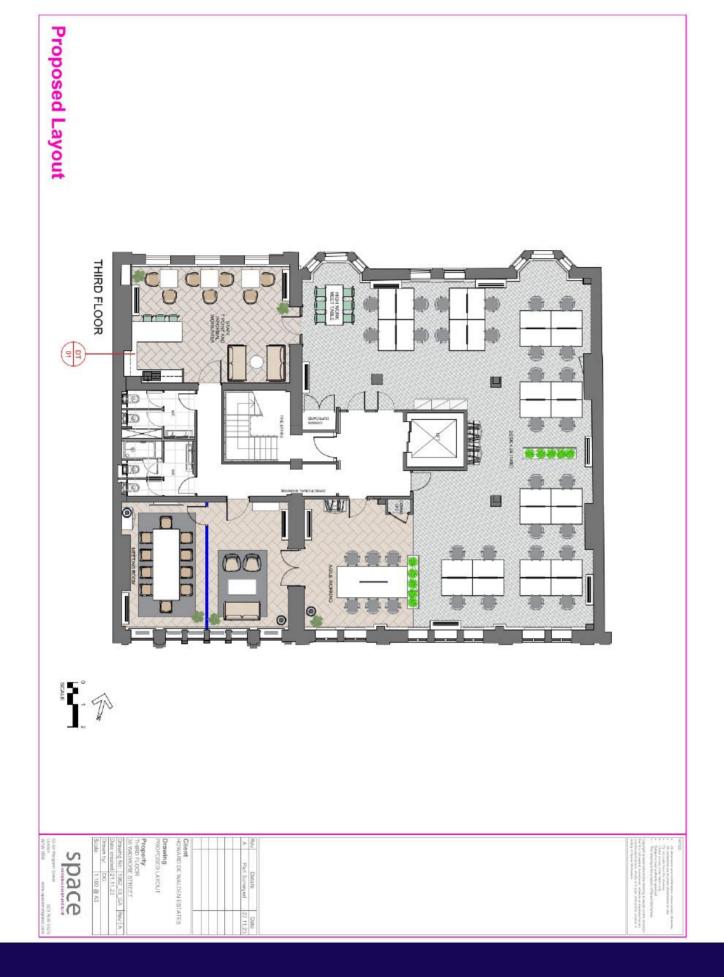

## **DESCRIPTION**

The refurbished third floor offices are fitted and furnished to provide both open plan and cellular space totaling approximately 2,754 sq ft (255 sq.m).