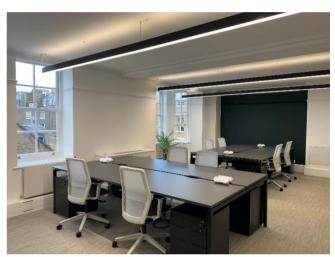

## **DESCRIPTION**

The refurbished third floor offices are fitted and furnished to provide both open plan and cellular space totaling approximately 2,754 sq ft (255 sq.m).

Passenger lift

Shower facilities

24 hour access

Meeting rooms by arrangement

**TERMS** Full rent and Lease terms on request.

NB . Fifth floor refurbished offices also available – 1,381 sq ft (128sq m) approx.