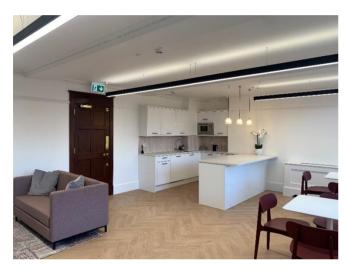

## **DESCRIPTION**

The refurbished third floor offices are fitted and furnished to provide both open plan and cellular space totaling approximately 2,754 sq ft (255 sq.m).

Passenger lift

Shower facilities

24 hour access

Meeting rooms by arrangement

**TERMS** Full rent and Lease terms on request.

NB . Fifth floor refurbished offices also available – 1,381 sq ft (128sq m) approx.