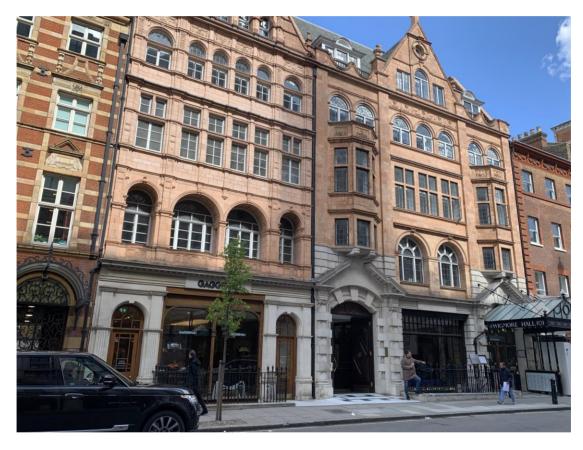

#### 36-38 WIGMORE STREET, MARYLEBONE, LONDON W1

### **LOCATION**

This prominent building is situated on the North side of Wigmore Street, midway between Wimpole Street and Welbeck Street and is within a short walking distance of Oxford Circus and Bond Street underground stations, including easy access to the new Elizabeth Line.