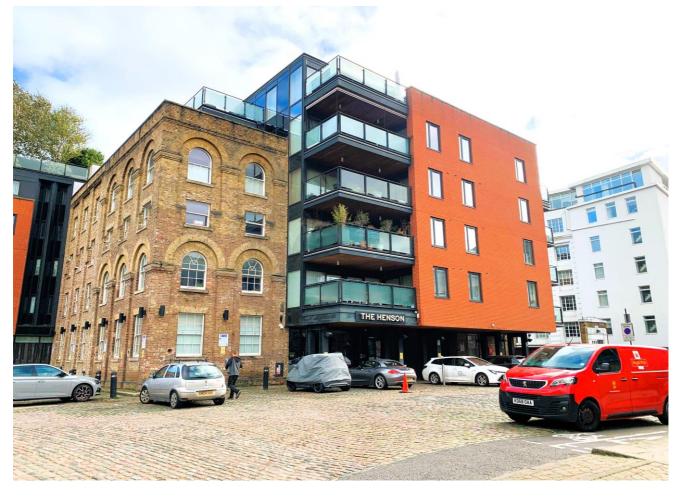

## 30 OVAL ROAD LONDON NW1

20,796 sq ft (1,932 sq.m) approx.

### **LOCATION**

The property is situated on the east side of Oval Road, overlooking the Regent Canal.

Camden Lock Market is almost adjacent, and Camden Town Underground Station is within a few minutes' walk.