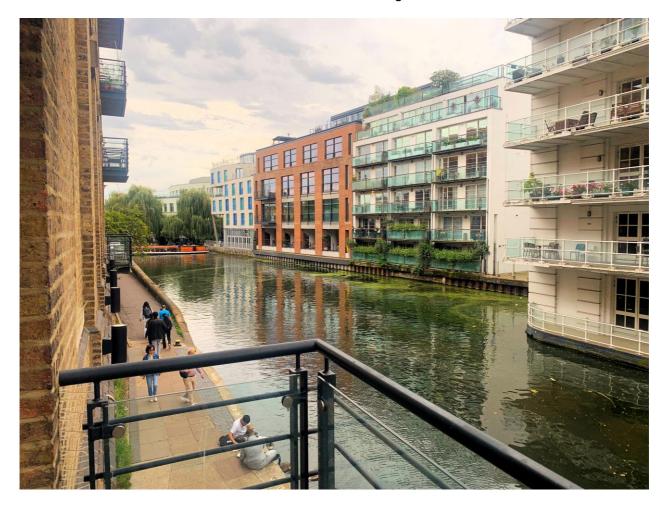

### **LOCATION**

The property is situated on the east side of Oval Road, overlooking the Regent Canal.

Camden Lock Market is almost adjacent, and Camden Town Underground Station is within a few minutes' walk.

### **DESCRIPTION**

The offices are to undergo refurbishment and one of the outstanding features, are the views across the Regent Canal.

The approximate floor areas are as follows:-

Ground Floor 12,524 sq ft Canal Level 8,272 sq ft