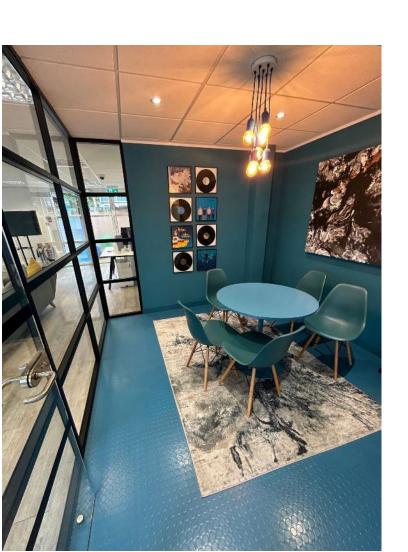

# ACCOMMODATION

| Floor  | Description                                        | Area sq ft | Area sq m |
|--------|----------------------------------------------------|------------|-----------|
| first  | Open plan office, partitioned office, kitchen WC's | 1,820      | 169.08    |
| ground | Open plan office, meeting room & WC                | 2,730      | 253.62    |
| Total  | Ground, rear patio, kitchenette                    | 4,550      | 422.70    |

# Ground floor

Misrepresentation Act 1967: These particulars are believed to be correct but their accuracy is not guaranteed and they do not form part of any contract. Unless otherwise stated, all prices and rents are quoted exclusive of VAT Brochure July 2023