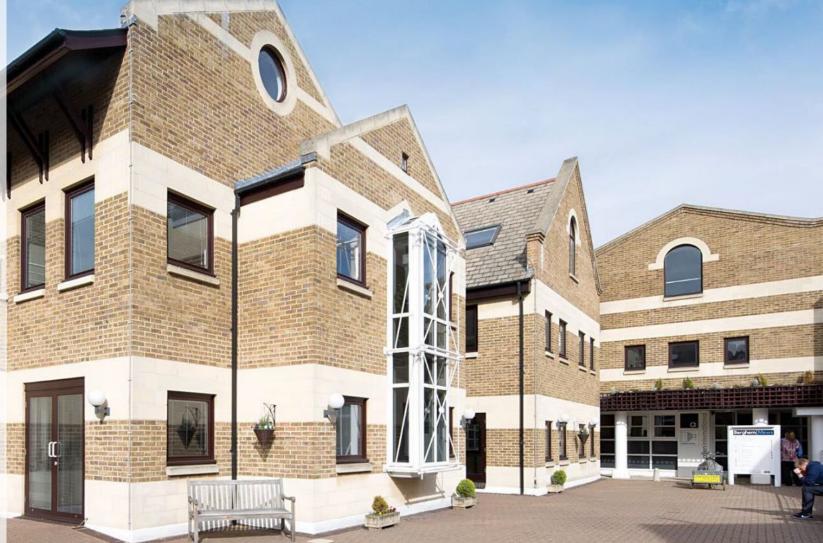

# THE MEWS Berghem Mews is a purpose-built multi-unit office development around a central courtyard with gated access. There are 24 individual office and studio units totalling approximately 45,000 sq ft (4,200 sq metres) with a substantial underground car park. The scheme has attracted a mixture of businesses including designers, IT companies, software companies, sports business, film companies and fund managers. A 24-hour security system is provided.

The Mews Development

# **LOCATION**

Berghem Mews is located off Brook Green between Hammersmith and Kensington. The development is on Blythe Road opposite the junction with Augustine Road with many local shops, cafés, and restaurants close by.