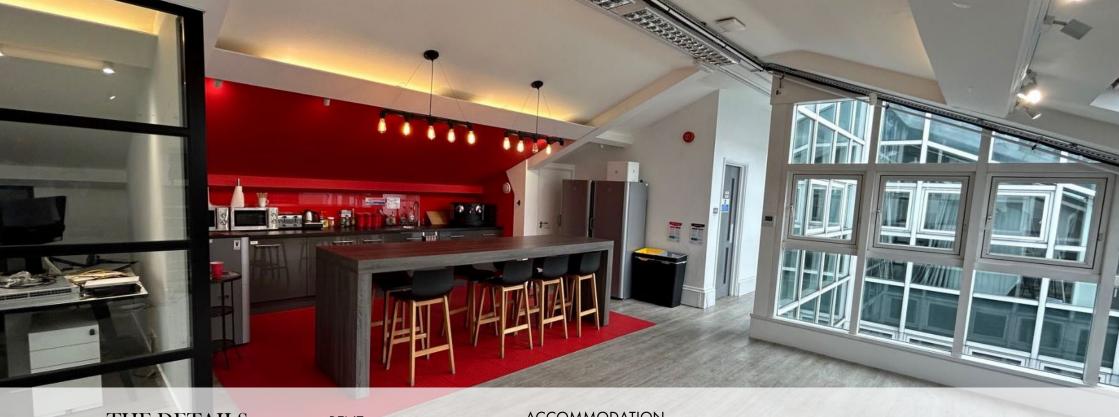

#### Open reach fibre serves the scheme for immediate connectivity.

The units have been improved and the entrance halls upgraded to provide highly specified units with contemporary WC facilities, kitchenettes, air conditioning, LED lights and metal perimeter trunking. Floor coverings are porcelain wood effect tiles in the entrances and wood effect vinyl in the offices.

#### **AMENITIES**

- Air conditioning/heating
- Metal perimeter trunking
- Wood laminate floor coverings
- Excellent natural light
- Bike parking

- LED suspended lighting
- Bicycle parking
- Kitchen/kitchenette
- On site car parking
- Plug & play fibre internet