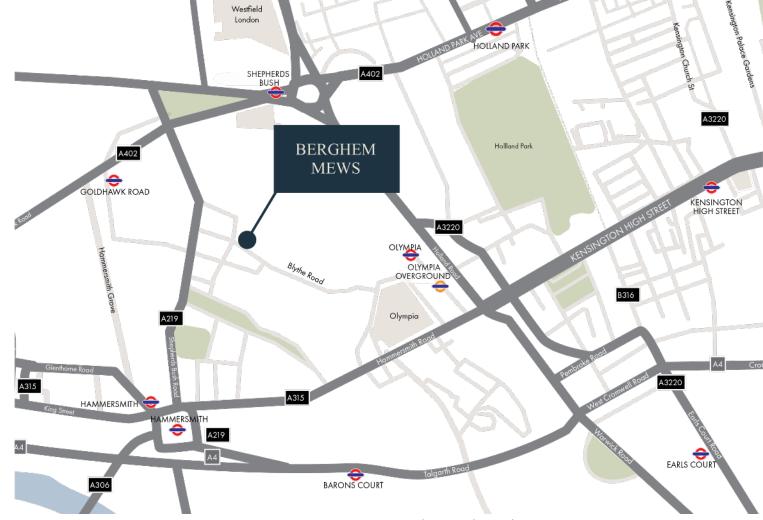

# **LOCATION**

Berghem Mews is located off Brook Green between Hammersmith and Kensington. The development is on Blythe Road opposite the junction with Augustine Road with many local shops, cafés, and restaurants close by.

Underground services at Hammersmith (Piccadilly, Hammersmith & City, Circle and District Line) Kensington Olympia (Overground rail to Willesden and Clapham Junctions) and District Line and Shepherds Bush (Central Line and Overground) are all within a short walk. Westfield London is within easy walking distance to the north.

#### **JOURNEY TIMES**

| Shepherds Bush Market  | 7 mins  |
|------------------------|---------|
| Turnham Green          | 14 mins |
| Earls Court            | 14 mins |
| Paddington             | 24 mins |
| Victoria               | 24 mins |
| Richmond               | 27 mins |
| Kings Cross            | 35 mins |
| Heathrow Terminals 1-3 | 33 mins |

Times taken using citymapper.com including walk time to Hammersmith Station