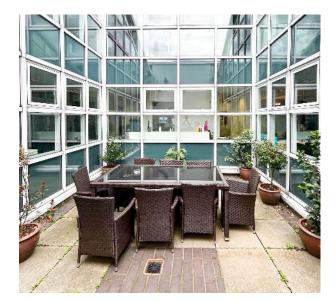

# ACCOMMODATION

| Floor  | Description                                        | Area sq ft | Area sq m |
|--------|----------------------------------------------------|------------|-----------|
| first  | Open plan office, partitioned office, kitchen WC's | 1,820      | 169.08    |
| ground | Open plan office, meeting room & WC                | 2,730      | 253.62    |
| Total  | Ground, rear patio, kitchenette                    | 4,550      | 422.70    |