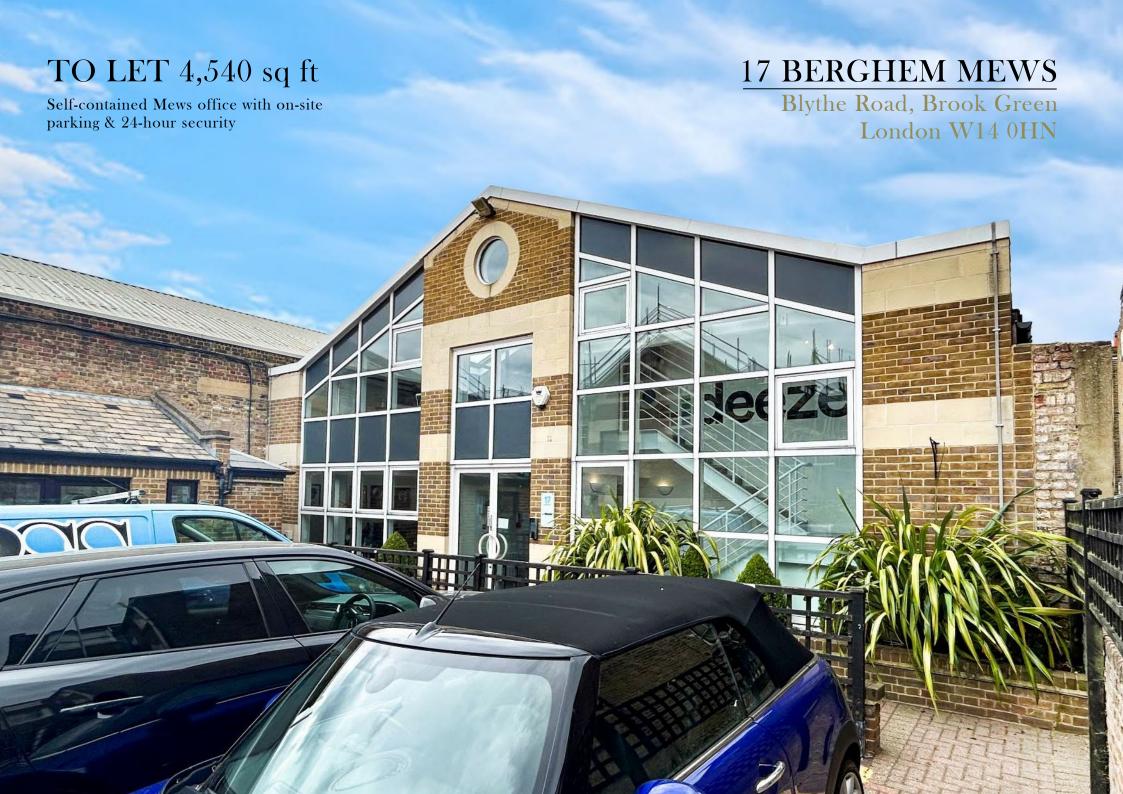

# THE MEWS Berghem Mews is a purpose-built multi-unit office development around a central courtyard with gated access. There are 24 individual office and studio units totalling approximately 45,000 sq ft (4,200 sq metres) with a substantial underground car park. The scheme has attracted a mixture of businesses including designers, IT companies, software companies, sports business, film companies and fund managers. A 24-hour security system is provided.

# UNIT 17

#### **ACCOMMODATION**

4,550 sq ft, see accommodation table.