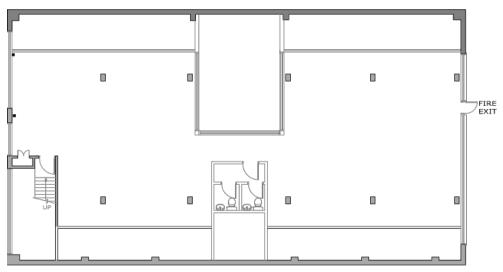

# ACCOMMODATION

| Floor  | Description                                        | Area sq ft | Area sq m |
|--------|----------------------------------------------------|------------|-----------|
| first  | Open plan office, partitioned office, kitchen WC's | 1,820      | 169.08    |
| ground | Open plan office, meeting room & WC                | 2,730      | 253.62    |
| Total  | Ground, rear patio, kitchenette                    | 4,550      | 422.70    |

1<sup>st</sup> floor

# Ground floor

Misrepresentation Act 1967: These particulars are believed to be correct but their accuracy is not guaranteed and they do not form part of any contract. Unless otherwise stated, all prices and rents are quoted exclusive of VAT Brochure July 2023