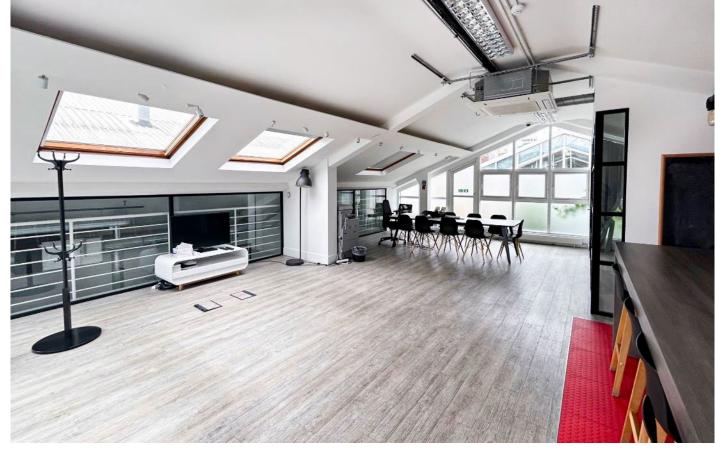

# ACCOMMODATION

| Floor  | Description                                        | Area sq ft | Area sq m |
|--------|----------------------------------------------------|------------|-----------|
| first  | Open plan office, partitioned office, kitchen WC's | 1,820      | 169.08    |
| ground | Open plan office, meeting room & WC                | 2,730      | 253.62    |
| Total  | Ground, rear patio, kitchenette                    | 4,550      | 422.70    |

1<sup>st</sup> floor