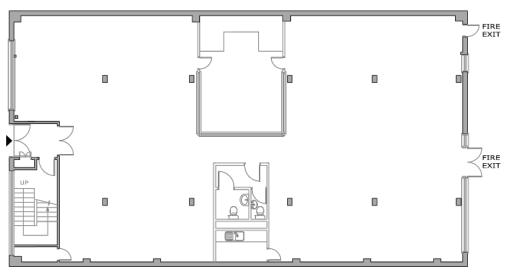

# UNIT 17

# ACCOMMODATION

| Floor  | Description                                        | Area sq ft | Area sq m |
|--------|----------------------------------------------------|------------|-----------|
| first  | Open plan office, partitioned office, kitchen WC's | 1,820      | 169.08    |
| ground | Open plan office, meeting room & WC                | 2,730      | 253.62    |
| Total  | Ground, rear patio, kitchenette                    | 4,550      | 422.70    |

1<sup>st</sup> floor

# Ground floor

Misrepresentation Act 1967: These particulars are believed to be correct but their accuracy is not guaranteed and they do not form part of any contract. Unless otherwise stated, all prices and rents are quoted exclusive of VAT Brochure July 2023