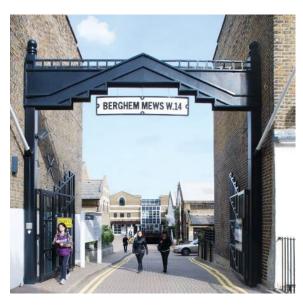

# **LOCATION**

Berghem Mews is located off Brook Green between Hammersmith and Kensington. The development is on Blythe Road opposite the junction with Augustine Road with many local shops, cafés, and restaurants close by.

# THE MEWS Berghem Mews is a purpose-built multi-unit office development around a central courtyard with gated access. There are 24 individual office and studio units totalling approximately 45,000 sq ft (4,200 sq metres) with a substantial underground car park. The scheme has attracted a mixture of businesses including designers, IT companies, software companies, sports business, film companies and fund managers. A 24-hour security system is provided.