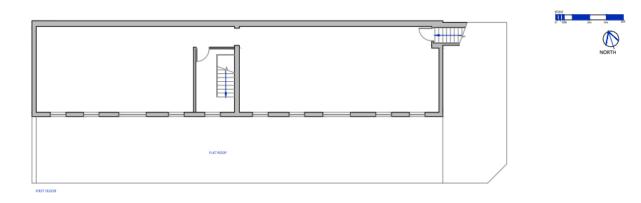

EPC Building One -- BAND B-34

Building Two -- BAND B-32

Building 1 fully fitted kitchen.

**GROUND BUILDING 1** 