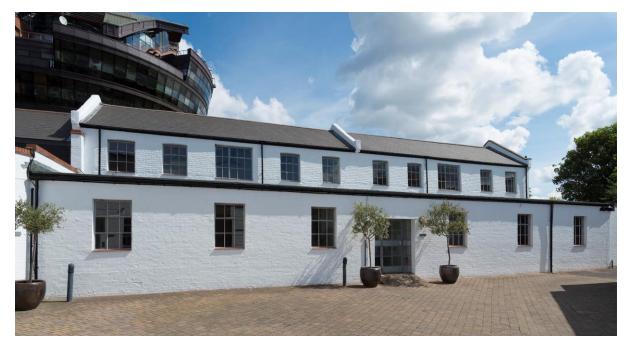

### LOCATION

Hammersmith Studios are situated in this secure private gated mews on the north side of Yeldham Road which runs east off Fulham Palace Road.

Hammersmith Broadway underground station (Piccadilly, District and Hammersmith and City lines) is situated within an 8/9 minute walk and the A4 / M4, M25 and Heathrow are easily accessible from this location.

#### DESCRIPTION

Hammersmith Studios is situated behind electric gates that give access to a secure courtyard. Units 1 and 2 are available as individual buildings or linked. They were fully refurbished a few years ago and provide excellent light offices with high quality WC and Shower facilities. Unit 1 has a glass fronted office on ground and a fully fitted kitchen with extract.