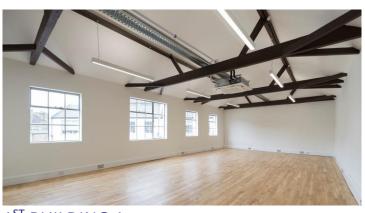

#### DESCRIPTION

Hammersmith Studios is situated behind electric gates that give access to a secure courtyard. Units 1 and 2 are available as individual buildings or linked. They were fully refurbished a few years ago and provide excellent light offices with high quality WC and Shower facilities. Unit 1 has a glass fronted office on ground and a fully fitted kitchen with extract.

#### ACCOMMODATION Building One

| First Floor  | Approx.1,195 sqft   |
|--------------|---------------------|
| Ground floor | Approx.1,970 sq ft  |
| TOTAL        | Approx. 3,165 sq ft |
| Building Two |                     |
| Mezzanine    | Approx. 471 sq ft   |
| Ground Floor | Approx. 1,985 sq ft |
| TOTAL        | Approx. 2,456 sq ft |