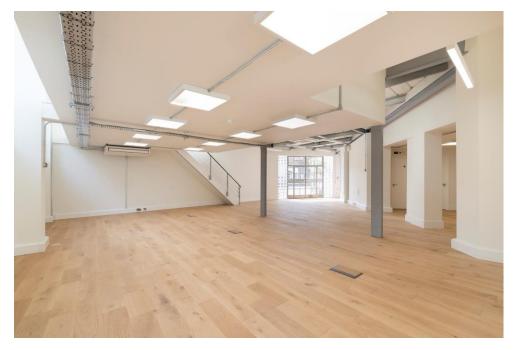

#### DESCRIPTION

Hammersmith Studios is situated behind electric gates that give access to a secure courtyard. Units 1 and 2 are available as individual buildings or linked. They were fully refurbished a few years ago and provide excellent light offices with high quality WC and Shower facilities. Unit 1 has a glass fronted office on ground and a fully fitted kitchen with extract.