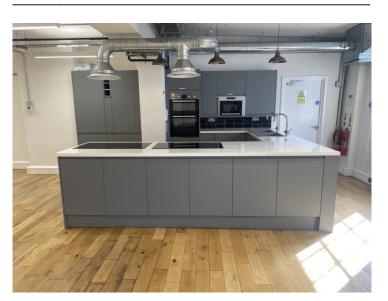

#### DESCRIPTION

Hammersmith Studios is situated behind electric gates that give access to a secure courtyard. Units 1 and 2 are available as individual buildings or linked. They were fully refurbished a few years ago and provide excellent light offices with high quality WC and Shower facilities. Unit 1 has a glass fronted office on ground and a fully fitted kitchen with extract.

EPC Building One -- BAND B-34

Building Two -- BAND B-32

Building 1 fully fitted kitchen.

**GROUND BUILDING 1** 