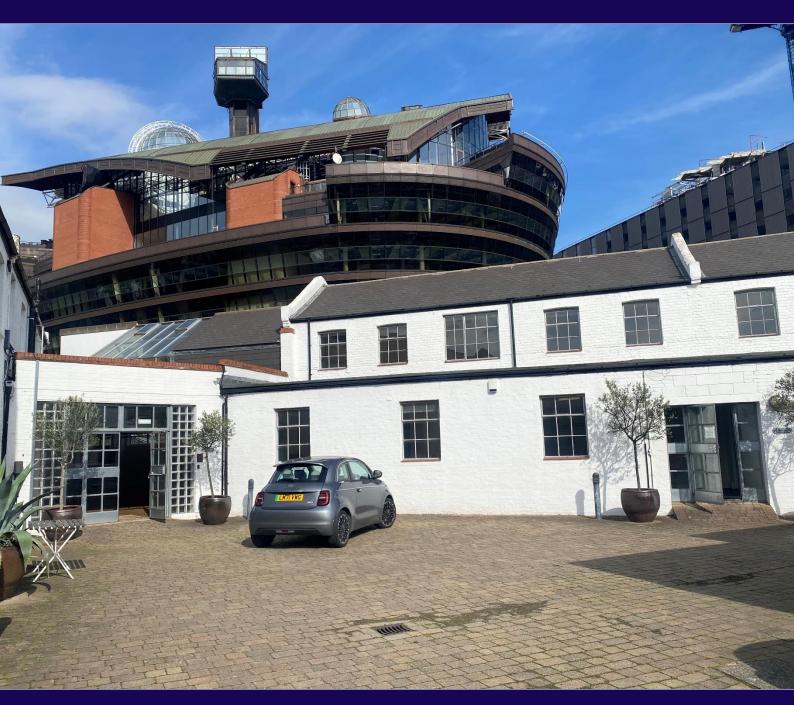

### LOCATION

Hammersmith Studios are situated in this secure private gated mews on the north side of Yeldham Road which runs east off Fulham Palace Road.

Hammersmith Broadway underground station (Piccadilly, District and Hammersmith and City lines) is situated within an 8/9 minute walk and the A4 / M4, M25 and Heathrow are easily accessible from this location.

#### DESCRIPTION

Hammersmith Studios is situated behind electric gates that give access to a secure courtyard. Units 1 and 2 are available as individual buildings or linked. They were fully refurbished a few years ago and provide excellent light offices with high quality WC and Shower facilities. Unit 1 has a glass fronted office on ground and a fully fitted kitchen with extract.

Courtyard car parking