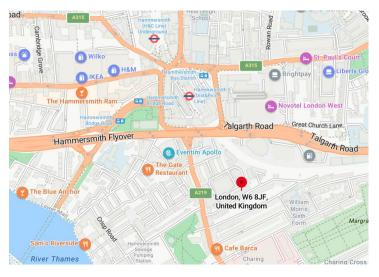

### LOCATION

Hammersmith Studios are situated in this secure private gated mews on the north side of Yeldham Road which runs east off Fulham Palace Road.

Hammersmith Broadway underground station (Piccadilly, District and Hammersmith and City lines) is situated within an 8/9 minute walk and the A4 / M4, M25 and Heathrow are easily accessible from this location.