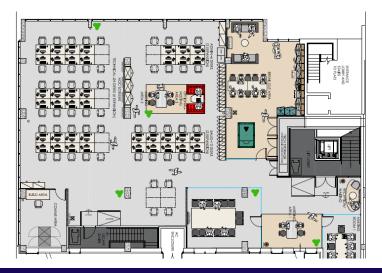

#### **DESCRIPTION**

Dolphin House is on the east side of the piazza leading to the Thames and has excellent natural light throughout.

The suite comprises the entire first floor and has been fitted with 3 offices/meeting rooms, kitchen, and large open plan area.

FLOOR AREAS

First 4872 sq ft IPMS3

Ground let to a market research company.

**AMENITIES** 

Air conditioning 3 Offices
Fresh air Fitted kitchen
Lift LED lights
Excellent natural light Video entry
Bicycle area 24 hour access

Furniture available – open plan area.

Kitchen – break out bar (moveable)