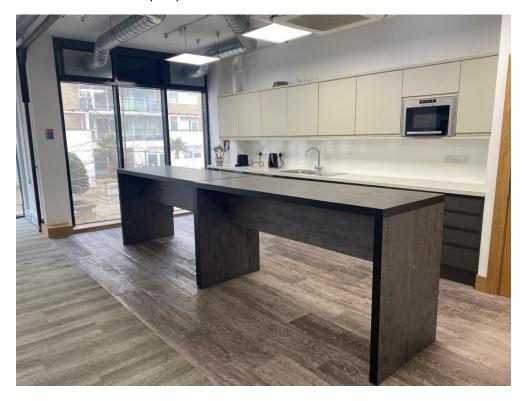

#### **DESCRIPTION**

Dolphin House is on the east side of the piazza leading to the Thames and has excellent natural light throughout.

The suite comprises the entire first floor and has been fitted with 3 offices/meeting rooms, kitchen, and large open plan area.

Furniture available – open plan area.

Kitchen – break out bar (moveable)