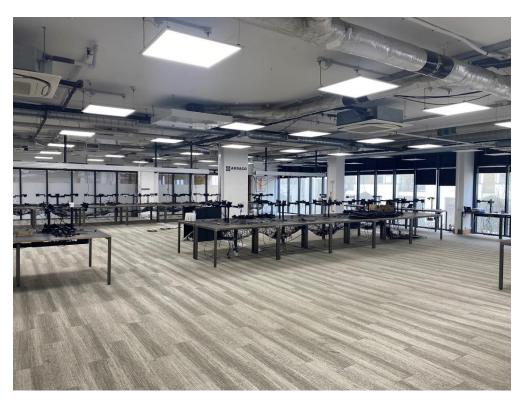

#### **DESCRIPTION**

Dolphin House is on the east side of the piazza leading to the Thames and has excellent natural light throughout.

The suite comprises the entire first floor and has been fitted with 3 offices/meeting rooms, kitchen, and large open plan area.

FLOOR AREAS

First 4872 sq ft IPMS3

Ground let to a market research company.

**AMENITIES** 

Air conditioning 3 Offices
Fresh air Fitted kitchen
Lift LED lights
Excellent natural light Video entry
Bicycle area 24 hour access

Furniture available – open plan area.

Kitchen – break out bar (moveable)