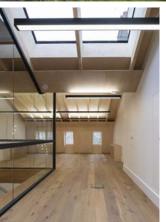

The third and fourth floors have been integrated to offer a 'loft style' environment contrasting with the historic nature of the rest of the building. A dominant feature is the connecting staircase and fourth floor skylights.