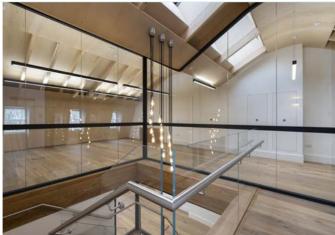

The third and fourth floors have been integrated to offer a 'loft style' environment contrasting with the historic nature of the rest of the building. A dominant feature is the connecting staircase and fourth floor skylights.