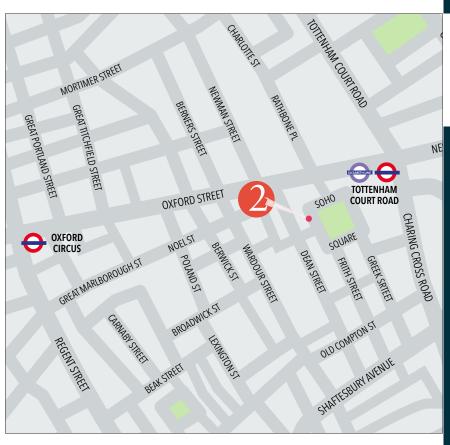

# 2 SOHO SQUARE

LONDON W1

A GRADE II LISTED GEORGIAN TOWNHOUSE OVERLOOKING THE GARDEN SQUARE 4,035 SQ FT (374 SQ M) APPROX

2 Soho Square has been completely refurbished throughout and provides Grade A contemporary offices while restoring many of the building's original features. The building is a Grade II listed Georgian townhouse overlooking the gardens of Soho Square.

### COMPREHENSIVELY REFURBISHED THROUGHOUT

FITTED KITCHEN

FLOOR BOXES

DATA PROVISION

SPRINKLER SYSTEM

SHOWER FACILITIES

**BIKE STORAGE** 

This imposing building occupies a prominent position on the west side close to the junction with Carlisle Street and overlooking the gardens of Soho Square. Being one of Soho's most prestigious locations, the property is well served by restaurants, cafés, bars and shops and is in close proximty to Tottenham Court Road **Underground station** which includes access to the new Elizabeth Line.