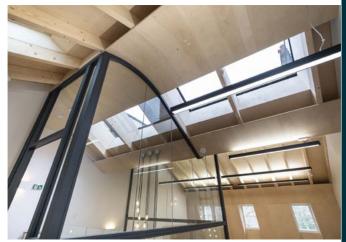

The third and fourth floors have been integrated to offer a 'loft style' environment contrasting with the historic nature of the rest of the building. A dominant feature is the connecting staircase and fourth floor skylights.