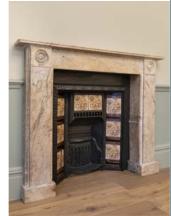

# 2 SOHO SQUARE

LONDON W1

A GRADE II LISTED GEORGIAN TOWNHOUSE OVERLOOKING THE GARDEN SQUARE 4,035 SQ FT (374 SQ M) APPROX

2 Soho Square has been completely refurbished throughout and provides Grade A contemporary offices while restoring many of the building's original features. The building is a Grade II listed Georgian townhouse overlooking the gardens of Soho Square.

The third and fourth floors have been integrated to offer a 'loft style' environment contrasting with the historic nature of the rest of the building. A dominant feature is the connecting staircase and fourth floor skylights.