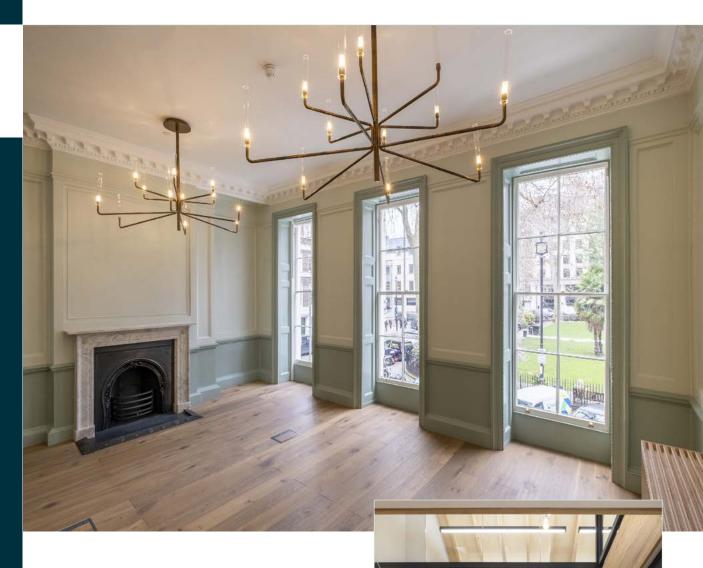

# 2 SOHO SQUARE

LONDON W1

A GRADE II LISTED GEORGIAN TOWNHOUSE OVERLOOKING THE GARDEN SQUARE 4,035 SQ FT (374 SQ M) APPROX

2 Soho Square has been completely refurbished throughout and provides Grade A contemporary offices while restoring many of the building's original features. The building is a Grade II listed Georgian townhouse overlooking the gardens of Soho Square.