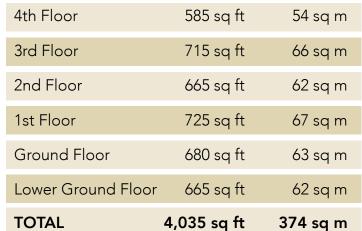

### 4,035 sq ft (374 sq m) Approx

2 Soho Square has been completely refurbished throughout and provides Grade A contemporary offices while restoring many of the building's original features. The building is a Grade II listed Georgian town house overlooking the gardens of Soho Square.