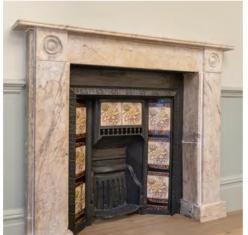

### 4,035 sq ft (374 sq m) Approx

2 Soho Square has been completely refurbished throughout and provides Grade A contemporary offices while restoring many of the building's original features. The building is a Grade II listed Georgian town house overlooking the gardens of Soho Square.

#### COMPREHENSIVELY REFURBISHED THROUGHOUT:

New glass lift

New air conditioning

Oak hardwood flooring

Fitted kitchen

Floor boxes

Data provision

Sprinkler system