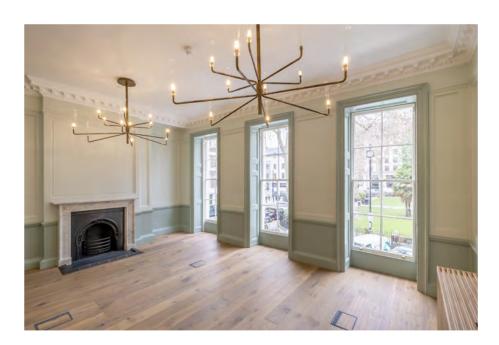

### 4,035 sq ft (374 sq m) Approx

2 Soho Square has been completely refurbished throughout and provides Grade A contemporary offices while restoring many of the building's original features. The building is a Grade II listed Georgian town house overlooking the gardens of Soho Square.

The third and fourth floors have been integrated to offer a 'loft style' environment contrasting with the historic nature of the rest of the building. A dominant feature is the connecting staircase and fourth floor skylights.

#### COMPREHENSIVELY REFURBISHED THROUGHOUT:

New glass lift

New air conditioning

Oak hardwood flooring

Fitted kitchen

Floor boxes

Data provision

Sprinkler system