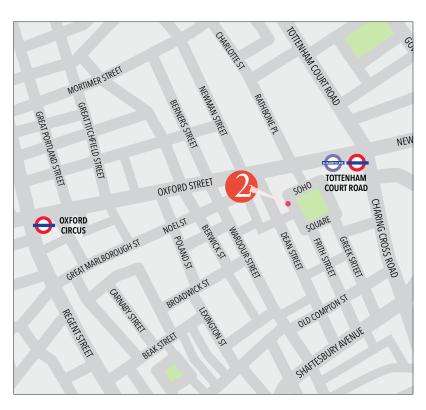

### 4,035 sq ft (374 sq m) Approx

2 Soho Square has been completely refurbished throughout and provides Grade A contemporary offices while restoring many of the building's original features. The building is a Grade II listed Georgian town house overlooking the gardens of Soho Square.

**Shower facilities** 

Bike storage

This imposing building occupies a prominent position on the west side close to the junction with Carlisle Street and overlooking the gardens of Soho Square. Being one of Soho's most prestigious locations, the property is well served by restaurants, cafés, bars and shops and is in close proximty to Tottenham Court Road Underground station which includes access to the new Elizabeth Line.