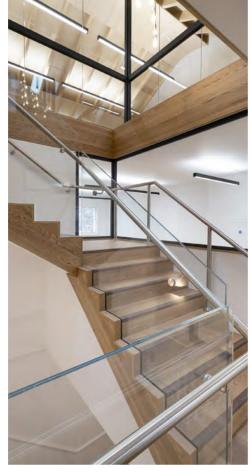

The third and fourth floors have been integrated to offer a 'loft style' environment contrasting with the historic nature of the rest of the building. A dominant feature is the connecting staircase and fourth floor skylights.