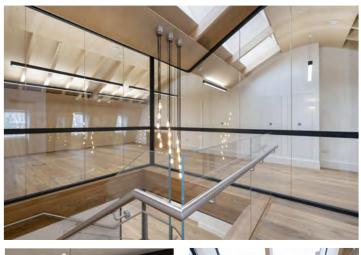

The third and fourth floors have been integrated to offer a 'loft style' environment contrasting with the historic nature of the rest of the building. A dominant feature is the connecting staircase and fourth floor skylights.