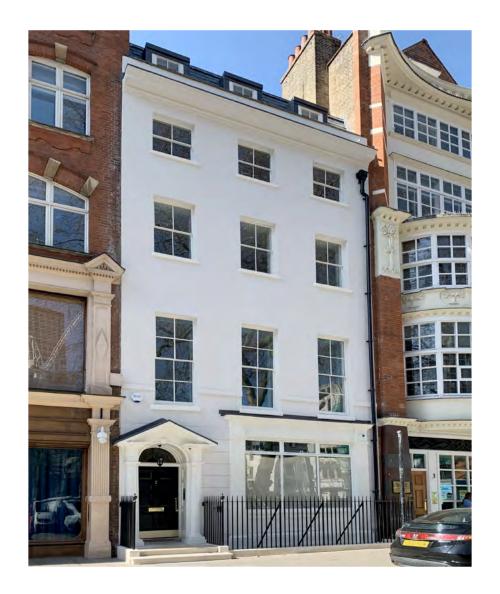

# STUNNING FULLY REFURBISHED OFFICES

A GRADE II LISTED
GEORGIAN TOWN HOUSE
OVERLOOKING THE GARDEN SQUARE

### 4,035 sq ft (374 sq m) Approx

2 Soho Square has been completely refurbished throughout and provides Grade A contemporary offices while restoring many of the building's original features. The building is a Grade II listed Georgian town house overlooking the gardens of Soho Square.

**Shower facilities** 

Bike storage

This imposing building occupies a prominent position on the west side close to the junction with Carlisle Street and overlooking the gardens of Soho Square. Being one of Soho's most prestigious locations, the property is well served by restaurants, cafés, bars and shops and is in close proximty to Tottenham Court Road Underground station which includes access to the new Elizabeth Line.