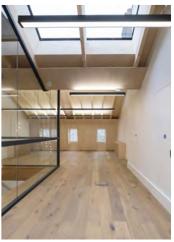

The third and fourth floors have been integrated to offer a 'loft style' environment contrasting with the historic nature of the rest of the building. A dominant feature is the connecting staircase and fourth floor skylights.