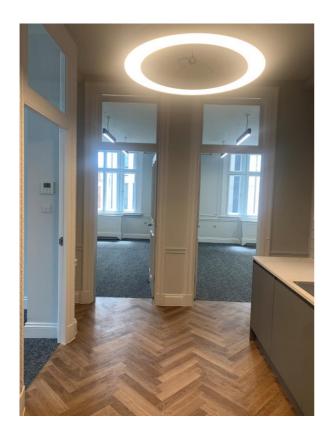

mainline train station are in close proximity.

**DESCRIPTION:** A selection of self-contained refurbished office suites which provide both open plan

and cellular offices together with private WCs and kitchen facilities, having the

following approximate floor areas:

 $5^{\text{th}}$  floor – suite 1 – 600 sq ft  $3^{\text{rd}}$  floor – suite 3 – 986 sq ft Grd floor – suite 3 – 780 sq ft

**FEATURES:** • Manned ground floor reception