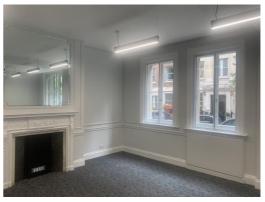

mainline train station are in close proximity.

**DESCRIPTION:** A selection of self-contained refurbished office suites which provide both open plan

and cellular offices together with private WCs and kitchen facilities, having the

following approximate floor areas:

 $5^{\text{th}}$  floor – suite 1 – 600 sq ft  $3^{\text{rd}}$  floor – suite 3 – 986 sq ft Grd floor – suite 3 – 780 sq ft

**FEATURES:** • Manned ground floor reception