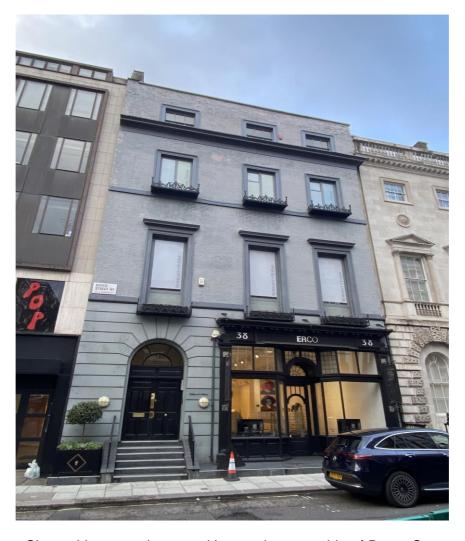

## 38 DOVER STREET LONDON W1

LOCATION:

Situated in a prominent position on the west side of Dover Street, almost opposite the junction with Stafford Street. The offices are exceptionally well located for the excellent hotel, restaurant and shopping facilities of Mayfair and St. James. Green Park and Piccadilly underground stations are within a short walk.

For more information visit eddisons.com T: 020 3205 0200

**Eddisons** 

Subject to contract and exclusive of VAT if applicable

**DESCRIPTION:** The available offices are situated on the third floor being primarily in clear