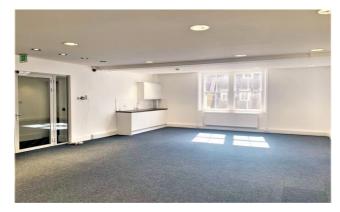

For more information visit eddisons.com T: 020 3205 0200

**Eddisons** 

Subject to contract and exclusive of VAT if applicable

**DESCRIPTION:** The available offices are situated on the third floor being primarily in clear

space together with an individual office and kitchen/break out area. The suite is capable of further sub-division and extends to approximately 1,500

sq ft (139 sq.m).

FEATURES: • Lift

Comfort Cooling

Central Heating

Kitchen/break out area

Carpeted

**RENT** £93,750 per annum exclusive (£62.50 psf approx.)

**LEASE:** A new Lease available for a term to be agreed.

**VIEWING:** By appointment through the landlord's sole agents: -