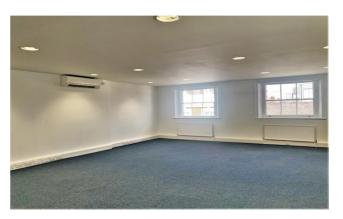

For more information visit eddisons.com T: 020 3205 0200

**Eddisons** 

Subject to contract and exclusive of VAT if applicable

**DESCRIPTION:** The available offices are situated on the third floor being primarily in clear

space together with an individual office and kitchen/break out area. The suite is capable of further sub-division and extends to approximately 1,500

sq ft (139 sq.m).

FEATURES: • Lift

Comfort Cooling

Central Heating

Kitchen/break out area

Carpeted

**RENT** £93,750 per annum exclusive (£62.50 psf approx.)

**LEASE:** A new Lease available for a term to be agreed.

**VIEWING:** By appointment through the landlord's sole agents: -