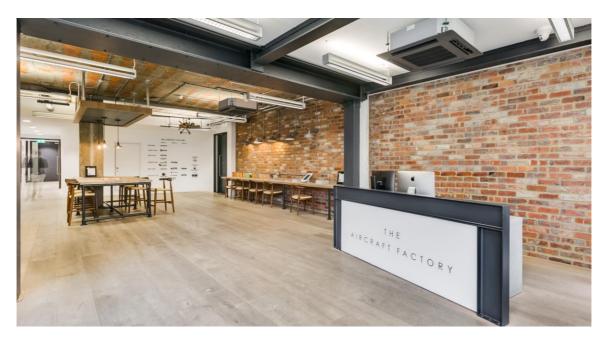

# Ground floor reception with drop down areas and Wi Fi

- Character, warehouse office scheme
- High ceilings / concrete ceilings
- Air conditioning/heating
- Wi-Fi across all common areas
- Communal inside and outside seating for informal meetings
- Pendant energy efficient lighting
- Wood flooring
- Passenger lifts
- Regular occupier events arranged by the on-site management team
- Extensive communal grounds with seating and Table football and Petanque court