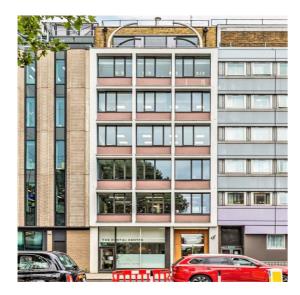

# 137 EUSTON ROAD, KINGS CROSS, LONDON NW1

### **LOCATION**

This imposing office building is situated on Euston Road opposite the British Library and Pullman Hotel and adjoining the HALO building on the corner with Mabledon Place. Being almost opposite King's Cross and conveniently located between Euston (London Overground, Northern & Victoria line), King's Cross (Circle, Piccadilly, Hammersmith and City, Northern, Metropolitan & Victoria lines) and St. Pancras Stations (Eurostar) lending it excellent transport links