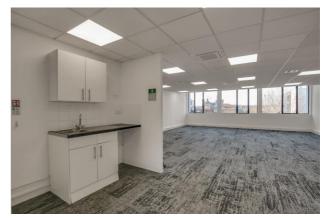

#### **DESCRIPTION**

The available office is situated on the fourth floor of this modern office building and comes fitted with a kitchenette already in place and benefits from good natural light.

For more information visit eddisons.com T: 020 3205 0200

## **FEATURES**

- Comfort Cooling
- Carpeted
- Kitchenette

- Passenger Lift
- · Excellent natural daylight
- Rear entrance and loading access from Flaxman terrace.

**RENT** £49,875 per annum exclusive. (£52.50 per sq. ft approx.).