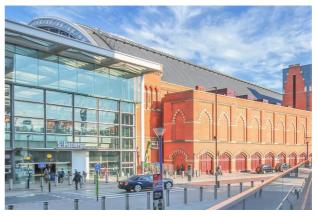

### **LOCATION**

This imposing office building is situated on Euston Road opposite the British Library and Pullman Hotel and adjoining the HALO building on the corner with Mabledon Place. Being almost opposite King's Cross and conveniently located between Euston (London Overground, Northern & Victoria line), King's Cross (Circle, Piccadilly, Hammersmith and City, Northern, Metropolitan & Victoria lines) and St. Pancras Stations (Eurostar) lending it excellent transport links

The area is very well served by the restaurants, cafés and shopping facilities with nearby Granary Square offering a broad spectrum of entertainment and event spaces.