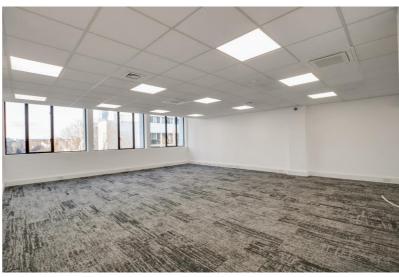

#### **DESCRIPTION**

The available office is situated on the fourth floor of this modern office building and comes fitted with a kitchenette already in place and benefits from good natural light.

For more information visit eddisons.com T: 020 3205 0200

## **FEATURES**

- Comfort Cooling
- Carpeted
- Kitchenette

- Passenger Lift
- · Excellent natural daylight
- Rear entrance and loading access from Flaxman terrace.

**RENT** £49,875 per annum exclusive. (£52.50 per sq. ft approx.).