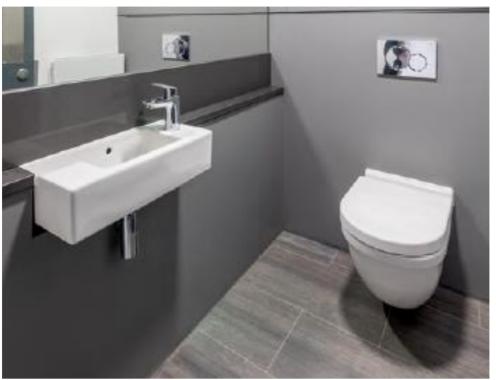

The refurbishment included the following

Air conditioning lift New lighting New Kitchen Computer cabling New WC's New decorations throughout

# Eddisons

Subject to contract and exclusive of VAT if applicable

Third Floor with floor boxes

WC facilities