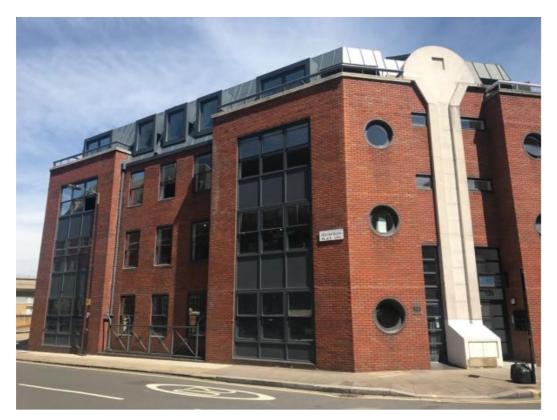

# 522-524 FULHAM ROAD FULHAM BROADWAY LONDON SW6 5NR

### Location

522 is prominently situated on Fulham Road just to the west Fulham Broadway and adjacent to the entrance to the Waitrose car park.

Fulham Broadway underground (District line) is within a few minutes' walk as are the many facilities offered at Broadway including Wholefoods, Waitrose, The Broadway Shopping Centre, including David Lloyd Fitness, Vue Cinema and the many varied and independent retailers on North End Road and Vanston Place.