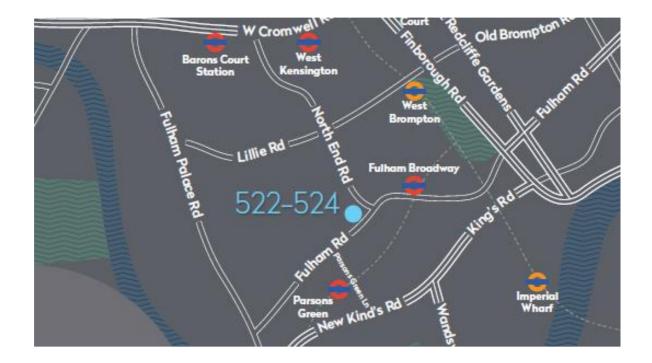

### Location

522 is prominently situated on Fulham Road just to the west Fulham Broadway and adjacent to the entrance to the Waitrose car park.

Fulham Broadway underground (District line) is within a few minutes' walk as are the many facilities offered at Broadway including Wholefoods, Waitrose, The Broadway Shopping Centre, including David Lloyd Fitness, Vue Cinema and the many varied and independent retailers on North End Road and Vanston Place.