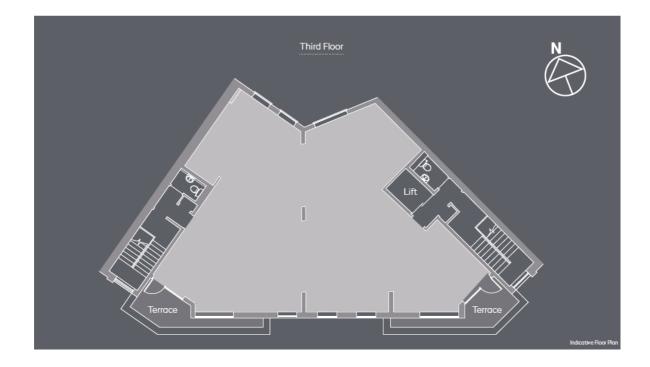

### Accommodation

We understand the following approximate net internal floor areas apply.

| Third Floor | 1,679 sq ft | Plus two terraces |
|-------------|-------------|-------------------|
|             | .,          |                   |

# For more information visit eddisons.com T: 020 3205 0200

Subject to contract and exclusive of VAT if applicable

Indicative floor plans **NOT TO SCALE** 