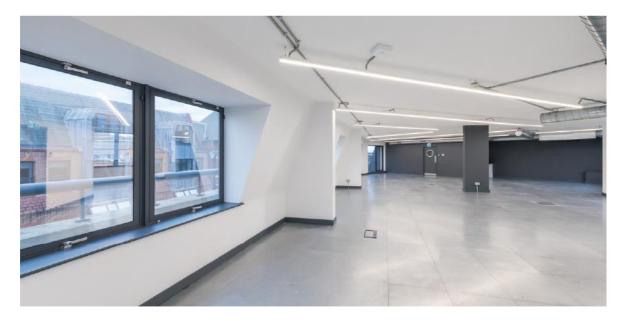

### **Description**

The premises were comprehensively refurbished in 2017. The floor is currently arranged in open plan

The floor has a laminate wood effect floor with cabling and power in floor boxes returning to a patch panel.

The refurbishment included the following

Air conditioning lift New lighting New Kitchen Computer cabling New WC's New decorations throughout

# Eddisons

Subject to contract and exclusive of VAT if applicable

Third Floor with floor boxes

WC facilities