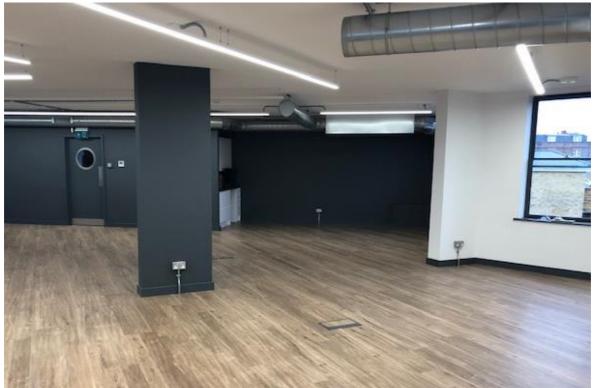

### **Description**

The premises were comprehensively refurbished in 2017. The floor is currently arranged in open plan

The floor has a laminate wood effect floor with cabling and power in floor boxes returning to a patch panel.

# Eddisons

Subject to contract and exclusive of VAT if applicable

Third Floor with floor boxes

WC facilities