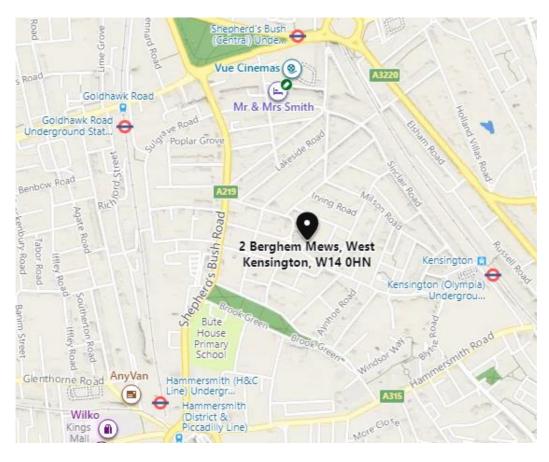

## **LOCATION**

Berghem Mews is located off Brook Green between Hammersmith and Kensington. The development is on Blythe Road opposite the junction with Augustine Road with many local shops, cafés, and restaurants close by.

Underground services at Hammersmith (Piccadilly, Hammersmith & City, Circle and District Line) Kensington Olympia (Overground rail (to Willesden and Clapham Junctions) and District Line) and Shepherds Bush (Central Line and Overground) are all within a short walk. Westfield London is within easy walking distance to the north.

Postcode W14 0HN