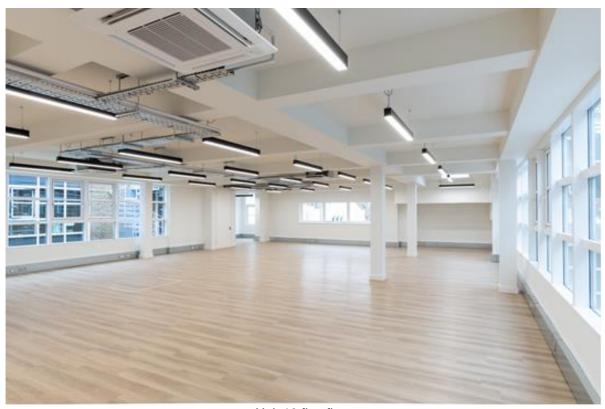

## **SCHEME AMENITIES**

Air conditioning/heating 24-hour security Wood laminate floor coverings Excellent natural light Metal perimeter trunking Lift to unit 13

LED lighting
Bicycle parking
Kitchen
Courtyard environment
On site car parking

## Open reach fibre serves the scheme.

The units have been improved and the entrance halls upgraded to provide highly specified units with contemporary WC facilities, Kitchenettes, Air conditioning, LED lights and metal perimeter trunking. Floor coverings are porcelain wood effect tiles in the entrances and wood effect vinyl in the offices.