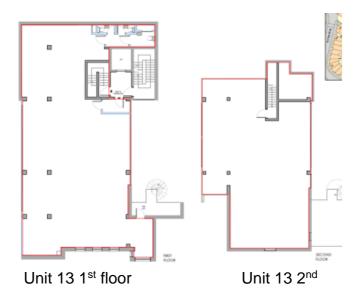

## BERGHEM MEWS BLYTHE ROAD BROOK GREEN LONDON W14 0HN

**Unit 13** 

1,388 sq ft 2,152 sq ft 3,580 sq ft

On site Car parking 24 hour security Mews environment

Unit 13 first floor

| <u>Floor</u> | <u>Unit 13</u> |
|--------------|----------------|
| 2nd          | 1,388          |
| <u>1st</u>   | <u>2,152</u>   |
| Total        | 3.580          |