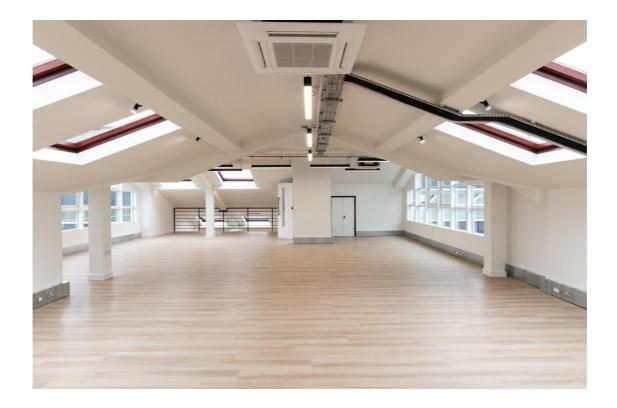

## **SCHEME AMENITIES**

Air conditioning/heating 24-hour security Wood laminate floor coverings Excellent natural light Metal perimeter trunking Lift to unit 13

LED lighting
Bicycle parking
Kitchen
Courtyard environment
On site car parking

## Open reach fibre serves the scheme.

The units have been improved and the entrance halls upgraded to provide highly specified units with contemporary WC facilities, Kitchenettes, Air conditioning, LED lights and metal perimeter trunking. Floor coverings are porcelain wood effect tiles in the entrances and wood effect vinyl in the offices.