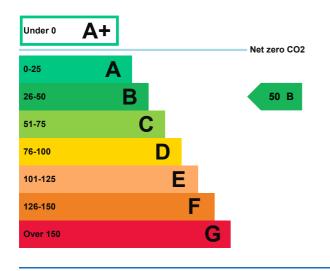

### **Energy rating and score**

This property's energy rating is B.

Properties get a rating from A+ (best) to G (worst) and a score.

The better the rating and score, the lower your property's carbon emissions are likely to be.