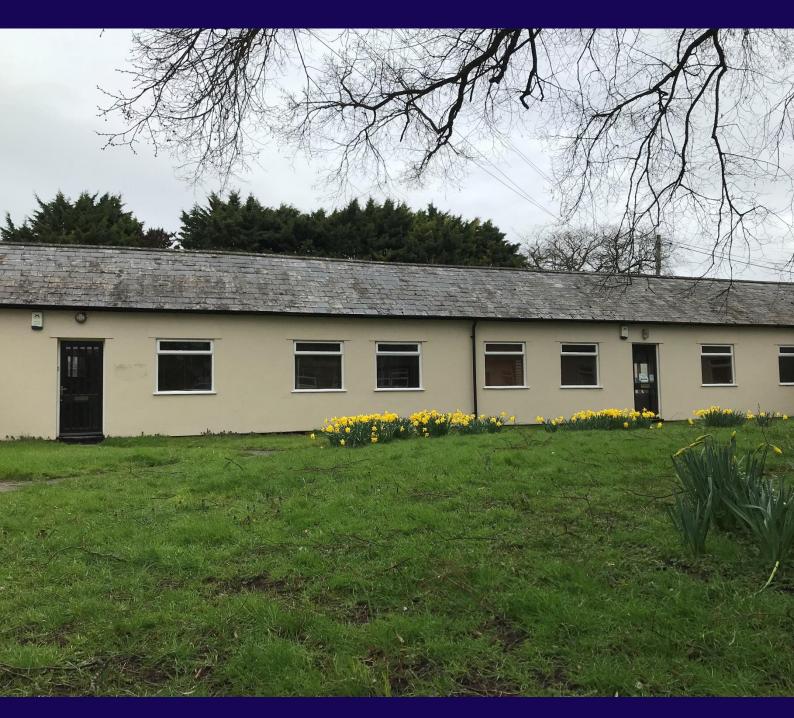

#### DESCRIPTION

The accommodation is arranged over ground floor comprises two rectangular office suites with internal stud partitioning. The specification includes carpet tiles, plastered walls, suspended ceilings, CAT II lighting, WC and kitchenette. The offices benefit from on site parking plus separate visitors spaces. Office 4 benefits from double doors which provide excellent loading access for lightweight storage as well as offices.

## **ACCOMMODATION**

Office 3 65.4 sqm (704 sq ft)
Office 4 73.02 sqm (786 sq ft)
Total NIA 138.42 sqm (1,490 sq ft)