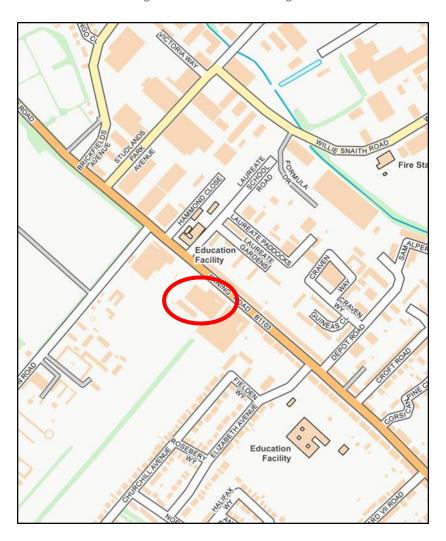

# **LOCATION**

The property is situated to the North of Newmarket town centre along Exning road and close to the A14. Newmarket is a market town located in West Suffolk, famous for its links to the horse racing industry. Exning road is one of the main routes linking Studlands Park Avenue, one of Newmarket's popular commercial locations, into the town centre and is home to a mix of occupiers including a leisure centre, primary school, an interior wholesaler and numerous residential dwellings.