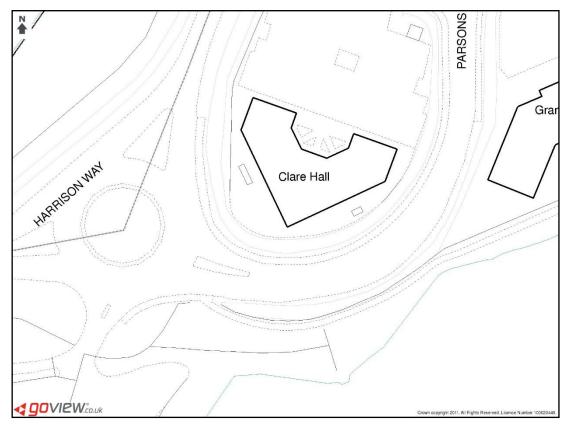

# UNIT 1, CLARE HALL, PARSONS GREEN, ST. IVES, CAMBRIDGESHIRE PE27 4WY

Rent: From £27,175 pa plus VAT

**Price: Upon Application** 

Modern offices with lakeside views

- 22 allocated car parking spaces
- Comfort cooling and raised floors
- Convenient for Guided Bus

## **LOCATION**

The attractive market town of St Ives has a current population of 19,000 and lies 13 miles north-west of Cambridge and 5 miles east of Huntingdon. The A14 trunk road has recently been upgraded between Huntingdon and Cambridge and is to the south of the town with links to the east coast ports, M11, A1 and M1/M6. The A1 lies 9 miles to the west and there are mainline railway stations at Huntingdon and Cambridge. The site is close to the Guided Bus route to Cambridge.