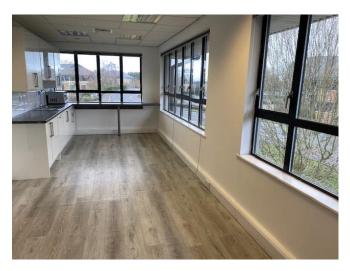

The ground floor comprises a reception entrance with female and disabled WC's, open plan offices, staff room and kitchen. The first floor benefits from separate male and female WC facilities , a second staff kitchen area and open plan offices with separate meeting rooms.

The offices have superb views over the adjoining lake and are very close to St Ives town centre and the A14 to the south.