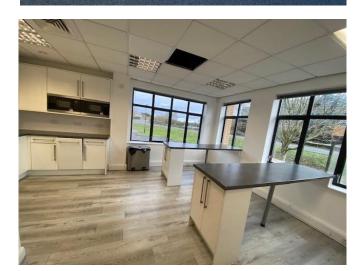

The ground floor comprises a reception entrance with female and disabled WC's, open plan offices, staff room and kitchen. The first floor benefits from separate male and female WC facilities , a second staff kitchen area and open plan offices with separate meeting rooms.