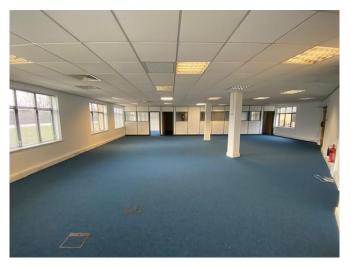

# **DESCRIPTION**

The property comprises a modern self-contained two storey office building with 22 allocated car parking spaces in a gated car park.

The accommodation is predominantly open plan with raised floors, skirting trunking and comfort cooling throughout.

The ground floor comprises a reception entrance with female and disabled WC's, open plan offices, staff room and kitchen. The first floor benefits from separate male and female WC facilities , a second staff kitchen area and open plan offices with separate meeting rooms.