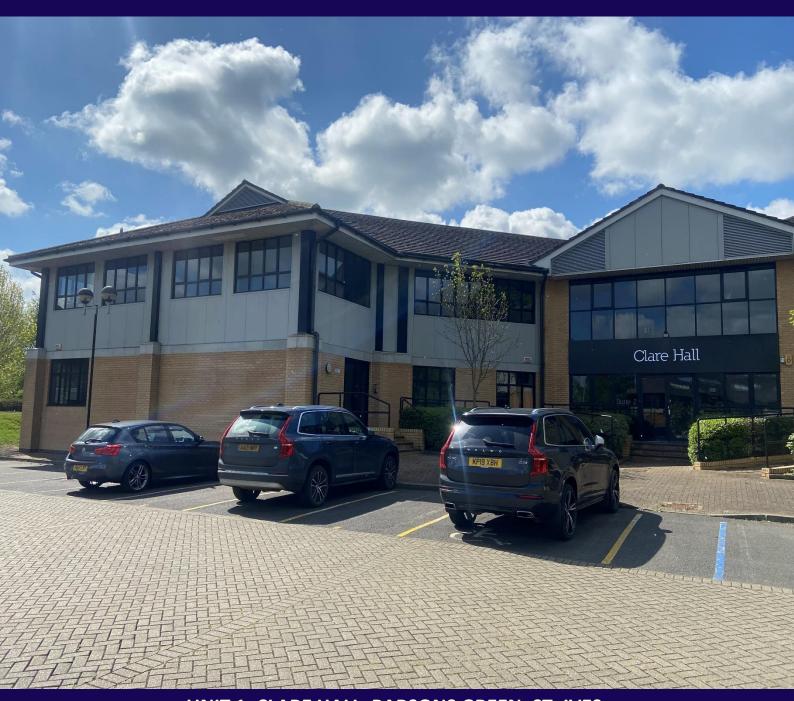

# UNIT 1, CLARE HALL, PARSONS GREEN, ST. IVES, CAMBRIDGESHIRE PE27 4WY

Rent: From £27,175 pa plus VAT

**Price: Upon Application** 

Modern offices with lakeside views

- 22 allocated car parking spaces
- Comfort cooling and raised floors
- Convenient for Guided Bus

# **DESCRIPTION**

The property comprises a modern self-contained two storey office building with 22 allocated car parking spaces in a gated car park.

The accommodation is predominantly open plan with raised floors, skirting trunking and comfort cooling throughout.

The offices have superb views over the adjoining lake and are very close to St Ives town centre and the A14 to the south.