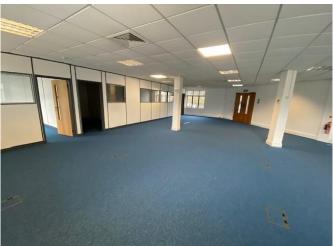

# **DESCRIPTION**

The property comprises a modern self-contained two storey office building with 22 allocated car parking spaces in a gated car park.

The accommodation is predominantly open plan with raised floors, skirting trunking and comfort cooling throughout.

The ground floor comprises a reception entrance with female and disabled WC's, open plan offices, staff room and kitchen. The first floor benefits from separate male and female WC facilities , a second staff kitchen area and open plan offices with separate meeting rooms.