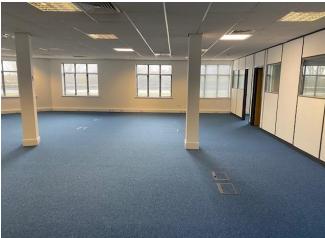

# **DESCRIPTION**

The property comprises a modern self-contained two storey office building with 22 allocated car parking spaces in a gated car park.

The accommodation is predominantly open plan with raised floors, skirting trunking and comfort cooling throughout.

The ground floor comprises a reception entrance with female and disabled WC's, open plan offices, staff room and kitchen. The first floor benefits from separate male and female WC facilities , a second staff kitchen area and open plan offices with separate meeting rooms.