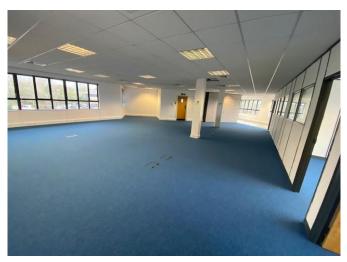

# **DESCRIPTION**

The property comprises a modern self-contained two storey office building with 22 allocated car parking spaces in a gated car park.

The accommodation is predominantly open plan with raised floors, skirting trunking and comfort cooling throughout.

The ground floor comprises a reception entrance with female and disabled WC's, open plan offices, staff room and kitchen. The first floor benefits from separate male and female WC facilities , a second staff kitchen area and open plan offices with separate meeting rooms.